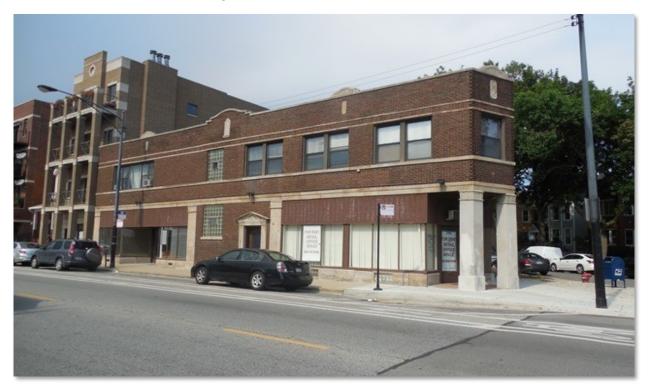

## MIXED-USE BUILDING ON NORTHWEST SIDE FOR SALE IRVING PARK/AVONDALE NEIGHBORHOOD

Don't miss this opportunity to own a fantastic mixed-use building in Irving Park. This building features 4 commercial office spaces and 2 residential units (1bd unit and 2bd unit). Rent roll can be made available upon request.

Asking Price: \$900,000

**Building Size:** 5,940 SF

**Land Size:** 4,217 SF

**Est. Annual Income:** \$95,148

**Est. Annual Expenses:** \$15,736

**Annual NOI:** \$79,412

Zoning: B3-1

**Taxes ('20):** \$9,872