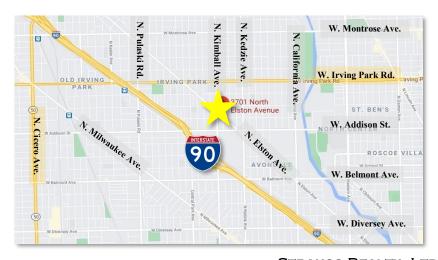

## MIXED-USE BUILDING ON NORTHWEST SIDE FOR SALE IRVING PARK/AVONDALE NEIGHBORHOOD

Don't miss this opportunity to own a fantastic mixed-use building in Irving Park. This building features 4 commercial office spaces and 2 residential units (1bd unit and 2bd unit). Rent roll can be made available upon request.