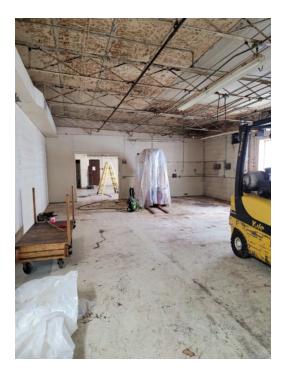

 $\pm 2,500$  SF INDUSTRIAL SPACE IN OLD IRVING

Old Irving 2,500 SF warehouse for lease with 1 drive-in door off the alley. Space will work for many businesses.

| Size:              | 2,500 SF                                                                              |
|--------------------|---------------------------------------------------------------------------------------|
| Rental<br>Rate:    | \$2,000 per Month                                                                     |
| Rental<br>Type:    | Gross                                                                                 |
| Zoning:            | M1-1                                                                                  |
| Public<br>Transit: | 9 Minute Walk to Grayland<br>Station Commuter Rail<br>(Milwaukee District North Line) |
| Highway<br>Access: | Close proximity to Cicero Ave.<br>1-mile to I-90/I-94.                                |