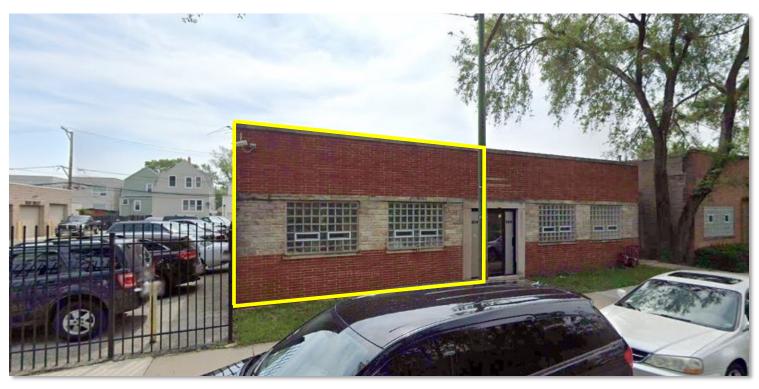

## 3515 N. KENTON AVE. CHICAGO, IL. 60641

 $\pm 2,500$  SF INDUSTRIAL SPACE IN OLD IRVING

Old Irving 2,500 SF warehouse for lease with 1 drive-in door off the alley. Space will work for many businesses.

| Size:              | 2,500 SF                                                                              |
|--------------------|---------------------------------------------------------------------------------------|
| Rental<br>Rate:    | \$2,000 per Month                                                                     |
| Rental<br>Type:    | Gross                                                                                 |
| Zoning:            | M1-1                                                                                  |
| Public<br>Transit: | 9 Minute Walk to Grayland<br>Station Commuter Rail<br>(Milwaukee District North Line) |
| Highway<br>Access: | Close proximity to Cicero Ave.<br>1-mile to I-90/I-94.                                |