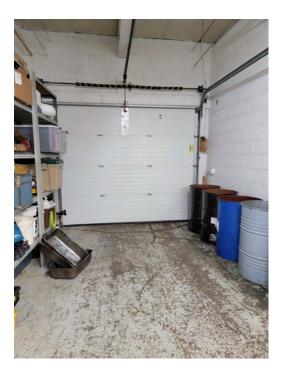

 $\pm 2,500$  SF INDUSTRIAL SPACE IN OLD IRVING

Old Irving 2,500 SF warehouse for lease with 1 drive-in door off the alley. Space will work for many businesses.

| Size:              | 2,500 SF                                                                              |
|--------------------|---------------------------------------------------------------------------------------|
| Rental<br>Rate:    | \$2,000 per Month                                                                     |
| Rental<br>Type:    | Gross                                                                                 |
| Zoning:            | M1-1                                                                                  |
| Public<br>Transit: | 9 Minute Walk to Grayland<br>Station Commuter Rail<br>(Milwaukee District North Line) |
| Highway<br>Access: | Close proximity to Cicero Ave.<br>1-mile to I-90/I-94.                                |