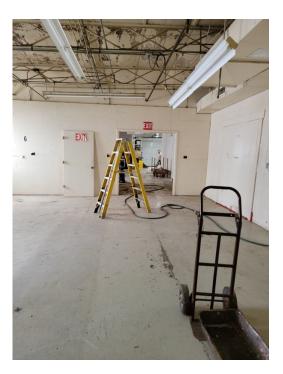

 $\pm 2,500$  SF INDUSTRIAL SPACE IN OLD IRVING

Old Irving 2,500 SF warehouse for lease with 1 drive-in door off the alley. Space will work for many businesses.

| Size:              | 2,500 SF                                                                              |
|--------------------|---------------------------------------------------------------------------------------|
| Rental<br>Rate:    | \$2,000 per Month                                                                     |
| Rental<br>Type:    | Gross                                                                                 |
| Zoning:            | M1-1                                                                                  |
| Public<br>Transit: | 9 Minute Walk to Grayland<br>Station Commuter Rail<br>(Milwaukee District North Line) |
| Highway<br>Access: | Close proximity to Cicero Ave.<br>1-mile to I-90/I-94.                                |