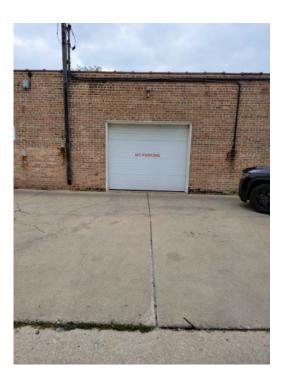

 $\pm 2,500$  SF INDUSTRIAL SPACE IN OLD IRVING

Old Irving 2,500 SF warehouse for lease with 1 drive-in door off the alley. Space will work for many businesses.

| Size:              | 2,500 SF                                                                              |
|--------------------|---------------------------------------------------------------------------------------|
| Rental<br>Rate:    | \$2,000 per Month                                                                     |
| Rental<br>Type:    | Gross                                                                                 |
| Zoning:            | M1-1                                                                                  |
| Public<br>Transit: | 9 Minute Walk to Grayland<br>Station Commuter Rail<br>(Milwaukee District North Line) |
| Highway<br>Access: | Close proximity to Cicero Ave.<br>1-mile to I-90/I-94.                                |