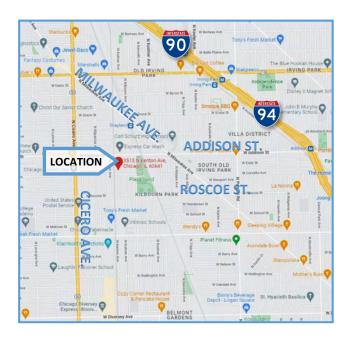

$\pm 2,500$  SF INDUSTRIAL SPACE IN OLD IRVING



Old Irving 2,500 SF warehouse for lease with 1 drive-in door off the alley. Space will work for many businesses.



| Size:              | 2,500 SF                                                                              |
|--------------------|---------------------------------------------------------------------------------------|
| Rental<br>Rate:    | \$2,000 per Month                                                                     |
| Rental<br>Type:    | Gross                                                                                 |
| Zoning:            | M1-1                                                                                  |
| Public<br>Transit: | 9 Minute Walk to Grayland<br>Station Commuter Rail<br>(Milwaukee District North Line) |
| Highway<br>Access: | Close proximity to Cicero Ave.<br>1-mile to I-90/I-94.                                |

STRAUSS REALTY, LTD.