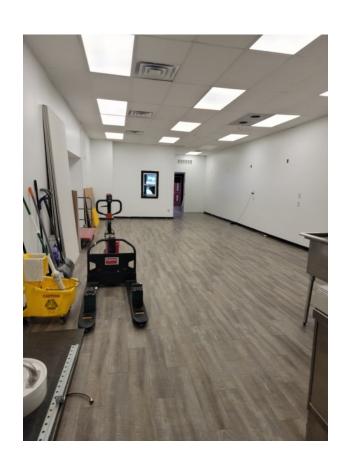

Great opportunity to rent a storefront in the heart of Portage Park right next to BP Gas Station. Space has been renovated beautifully in recent years. Ideal for beauty salon, tattoo shop and creative use.

## ±2,200 SF STOREFRONT IN THE HEART OF PORTAGE PARK

**SPACE SIZE:** ±2,200 SF

**LEASE PRICE:** \$2,750 PER MONTH

**LEASE TYPE: MODIFIED GROSS** 

**ZONING:** B3-1

STRAUSS REALTY, LTD.

4220 W. MONTROSE AVENUE CHICAGO, ILLINOIS 60641 PHONE: 773-736-3600