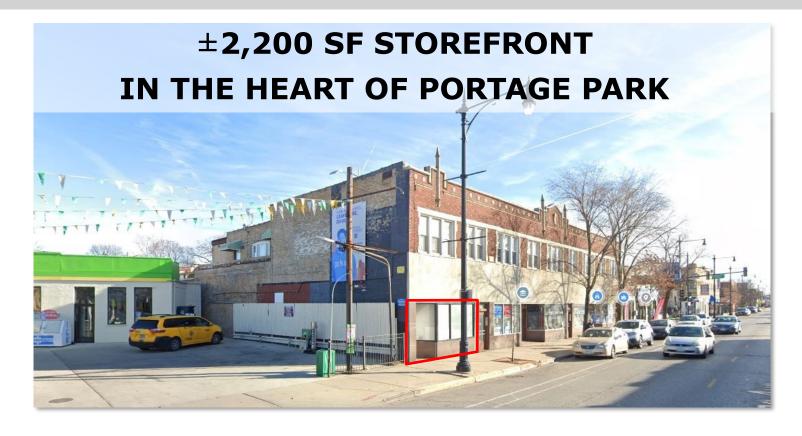

Great opportunity to rent a storefront in the heart of Portage Park right next to BP Gas Station. Space has been renovated beautifully in recent years. Ideal for beauty salon, tattoo shop and creative use.

## ±2,200 SF STOREFRONT IN THE HEART OF PORTAGE PARK

**SPACE SIZE:** ±2,200 SF

**LEASE PRICE:** \$2,750 PER MONTH

**LEASE TYPE: MODIFIED GROSS** 

**ZONING:** B3-1

STRAUSS REALTY, LTD.

4220 W. MONTROSE AVENUE CHICAGO, ILLINOIS 60641 PHONE: 773-736-3600