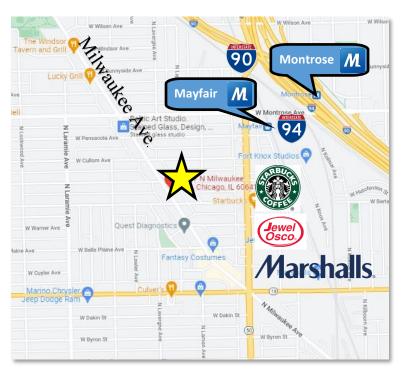

Great opportunity to rent a storefront in the heart of Portage Park right next to BP Gas Station. Space has been renovated beautifully in recent years. Ideal for beauty salon, tattoo shop and creative use.