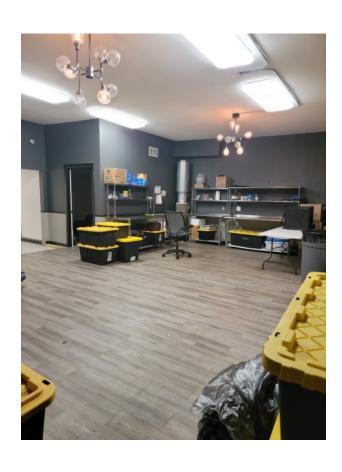

Great opportunity to rent a storefront in the heart of Portage Park right next to BP Gas Station. Space has been renovated beautifully in recent years. Ideal for beauty salon, tattoo shop and creative use.