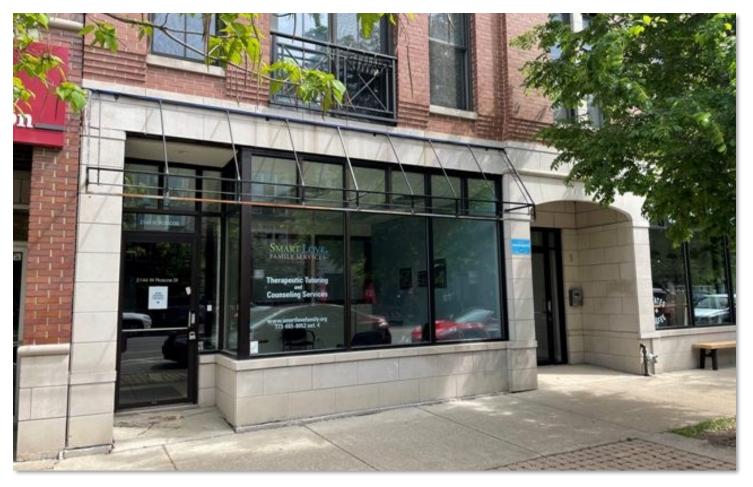

## GUT RENOVATED RETAIL SPACE FOR LEASE IN THE HEART OF ROSCOE VILLAGE

1,670 SF gut renovated retail/office space for lease in the heart of Roscoe Village.

Size: Rental Rate: Lease Type: Pass-Thru: Zoning: 1,670 SF \$20 PSF Net \$12 PSF Approximately B3-1

## GUT RENOVATED RETAIL SPACE FOR LEASE IN THE HEART OF ROSCOE VILLAGE

Ideally situated in heart of Roscoe Village with close proximity to Paulina Brown Line stop, multiple bus lines, and the Kennedy Expressway. Steps away from all of the great shops, restaurants and grocery options Roscoe Village has to offer, including: