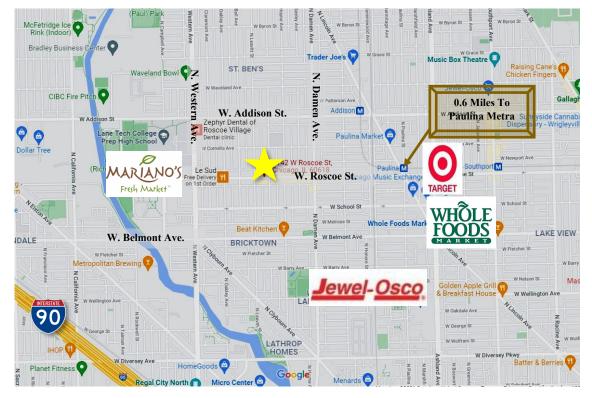

## GUT RENOVATED RETAIL SPACE FOR LEASE IN THE HEART OF ROSCOE VILLAGE

Ideally situated in heart of Roscoe Village with close proximity to Paulina Brown Line stop, multiple bus lines, and the Kennedy Expressway. Steps away from all of the great shops, restaurants and grocery options Roscoe Village has to offer, including:

> John's Place Turquoise Café Le Sud Volo Wine Bar Cuba 312 Piazza Bella Starbucks Mariano's Jewel-Osco

CRAIG WOLF

847-989-9653

CRAIG@STRAUSSREALTY.COM

STRAUSS REALTY, LTD. 4220 W. Montrose avenue Chicago, Illinois 60641 Phone: 773-736-3600