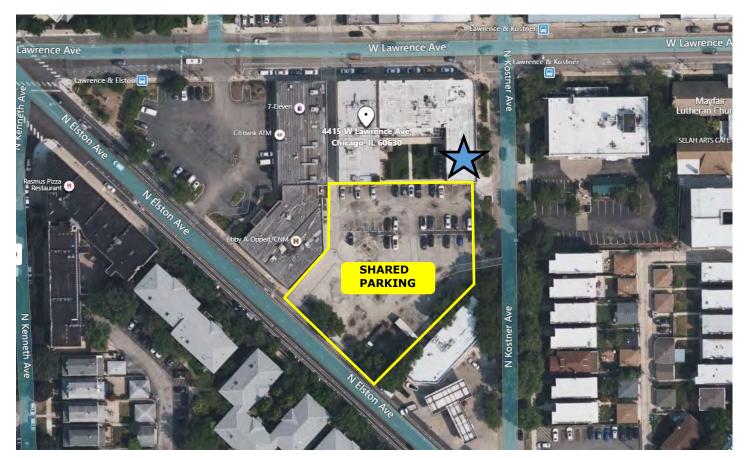

#### PARKING

**CRAIG WOLF** 847-989-9653

CRAIG@STRAUSSREALTY.COM

STRAUSS REALTY, LTD. 4220 W. MONTROSE AVENUE CHICAGO, ILLINOIS 60641 PHONE: 773-736-3600

This flyer was produced using data from private and government sources deemed reliable. The information herein is provided without representation.