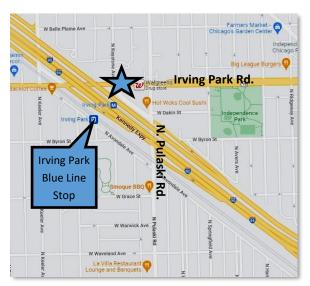

## 3,600 SF HIGHLY VISIBLE STOREFRONT FOR LEASE

Highly visible storefront for lease on Irving Park Rd. Located 1/4 block from Irving Park Blue Line stop. Located in a beautiful, rehabbed two-story building with billboard signage potential (visible from Blue Line and Highway). Large open space is divisible and ready for your business!