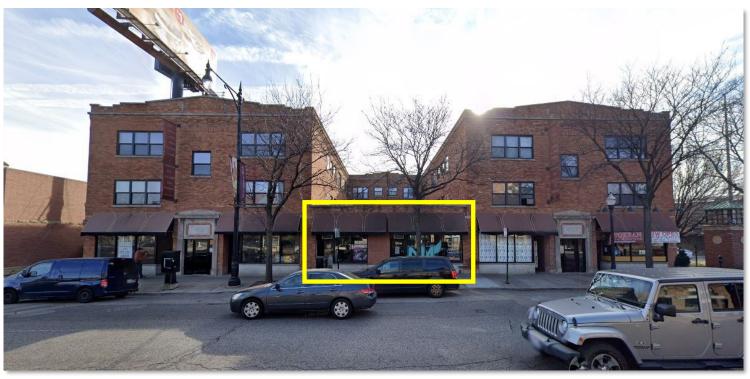

## 3,600 SF HIGHLY VISIBLE STOREFRONT FOR LEASE

Highly visible storefront for lease on Irving Park Rd. Located 1/4 block from Irving Park Blue Line stop. Located in a beautiful, rehabbed two-story building with billboard signage potential (visible from Blue Line and Highway). Large open space is divisible and ready for your business!

3,600 SF Total

**Available SF:** (Divisible to 1,800

SF)

\$5,000 per Month,

**Modified Gross** 

Nearby Cool

Resta

Walgreens, Hot Woks Cool Sushi, Shokran Restaurant, Oshana & Son Printing