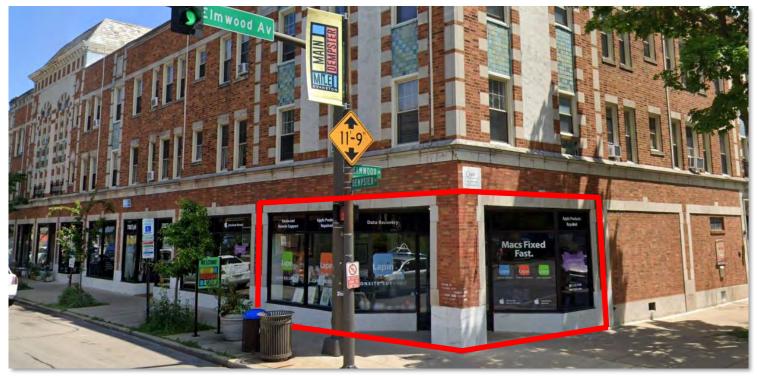

## EVANSTON ±2,247 SF CORNER COMMERCIAL SPACE FOR LEASE

Corner storefront for lease. Features multiple offices, a kitchen area and restroom. Walking distance to Dempster Metra stop and just blocks away from the heart of downtown Evanston.