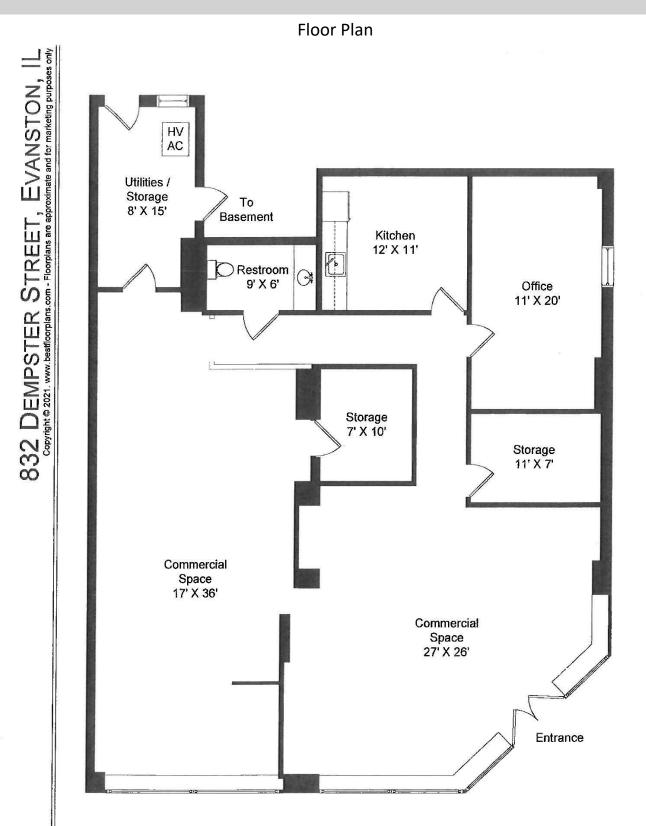

## EVANSTON ±2,247 SF CORNER COMMERCIAL SPACE FOR LEASE

Corner storefront for lease. Features multiple offices, a kitchen area and restroom. Walking distance to Dempster Metra stop and just blocks away from the heart of downtown Evanston.

| Available SF: | 2,247 SF                      |
|---------------|-------------------------------|
| Rental Rate:  | \$3,000 per Month             |
| Rental Type:  | Modified Gross                |
|               | Tibet Gift                    |
| Co-Tenants:   | YWCA Crowded Closet           |
| co-renants.   | Nails By Angel                |
|               | Compass Real Estate<br>Office |