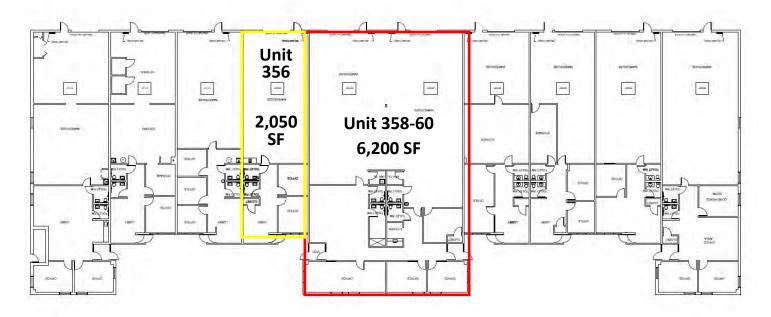

### **Summary**

2 Units Available for Lease

Unit 356: ±2,050 SF

Unit 358-60:  $\pm 6,200$  SF

Rental Rate: \$10.95 PSF

Zoning: I

Ceiling Height: 14'

73 Shared Parking Spaces

## UNIT 356-OFFICE AND WAREHOUSE FOR LEASE ±2,050 SF AT \$10.95 PSF NET 1 DRIVE-IN DOOR 200 AMPS PANEL

STRAUSS REALTY, LTD.

4220 W. Montrose avenue Chicago, Illinois 60641 Phone: 773-736-3600

## UNIT 358-60-OFFICE AND WAREHOUSE FOR LEASE ±6,200 SF AT \$10.95 PSF NET 2 DRIVE-IN DOORS FULL HVAC

STRAUSS REALTY, LTD.

4220 W. Montrose avenue Chicago, Illinois 60641 Phone: 773-736-3600

### UNIT 358-60-OFFICE AND WAREHOUSE FOR LEASE ±6,200 SF AT \$10.95 PSF NET 2 DRIVE-IN DOORS FULL HVAC

STRAUSS REALTY, LTD. 4220 W. MONTROSE AVENUE

4220 W. MONTROSE AVENUE CHICAGO, ILLINOIS 60641 PHONE: 773-736-3600