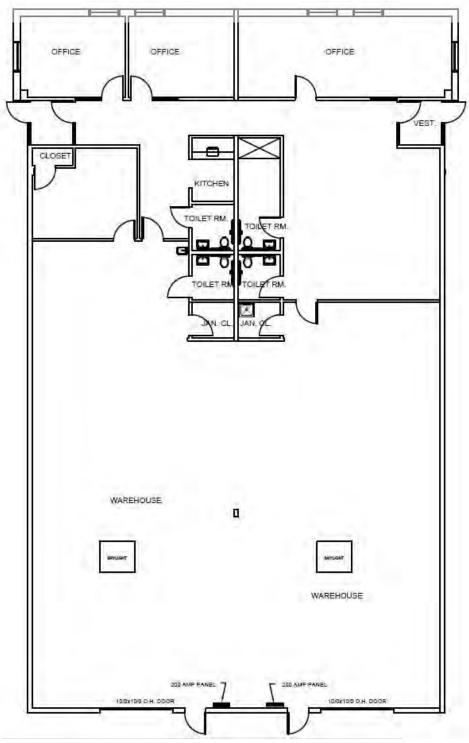

### **Summary**

2 Units Available for Lease

Unit 356: ±2,050 SF

Unit 358-60:  $\pm 6,200$  SF

Rental Rate: \$10.95 PSF

Zoning: I

Ceiling Height: 14'

73 Shared Parking Spaces

200-400 amps

Mix of Offices/Warehouses/Flex/Tech

3 Drive-In Doors

Wet Sprinklers

## UNIT 356-OFFICE AND WAREHOUSE FOR LEASE ±2,050 SF AT \$10.95 PSF NET 1 DRIVE-IN DOOR 200 AMPS PANEL

STRAUSS REALTY, LTD.

4220 W. Montrose avenue Chicago, Illinois 60641 Phone: 773-736-3600

## UNIT 358-60-OFFICE AND WAREHOUSE FOR LEASE ±6,200 SF AT \$10.95 PSF NET 2 DRIVE-IN DOORS FULL HVAC

STRAUSS REALTY, LTD.

4220 W. Montrose avenue Chicago, Illinois 60641 Phone: 773-736-3600