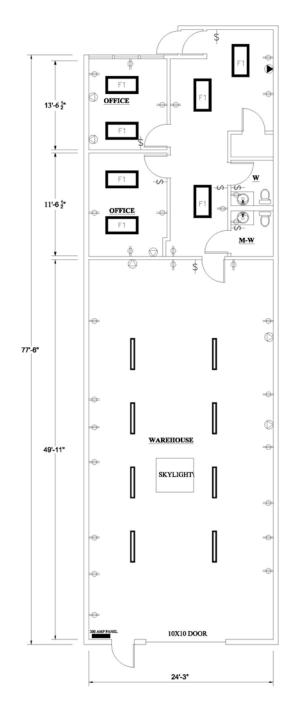

### **Summary**

2 Units Available for Lease

Unit 356: ±2,050 SF

Unit 358-60:  $\pm 6,200$  SF

Rental Rate: \$10.95 PSF

Zoning: I

Ceiling Height: 14'

73 Shared Parking Spaces

200-400 amps

Mix of Offices/Warehouses/Flex/Tech

3 Drive-In Doors

Wet Sprinklers

## UNIT 356-OFFICE AND WAREHOUSE FOR LEASE ±2,050 SF AT \$10.95 PSF NET 1 DRIVE-IN DOOR 200 AMPS PANEL

STRAUSS REALTY, LTD.

4220 W. Montrose avenue Chicago, Illinois 60641 Phone: 773-736-3600

## UNIT 358-60-OFFICE AND WAREHOUSE FOR LEASE ±6,200 SF AT \$10.95 PSF NET 2 DRIVE-IN DOORS FULL HVAC

STRAUSS REALTY, LTD.

4220 W. Montrose avenue Chicago, Illinois 60641 Phone: 773-736-3600

### UNIT 358-60-OFFICE AND WAREHOUSE FOR LEASE ±6,200 SF AT \$10.95 PSF NET 2 DRIVE-IN DOORS FULL HVAC

STRAUSS REALTY, LTD. 4220 W. MONTROSE AVENUE

4220 W. MONTROSE AVENUE CHICAGO, ILLINOIS 60641 PHONE: 773-736-3600