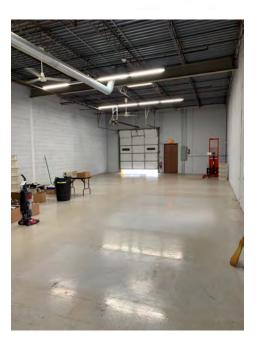

## UNIT 358-60-OFFICE AND WAREHOUSE FOR LEASE ±6,200 SF AT \$10.95 PSF NET 2 DRIVE-IN DOORS FULL HVAC

STRAUSS REALTY, LTD.

4220 W. Montrose avenue Chicago, Illinois 60641 Phone: 773-736-3600

### UNIT 358-60-OFFICE AND WAREHOUSE FOR LEASE ±6,200 SF AT \$10.95 PSF NET 2 DRIVE-IN DOORS FULL HVAC

STRAUSS REALTY, LTD. 4220 W. MONTROSE AVENUE

4220 W. MONTROSE AVENUE CHICAGO, ILLINOIS 60641 PHONE: 773-736-3600