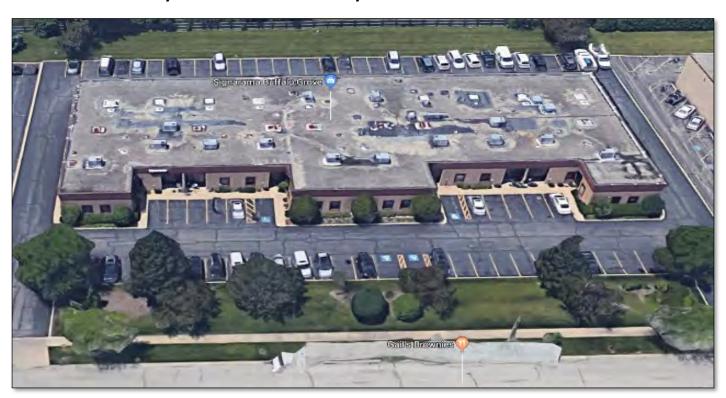

# **FOR LEASE**

# FLEX/WAREHOUSE/OFFICE/TECH/SERVICE ±2,050 SF TO ±8,250 SF AVAILABLE

### **Summary**

2 Units Available for Lease

Unit 356: ±2,050 SF

Unit 358-60:  $\pm 6,200$  SF

Rental Rate: \$10.95 PSF

Zoning: I

Ceiling Height: 14'

73 Shared Parking Spaces