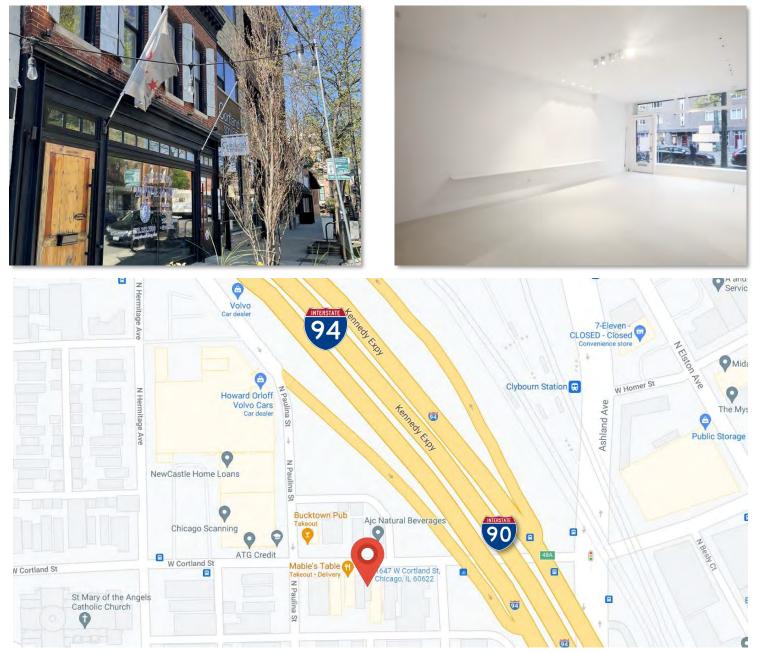

1647 W. CORTLAND ST. CHICAGO, IL 60622

1,000 SF COMMERCIAL KITCHEN -OR- OFFICE SPACE FOR LEASE IN BUCKTOWN

Approx. 1,000 SF commercial kitchen or office space available for lease in Bucktown. Former Pizza House No. 1647 restaurant. Site has a Type 2 Hood Ventilation System in place, allowing for a variety of cooking and baking elements, as well as ADA bathrooms. Parking may be available.

Located adjacent to Mable's Table, Cortland's Garage, and across from Bucktown Pub. Steps away from the 606, Metra, and bus stops on Ashland and Armitage!

SPACE AVAILABLE: MONTHLY RENT: PRICE PER SF: 1,000 SF \$1,950 per Month, Gross \$23.40 PSF

## 1,000 SF COMMERCIAL KITCHEN OR OFFICE SPACE FOR LEASE IN BUCKTOWN

Steps away from Mable's Table, Cortland's Garage and Bucktown Pub, as well as the 606, Metra, and bus stops on Ashland and Armitage.