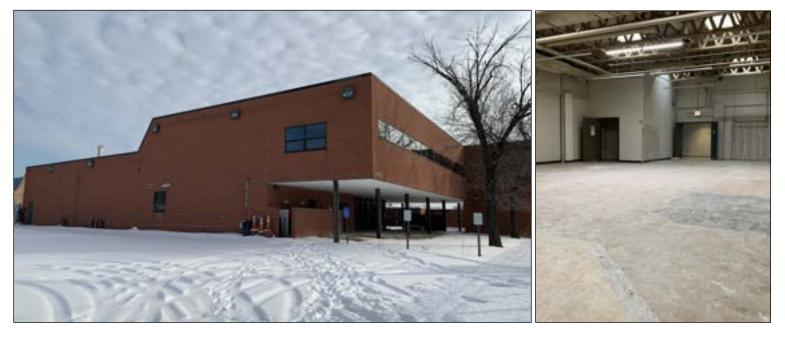

# FLEX/OFFICE/WAREHOUSE FOR LEASE 17,611 SF SPACE ON 63,029 SF OF LAND

Corner warehouse/flex/office building available for lease. The building features 17' clear ceiling height, two drive-in doors, three separate warehouse areas and 11,998 SF of finished office space as well as a separate storage garage.

| S. Cice<br>Roosevelt Rd. | Size:<br>Lease Rate:<br>Ceiling Height:<br>Drive-In Doors:<br>Zoning:<br>Ward: | 17,611 SF Building<br>Subject to Offer<br>17' Clear<br>2<br>M2-3<br>Ward 24– Alderman<br>Michael Scott Jr |
|--------------------------|--------------------------------------------------------------------------------|-----------------------------------------------------------------------------------------------------------|
| Kostner Ave              | Comments:                                                                      | Massive parking lot for a company with a fleet of vehicles.                                               |