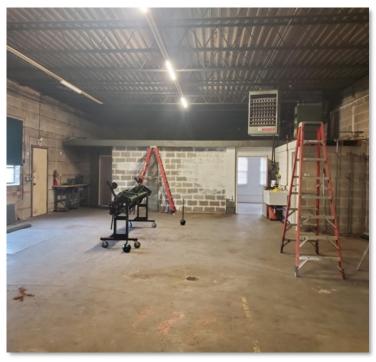

This is a great opportunity to acquire an industrial property in Skokie Industrial Corridor with 2 drive-in doors and 6 parking spaces onsite. Currently divided into two spaces—2,400 SF each—that can easily function as one. Perfect for contractor's warehouse!

\$550,000 **ASKING PRICE:** 

M2 **ZONING:** 

**BUILDING SF:** ±4,800 SF

> (Divisible to 2,400 SF)

±8,118 SF LAND SF:

\$35,340.20 **2020 TAXES:** 

CEILING HEIGHT: 12'

**DRIVE-IN DOORS:** 2