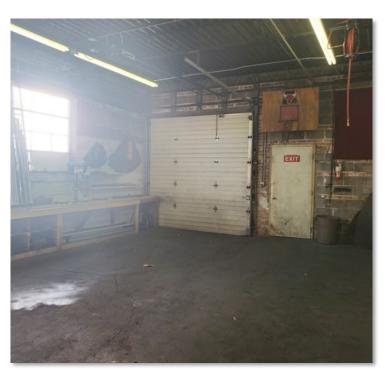

This is a great opportunity to acquire an industrial property in Skokie Industrial Corridor with 2 drive-in doors and 6 parking spaces onsite. Currently divided into two spaces—2,400 SF each—that can easily function as one. Perfect for contractor's warehouse!

\$550,000 **ASKING PRICE:** 

M2 **ZONING:** 

**BUILDING SF:** ±4,800 SF

> (Divisible to 2,400 SF)

±8,118 SF LAND SF:

\$35,340.20 **2020 TAXES:** 

CEILING HEIGHT: 12'

**DRIVE-IN DOORS:** 2