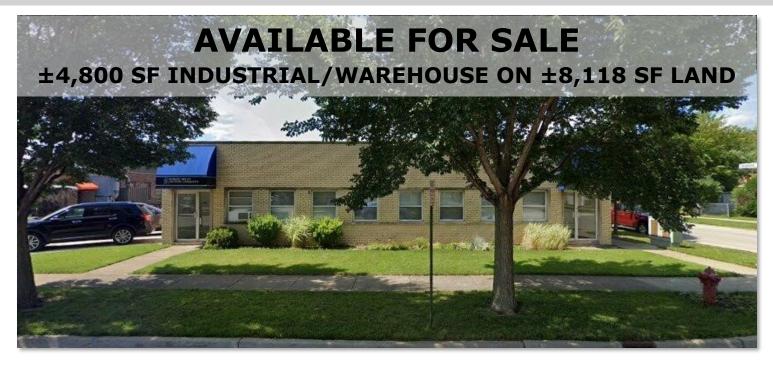

## **AVAILABLE FOR SALE** ±4,800 SF INDUSTRIAL/WAREHOUSE ON ±8,118 SF LAND

This is a great opportunity to acquire an industrial property in Skokie Industrial Corridor with 2 drive-in doors and 6 parking spaces onsite. Currently divided into two spaces—2,400 SF each—that can easily function as one. Perfect for contractor's warehouse!