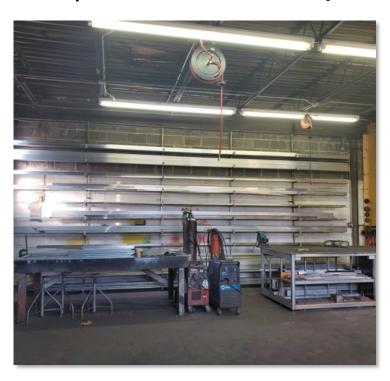

This is a great opportunity to acquire an industrial property in Skokie Industrial Corridor with 2 drive-in doors and 6 parking spaces onsite. Currently divided into two spaces—2,400 SF each—that can easily function as one. Perfect for contractor's warehouse!

\$550,000 **ASKING PRICE:** 

M2 **ZONING:** 

**BUILDING SF:** ±4,800 SF

> (Divisible to 2,400 SF)

±8,118 SF LAND SF:

\$35,340.20 **2020 TAXES:** 

CEILING HEIGHT: 12'

**DRIVE-IN DOORS:** 2