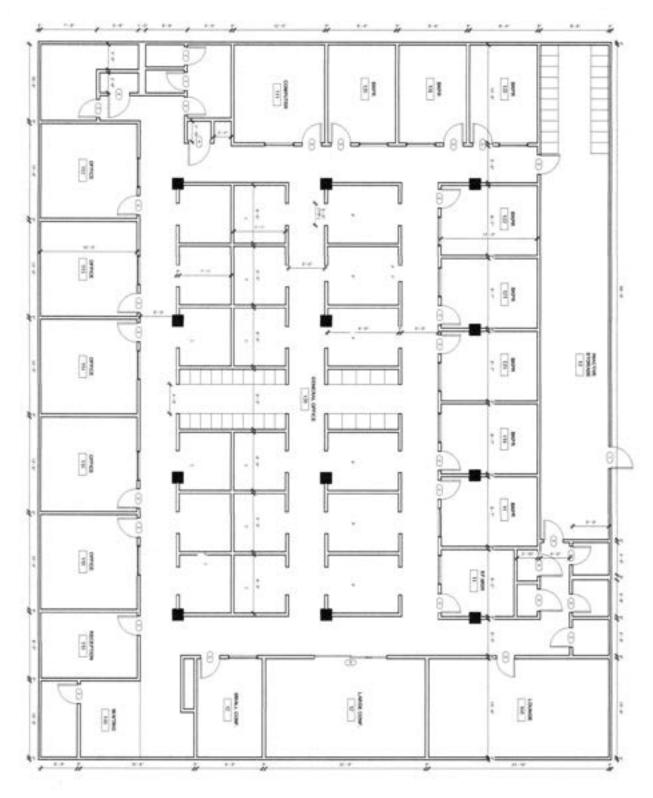

## **AVAILABLE FOR SALE** ±7,900 SF OFFICE BUILDING IN SKOKIE

15 Private Offices Along Perimeter

Storage Area in Rear

**MJ WEINBERGER** 847-334-2587

MJ@straussrealty.com

STRAUSS REALTY, LTD. 4220 W. MONTROSE AVENUE CHICAGO, ILLINOIS 60641 PHONE: 773-736-3600

## **SURVEY**

MJ WEINBERGER 847-334-2587 MJ@straussrealty.com Strauss Realty, Ltd. 4220 W. Montrose avenue Chicago, Illinois 60641 Phone: 773-736-3600

**FLOOR PLAN** 

**MJ WEINBERGER** 847-334-2587

MJ@STRAUSSREALTY.COM