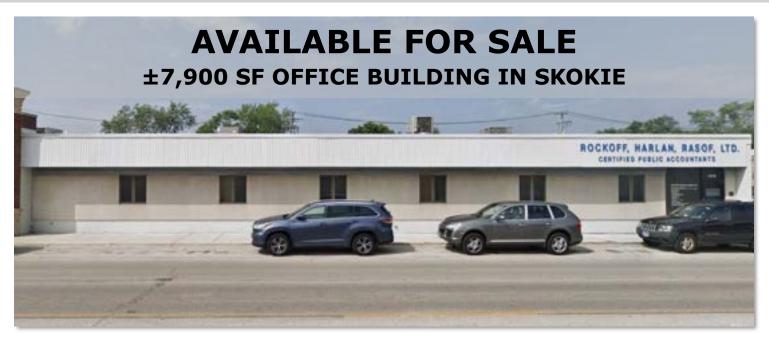

## **AVAILABLE FOR SALE** ±7,900 SF OFFICE BUILDING IN SKOKIE

15 Private Offices Along Perimeter

Storage Area in Rear

**MJ WEINBERGER** 847-334-2587

MJ@straussrealty.com

STRAUSS REALTY, LTD. 4220 W. MONTROSE AVENUE CHICAGO, ILLINOIS 60641 PHONE: 773-736-3600