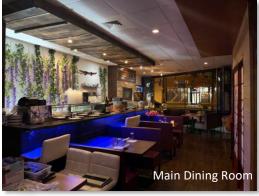

## LAKE VIEW EAST TWO FLOOR FULLY BUILT-OUT RESTAURANT

Two floor fully built-out, turn-key restaurant in busy Lakeview. Perfect location steps away from Broadway, Diversey & Clark 5-corner intersection.

1,300 SF per

Floor

**Lease Rate:** \$24.50 PSF

**Tax:** \$4.19 PSF

**Insurance:** \$0.51 PSF

Lease Type: NNN

**Zoning:** B3-2

JARRETT FRADIN
773-551-5976
JARRETT@STRAUSSREALTY.COM