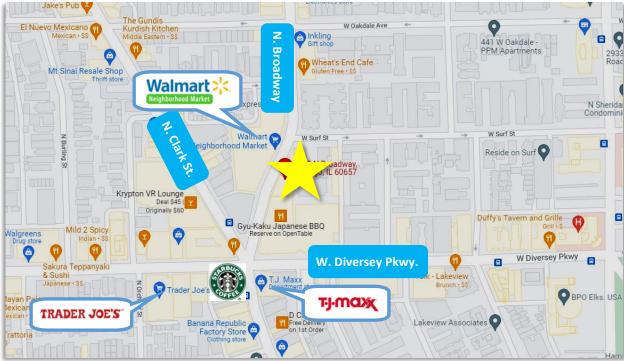

## LAKE VIEW EAST TWO FLOOR FULLY BUILT-OUT RESTAURANT

Two floor fully built-out, turn-key restaurant in busy Lakeview. Perfect location steps away from Broadway, Diversey & Clark 5-corner intersection.

Heavy foot traffic and vehicular traffic

 Located just across the street from Walmart Neighborhood Market

Other nearby businesses include:

Starbucks, Stan's Donuts and Blue Mercury

**Space Size:** ±2,600 SF