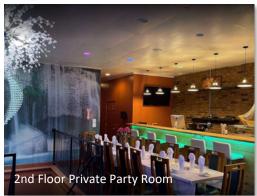

## LAKE VIEW EAST TWO FLOOR FULLY BUILT-OUT RESTAURANT

Two floor fully built-out, turn-key restaurant in busy Lakeview. Perfect location steps away from Broadway, Diversey & Clark 5-corner intersection.

1,300 SF per

Floor

**Lease Rate:** \$24.50 PSF

**Tax:** \$4.19 PSF

**Insurance:** \$0.51 PSF

Lease Type: NNN

**Zoning:** B3-2

JARRETT FRADIN
773-551-5976
JARRETT@STRAUSSREALTY.COM