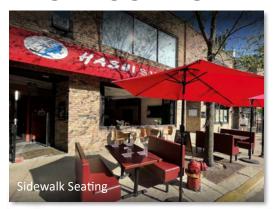

## LAKE VIEW EAST TWO FLOOR FULLY BUILT-OUT RESTAURANT

Two floor fully built-out, turn-key restaurant in busy Lakeview. Perfect location steps away from Broadway, Diversey & Clark 5-corner intersection.

Heavy foot traffic and vehicular traffic

 Located just across the street from Walmart Neighborhood Market

Other nearby businesses include:

Starbucks, Stan's Donuts and Blue Mercury

**Space Size:** ±2,600 SF