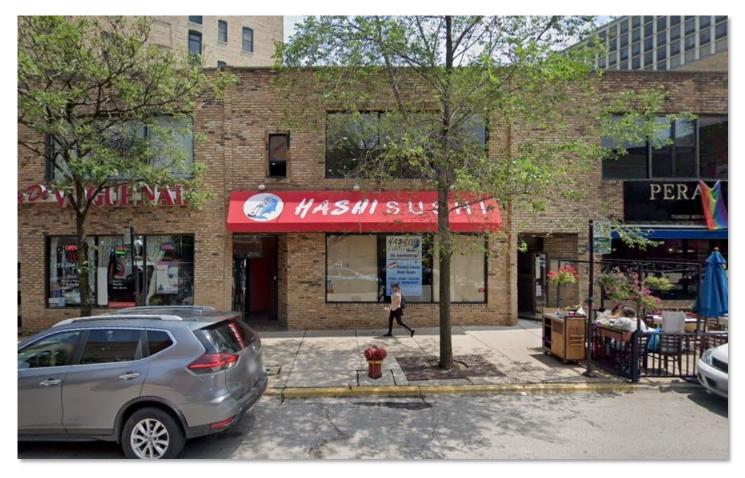

## LAKE VIEW EAST TWO FLOOR FULLY BUILT-OUT RESTAURANT

Two floor fully built-out, turn-key restaurant in busy Lakeview. Perfect location steps away from Broadway, Diversey & Clark 5-corner intersection.

Heavy foot traffic and vehicular traffic

 Located just across the street from Walmart Neighborhood Market

Other nearby businesses include:

Starbucks, Stan's Donuts and Blue Mercury

**Space Size:** ±2,600 SF