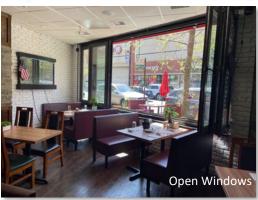

## LAKE VIEW EAST TWO FLOOR FULLY BUILT-OUT RESTAURANT

Two floor fully built-out, turn-key restaurant in busy Lakeview. Perfect location steps away from Broadway, Diversey & Clark 5-corner intersection.