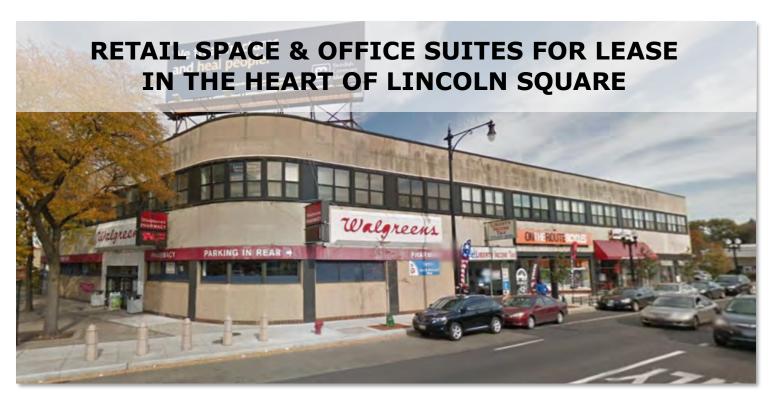

# **RETAIL SPACE & OFFICE SUITES FOR LEASE** IN THE HEART OF LINCOLN SQUARE

Amazing location only steps away from busy Lincoln Ave. shops and dining, including:

- Artango Steakhouse
- Barba Yianni Grecian Taverna
  - **Bourbon Café** 
    - **Dollar Tree**
    - Fleet Feet
  - **Bourbon Café**
  - Gene's Sausage Shop

Join co-tenants of this flagship Walgreens location on Lawrence & Western, with co-tenants Jimmy John's and On the Road Bicycles.

|                          | Size     | Rental Rate                      | Comment                           |
|--------------------------|----------|----------------------------------|-----------------------------------|
| 2342 Lawrence- Retail    | 1,325 SF | \$1,766/Mo. MG<br>Modified Gross | Next to Walgreens                 |
| 2334 Lawrence- Suite 210 | 554 SF   | \$1,000/Mo. Gross                |                                   |
| 2334 Lawrence- Suite 216 | 550 SF   | \$1,035/Mo. Gross                | Kitchenette                       |
| 2334 Lawrence- Suite 221 | 855 SF   | \$1,700/Mo. Gross                | Private Bathroom                  |
| 2334 Lawrence- Suite 222 | 563 SF   | \$1,095/Mo. Gross                | Kitchenette + Private<br>Bathroom |