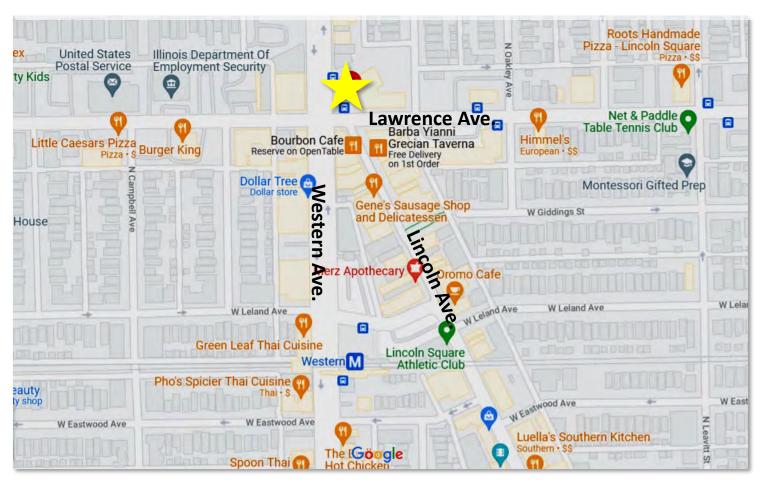

# **RETAIL SPACE & OFFICE SUITES FOR LEASE** IN THE HEART OF LINCOLN SQUARE

Amazing location only steps away from busy Lincoln Ave. shops and dining, including:

- Artango Steakhouse
- Barba Yianni Grecian Taverna
  - **Bourbon Café** 
    - **Dollar Tree**
    - Fleet Feet
  - **Bourbon Café**
  - Gene's Sausage Shop

# CHICAGO, IL. 60625