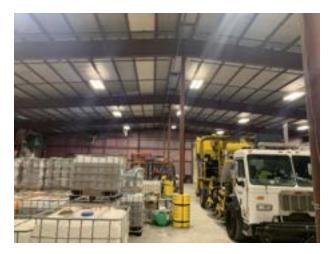

## **20,000 SF WAREHOUSE FOR LEASE ON 2 ACRES** MASSIVE PARKING LOT OR AMAZING OUTDOOR STORAGE

| Lease Price:          | \$12 PSF Modified Gross | Ceiling Height:        | 17'-20'    |
|-----------------------|-------------------------|------------------------|------------|
| <b>Building Size:</b> | 20,000 SF               | <b>Drive-In Doors:</b> | 4          |
| Land Size:            | 2 acres                 | Docks:                 | 2 Exterior |
| Sprinklers:           | Wet                     | 2020 Taxes:            | \$33,792   |
| Year Built:           | 1986                    | Parking:               | Paved Lot  |

| Comments: | Great contractor building for a company with a fleet of vans. |
|-----------|---------------------------------------------------------------|
|           | Includes 700 SF office/breakroom.                             |