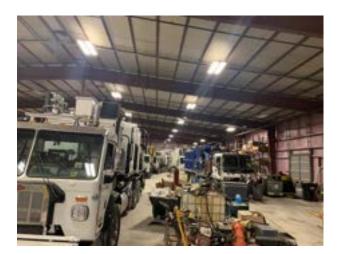

## **20,000 SF WAREHOUSE FOR LEASE ON 2 ACRES** MASSIVE PARKING LOT OR AMAZING OUTDOOR STORAGE

| Lease Price:          | \$12 PSF Modified Gross | Ceiling Height:        | 17'-20'    |
|-----------------------|-------------------------|------------------------|------------|
| <b>Building Size:</b> | 20,000 SF               | <b>Drive-In Doors:</b> | 4          |
| Land Size:            | 2 acres                 | Docks:                 | 2 Exterior |
| Sprinklers:           | Wet                     | 2020 Taxes:            | \$33,792   |
| Year Built:           | 1986                    | Parking:               | Paved Lot  |

| Comments: | Great contractor building for a company with a fleet of vans. |
|-----------|---------------------------------------------------------------|
|           | Includes 700 SF office/breakroom.                             |