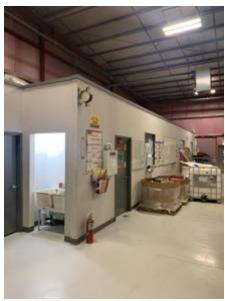

## **20,000 SF WAREHOUSE FOR LEASE ON 2 ACRES** MASSIVE PARKING LOT OR AMAZING OUTDOOR STORAGE

| Lease Price:          | \$12 PSF Modified Gross | Ceiling Height:        | 17'-20'    |
|-----------------------|-------------------------|------------------------|------------|
| <b>Building Size:</b> | 20,000 SF               | <b>Drive-In Doors:</b> | 4          |
| Land Size:            | 2 acres                 | Docks:                 | 2 Exterior |
| Sprinklers:           | Wet                     | 2020 Taxes:            | \$33,792   |
| Year Built:           | 1986                    | Parking:               | Paved Lot  |

| Comments: | Great contractor building for a company with a fleet of vans. |
|-----------|---------------------------------------------------------------|
|           | Includes 700 SF office/breakroom.                             |