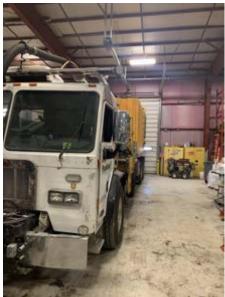

## **20,000 SF WAREHOUSE FOR LEASE ON 2 ACRES** MASSIVE PARKING LOT OR AMAZING OUTDOOR STORAGE

| Lease Price:          | \$12 PSF Modified Gross | Ceiling Height:        | 17'-20'    |
|-----------------------|-------------------------|------------------------|------------|
| <b>Building Size:</b> | 20,000 SF               | <b>Drive-In Doors:</b> | 4          |
| Land Size:            | 2 acres                 | Docks:                 | 2 Exterior |
| Sprinklers:           | Wet                     | 2020 Taxes:            | \$33,792   |
| Year Built:           | 1986                    | Parking:               | Paved Lot  |

| Comments: | Great contractor building for a company with a fleet of vans. |
|-----------|---------------------------------------------------------------|
|           | Includes 700 SF office/breakroom.                             |