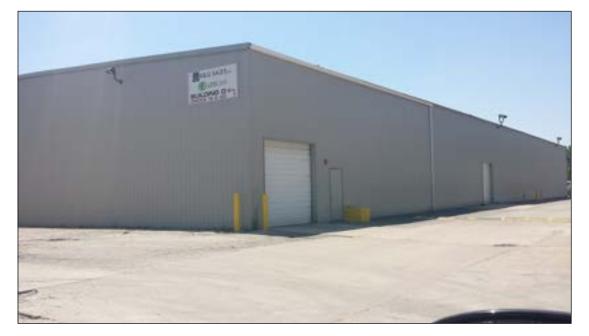

## **20,000 SF WAREHOUSE FOR LEASE ON 2 ACRES** MASSIVE PARKING LOT OR AMAZING OUTDOOR STORAGE

| Lease Price:          | \$12 PSF Modified Gross | Ceiling Height:        | 17'-20'    |
|-----------------------|-------------------------|------------------------|------------|
| <b>Building Size:</b> | 20,000 SF               | <b>Drive-In Doors:</b> | 4          |
| Land Size:            | 2 acres                 | Docks:                 | 2 Exterior |
| Sprinklers:           | Wet                     | 2020 Taxes:            | \$33,792   |
| Year Built:           | 1986                    | Parking:               | Paved Lot  |

| Comments: | Great contractor building for a company with a fleet of vans. |
|-----------|---------------------------------------------------------------|
|           | Includes 700 SF office/breakroom.                             |