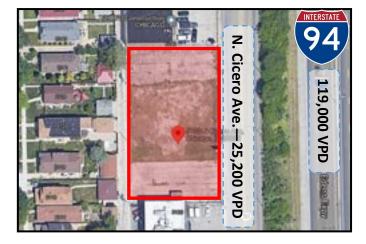

#### 5130-5150 N. CICERO AVE. CHICAGO, IL 60630

**Location** 

Close proximity to bus stops, I-94 Expressway, Seafood City Supermarket and many retail shops.

**Traffic:** 

Cicero Ave.—25,200 vpd Eden's Expy.—119,000 vpd