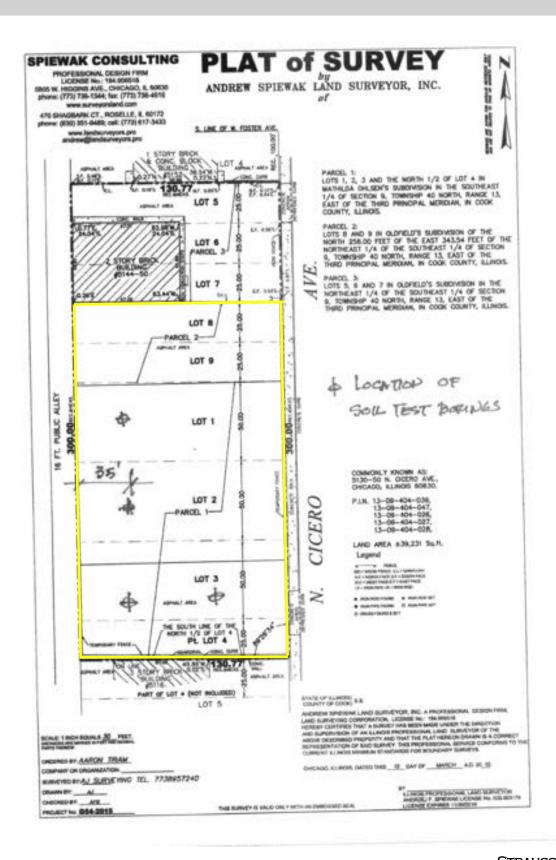

### 5130-5146 N. CICERO AVE. CHICAGO, IL 60630

## ±29,925 SF VACANT LAND

ALSO AVAILABLE FOR PURCHASE WITH 5150 CICERO AVE. (AUTO REPAIR BUILDING)

Excellent opportunity to purchase large landsite with high visibility from Eden's Expressway! Ideal for a variety of development opportunities including residential, retail, office or medical use.

| Asking Price: | \$2,250,000                                                    |
|---------------|----------------------------------------------------------------|
| Size:         | 29,925 SF                                                      |
| Taxes (2020)  | \$23,690.07                                                    |
| PIN#:         | 13-09-404-047-0000<br>13-09-404-039-0000<br>13-09-404-028-0000 |
| Zoning:       | B3-1                                                           |
| Alderman:     | Ward 39—<br>Samantha Nugent                                    |

#### 5130-5150 N. CICERO AVE. CHICAGO, IL 60630

**Location** 

Close proximity to bus stops, I-94 Expressway, Seafood City Supermarket and many retail shops.

**Traffic:** 

Cicero Ave.—25,200 vpd Eden's Expy.—119,000 vpd