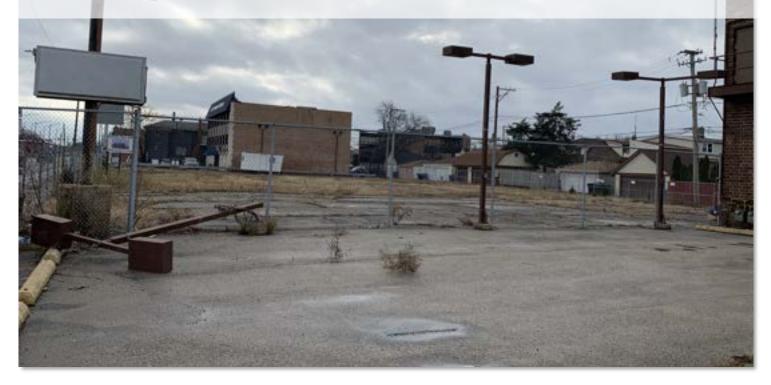

### 5130-5146 N. CICERO AVE. CHICAGO, IL 60630

## ±29,925 SF VACANT LAND

ALSO AVAILABLE FOR PURCHASE WITH 5150 CICERO AVE. (AUTO REPAIR BUILDING)

Excellent opportunity to purchase large landsite with high visibility from Eden's Expressway! Ideal for a variety of development opportunities including residential, retail, office or medical use.