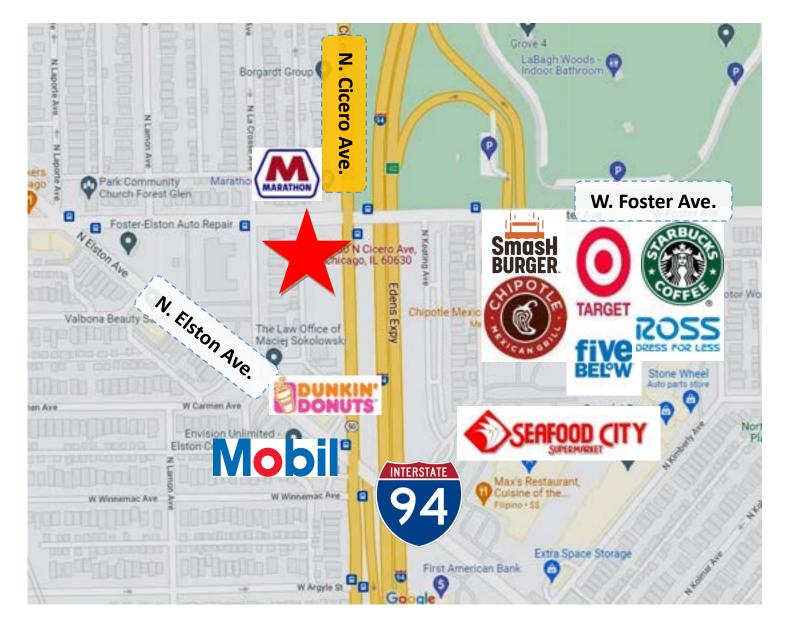

#### 5130-5150 N. CICERO AVE. CHICAGO, IL 60630

**Location** 

Close proximity to bus stops, I-94 Expressway, Seafood City Supermarket and many retail shops.

**Traffic:** 

Cicero Ave.—25,200 vpd Eden's Expy.—119,000 vpd