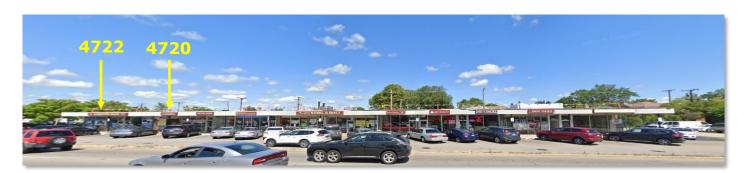

## PRIME RETAIL SPACES FOR LEASE

Local Landmark Retail strip center has multiple prime retail spaces available for lease. West Endcap Units 4720 & 4722 can be combined for a total of 4,491 SF.

New Roof in 2019. Parking Lot redone in 2018.

**Traffic counts: 43K+ Vehicles Per Day** 

**Suite 4722 Size:** ±3,348 SF **Lease Rate:** \$26 PSF

Suite 4720 Size: ±1,143 SF Lease Type: Modified Gross

**Combined Size:**  $\pm 4,491$  SF **Zoning:** B2