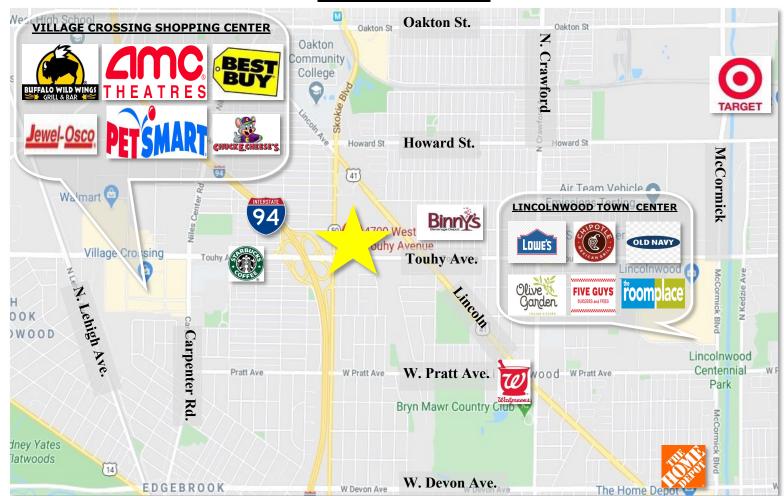

# 4700-22 W. Touhy Ave. Lincolnwood, Il. 60712

## PRIME RETAIL SPACES FOR LEASE

Local Landmark Retail strip center has multiple prime retail spaces available for lease. West Endcap Units 4720 & 4722 can be combined for a total of 4,491 SF.

New Roof in 2019. Parking Lot redone in 2018.



**Traffic counts: 43K+ Vehicles Per Day** 

**Suite 4722 Size:** ±3,348 SF **Lease Rate:** \$26 PSF

Suite 4720 Size: ±1,143 SF Lease Type: Modified Gross

**Combined Size:**  $\pm 4,491$  SF **Zoning:** B2





STRAUSS REALTY, LTD.

4220 W. MONTROSE AVENUE CHICAGO, ILLINOIS 60641 OFFICE PHONE: 773-736-3600



## 4700-22 W. TOUHY AVE.

LINCOLNWOOD, IL. 60712

### **Local Retail & Amenities**



#### Vehicles Per Day



MJ WEINBERGER

847-334-2587

MJ@straussrealty.com

STRAUSS REALTY, LTD.

4220 W. MONTROSE AVENUE CHICAGO, ILLINOIS 60641 OFFICE PHONE: 773-736-3600

OFFICE PHONE. 773-736-3600