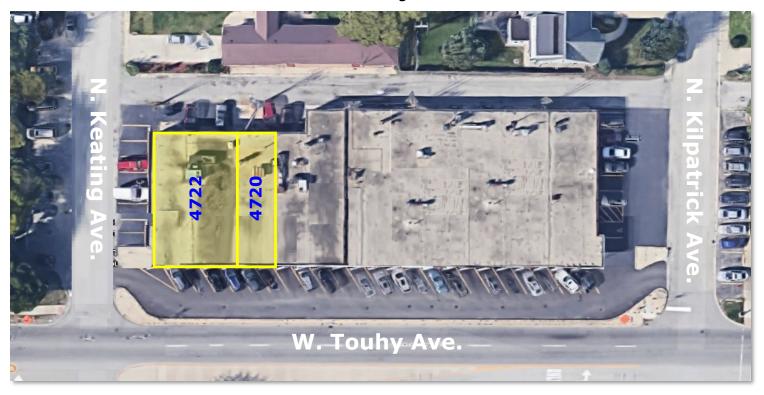

## PRIME RETAIL SPACES FOR LEASE

Local Landmark Retail strip center has multiple prime retail spaces available for lease. West Endcap Units 4720 & 4722 can be combined for a total of 4,491 SF.

New Roof in 2019. Parking Lot redone in 2018.

**Traffic counts: 43K+ Vehicles Per Day** 

**Suite 4722 Size:** ±3,348 SF **Lease Rate:** \$26 PSF

Suite 4720 Size: ±1,143 SF Lease Type: Modified Gross

**Combined Size:**  $\pm 4,491$  SF **Zoning:** B2