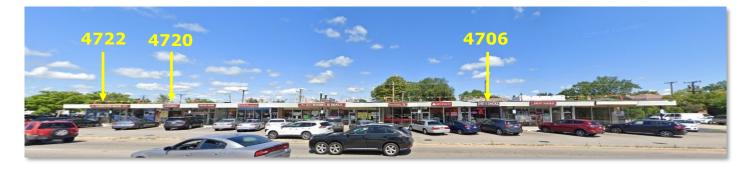

## **MULTIPLE PRIME RETAIL SPACES FOR LEASE**

Local Landmark Retail strip center has multiple prime retail spaces available for lease. Unit 4722, located at the west endcap, is available beginning February 2022. Units 4720 & 4722 can be combined for a total of 4,491 SF. New Roof in 2019, Parking Lot redone in 2018.

## Traffic counts: 43K+ Vehicles Per Day

| Suite 4722 Size: | ±3,348 SF | Lease Rate: | \$26 PSF       |
|------------------|-----------|-------------|----------------|
| Suite 4720 Size: | ±1,143 SF | Lease Type: | Modified Gross |
| Suite 4706 Size: | ±1,218 SF | Zoning:     | B2             |

## 4700-22 W. TOUHY AVE. LINCOLNWOOD, IL. 60712