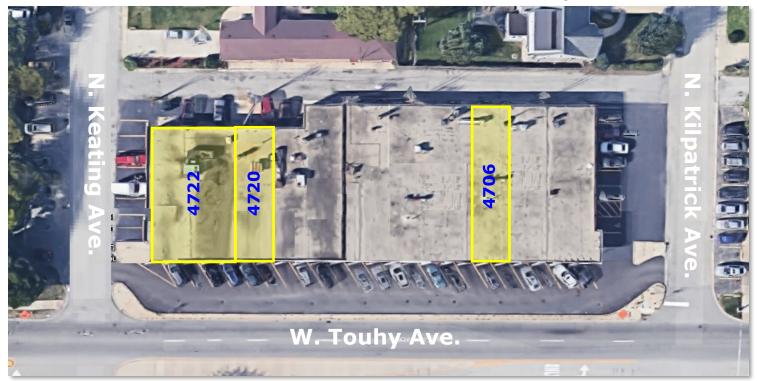

## **MULTIPLE PRIME RETAIL SPACES FOR LEASE**

Local Landmark Retail strip center has multiple prime retail spaces available for lease. Unit 4722, located at the west endcap, is available beginning February 2022. Units 4720 & 4722 can be combined for a total of 4,491 SF. New Roof in 2019, Parking Lot redone in 2018.

## Traffic counts: 43K+ Vehicles Per Day

| Suite 4722 Size: | ±3,348 SF | Lease Rate: | \$26 PSF       |
|------------------|-----------|-------------|----------------|
| Suite 4720 Size: | ±1,143 SF | Lease Type: | Modified Gross |
| Suite 4706 Size: | ±1,218 SF | Zoning:     | B2             |

## 4700-22 W. TOUHY AVE. LINCOLNWOOD, IL. 60712