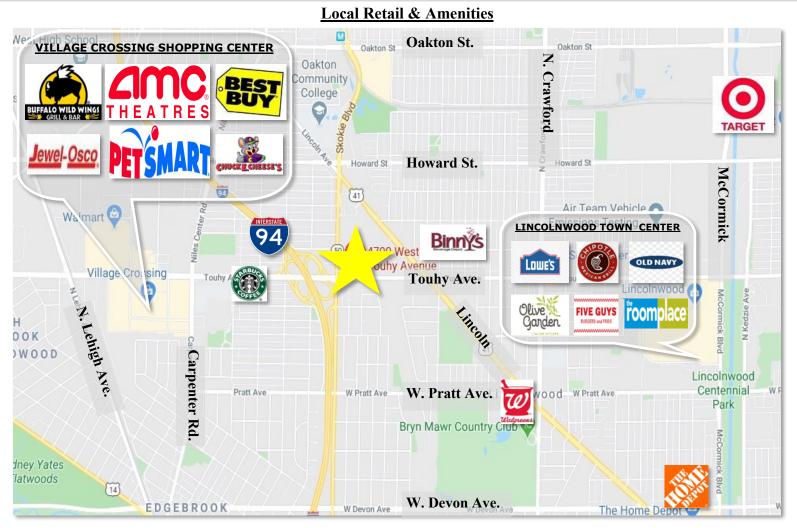

ndcap, is available beginning February 2022. Units 4720 & 4722 can be combined for a total of 4,491 SF. New Roof in 2019, Parking Lot redone in 2018.



## Traffic counts: 43K+ Vehicles Per Day

| Suite 4722 Size: | ±3,348 SF | Lease Rate: | \$26 PSF       |
|------------------|-----------|-------------|----------------|
| Suite 4720 Size: | ±1,143 SF | Lease Type: | Modified Gross |
| Suite 4706 Size: | ±1,218 SF | Zoning:     | B2             |





MJ WEINBERGER 847-334-2587 MJ@straussrealty.com STRAUSS REALTY, LTD. 4220 W. MONTROSE AVENUE CHICAGO, ILLINOIS 60641 OFFICE PHONE: 773-736-3600

This flyer was produced using data from private and government sources deemed reliable. The information herein is provided without representation.



## 4700-22 W. TOUHY AVE. LINCOLNWOOD, IL. 60712



## Vehicles Per Day





847-334-2587 MJ@STRAUSSREALTY.COM

4220 W. MONTROSE AVENUE CHICAGO, ILLINOIS 60641 OFFICE PHONE: 773-736-3600

This flyer was produced using data from private and government sources deemed reliable. The information herein is provided without representation.