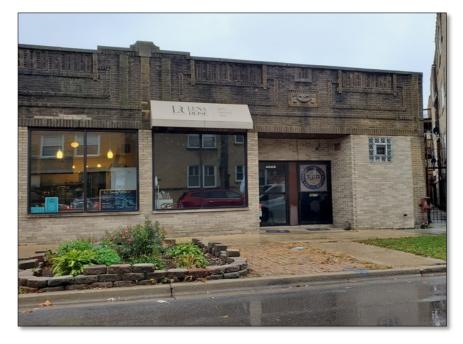

## RETAIL/OFFICE SPACE FOR LEASE IN THE HEART OF RAVENSWOOD MANOR NEIGHBORHOOD

- Space Size: 975 SF
- + Lease Rate: \$19.67 MG
- Monthly Rent: \$ 1,600
- Zoning: B1-1
- Right off of Francisco stop at CTA Brown Line.
- Blocks from Lincoln Square
- Perfect for retail or office use.
- Next to popular restaurant chain First Slice Pie Café.