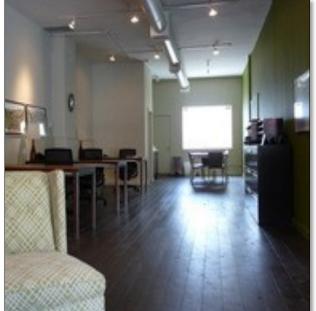

## RETAIL/OFFICE SPACE FOR LEASE IN THE HEART OF RAVENSWOOD MANOR NEIGHBORHOOD

- Space Size: 975 SF
- + Lease Rate: \$19.67 MG
- Monthly Rent: \$ 1,600
- Zoning: B1-1
- Right off of Francisco stop at CTA Brown Line.
- Blocks from Lincoln Square
- Perfect for retail or office use.
- Next to popular restaurant chain First Slice Pie Café.