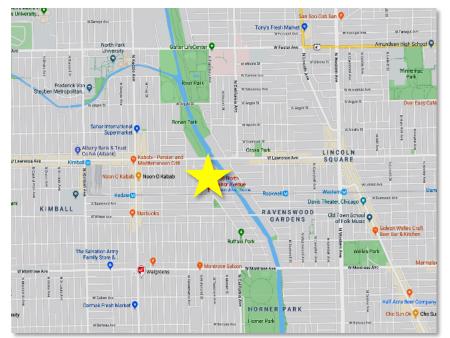

## RETAIL/OFFICE SPACE FOR LEASE IN THE HEART OF RAVENSWOOD MANOR NEIGHBORHOOD

- Space Size: 975 SF
- + Lease Rate: \$19.67 MG
- Monthly Rent: \$ 1,600
- Zoning: B1-1
- Right off of Francisco stop at CTA Brown Line.
- Blocks from Lincoln Square
- Perfect for retail or office use.
- Next to popular restaurant chain First Slice Pie Café.