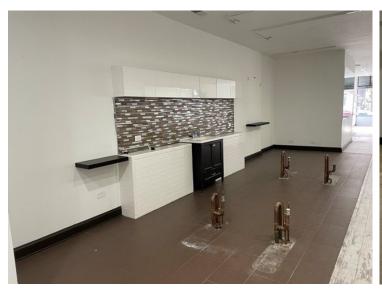

# RETAIL SPACE FOR LEASE IN THE HEART OF ROSCOE VILLAGE

1,648 SF commercial space for lease in the heart of Roscoe Village. 1,000 SF full, finished basement includes bathrooms, kitchenette, washer-dryer and office.

**Size:** 1,648 SF

Rental Rate: \$22 PSF

**Lease Type:** Net

**Pass-Thru:** \$6 PSF Approximately **Basement:** 1,000 SF Full Basement

Zoning: B3-1

**CRAIG WOLF** 847-989-9653

STRAUSS
REALTY, LTD.
4220 W. MONTROSE AVENUE
CHICAGO, ILLINOIS 60641