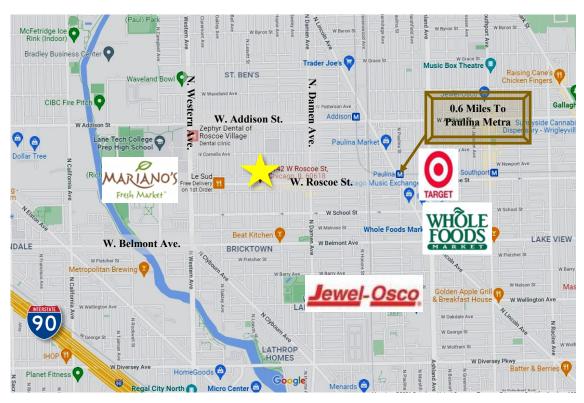

## RETAIL SPACE FOR LEASE IN THE HEART OF ROSCOE VILLAGE

Ideally situated in heart of Roscoe Village with close proximity to Paulina Brown Line stop, multiple bus lines, and the Kennedy Expressway. Steps away from all of the great shops, restaurants and grocery options Roscoe Village has to offer, including:

John's Place

Turquoise Café

Le Sud

Volo Wine Bar

Cuba 312

Piazza Bella

Starbucks

Mariano's

Jewel-Osco

STRAUSS REALTY, LTD.

4220 W. Montrose avenue Chicago, Illinois 60641 Phone: 773-736-3600