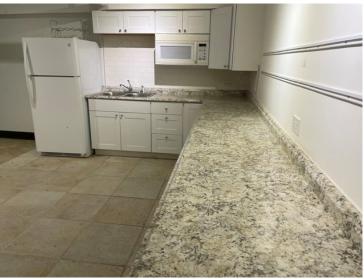

# RETAIL SPACE FOR LEASE IN THE HEART OF ROSCOE VILLAGE

1,648 SF commercial space for lease in the heart of Roscoe Village. 1,000 SF full, finished basement includes bathrooms, kitchenette, washer-dryer and office.

**Size:** 1,648 SF

Rental Rate: \$22 PSF

**Lease Type:** Net

**Pass-Thru:** \$6 PSF Approximately **Basement:** 1,000 SF Full Basement

Zoning: B3-1

**CRAIG WOLF** 847-989-9653

STRAUSS
REALTY, LTD.
4220 W. MONTROSE AVENUE
CHICAGO, ILLINOIS 60641