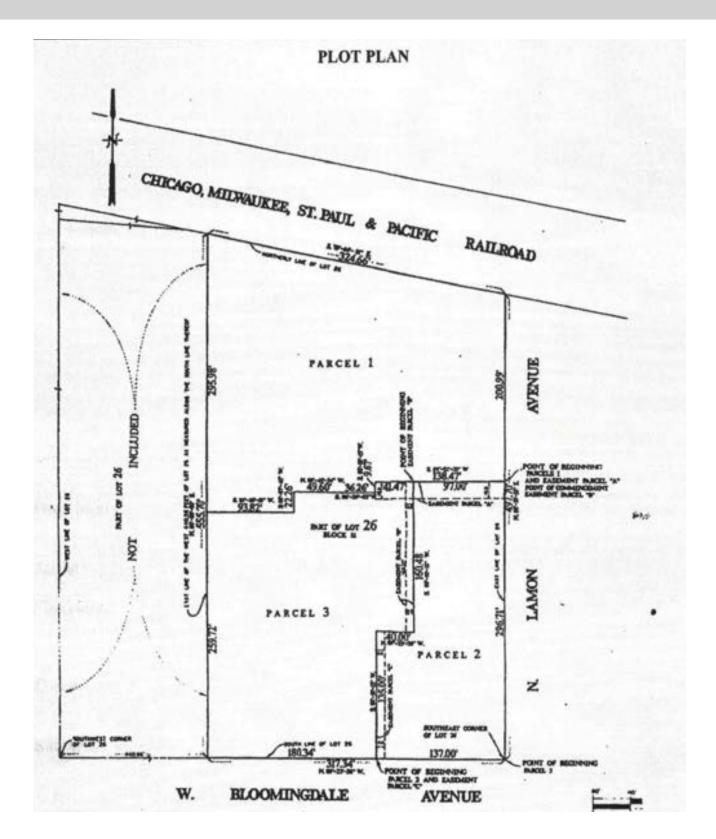

# RARE HIGH BAY INDUSTRIAL BUILDING **64,948 SF ON 1.77 ACRES FOR SALE**

Sale Price: \$3,595,000 (\$55.35 PSF) **Clear Height:** 14'-30'

64,948 SF **Drive-In Doors: Building Size:** 2

Land Size: 1.77 acres **Truck Docks:** 3 Interior

**Zoning:** M1-2**2020 Taxes:** \$66,997.86

**Sprinklers:** Gas Fired Unit Wet **Heat:** 

5-Ton Crane: Power: Heavy

Secured Lot/ **Parking:** Floor Drains: Trench Drains Outdoor Storage

Ward: 37 Alderman: **Fmma Mitts** 