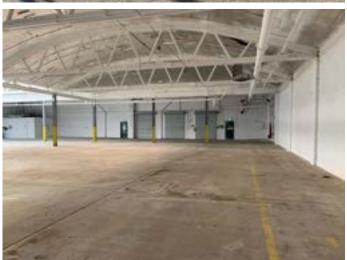

# RARE HIGH BAY INDUSTRIAL BUILDING **64,948 SF ON 1.77 ACRES FOR SALE**

Sale Price: \$3,595,000 (\$55.35 PSF) **Clear Height:** 14'-30'

64,948 SF **Drive-In Doors: Building Size:** 2

Land Size: 1.77 acres **Truck Docks:** 3 Interior

# RARE HIGH BAY INDUSTRIAL BUILDING 64,948 SF ON 1.77 ACRES FOR SALE

STRAUSS REALTY, LTD.

4220 W. Montrose avenue Chicago, Illinois 60641 Phone: 773-736-3600

ADAM SCHNEIDERMAN, SIOR

847-826-4467

ADAM@STRAUSSREALTY.COM