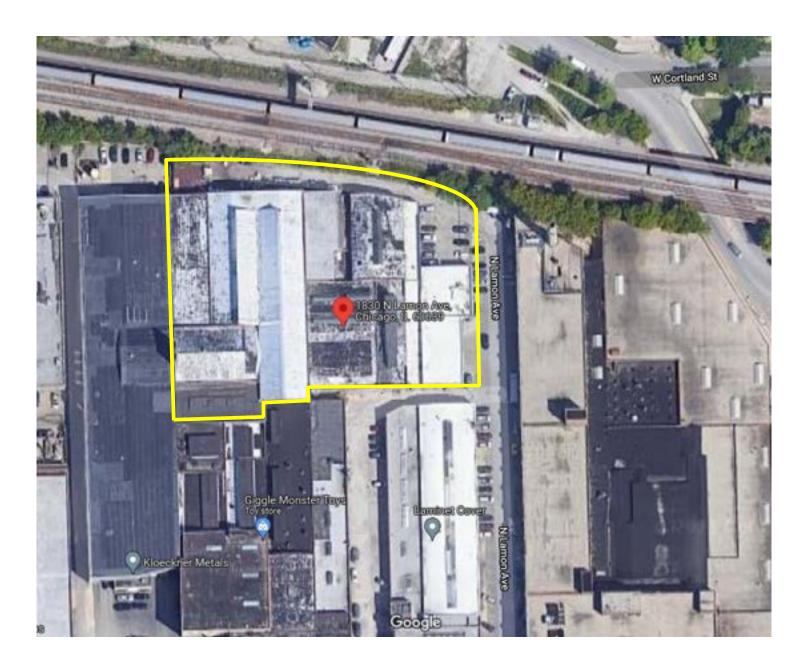

Lab space. Easy access to North & Cicero Avenue and walking distance to **Comments:** 

Grand/Cicero Train Station. TIF District & Enterprise Zone.

ADAM SCHNEIDERMAN, SIOR

847-826-4467

ADAM@STRAUSSREALTY.COM

#### Location

- Easy access to North & Cicero Avenue
- Walking distance to Grand/Cicero Train Station
- ♦ TIF District and Enterprise Zone

STRAUSS REALTY, LTD.

4220 W. Montrose avenue Chicago, Illinois 60641 Phone: 773-736-3600