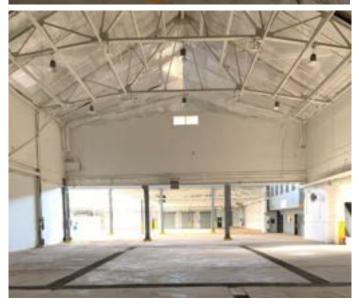

# RARE HIGH BAY INDUSTRIAL BUILDING **64,948 SF ON 1.77 ACRES FOR SALE**

Sale Price: \$3,595,000 (\$55.35 PSF) **Clear Height:** 14'-30'

64,948 SF **Drive-In Doors: Building Size:** 2

Land Size: 1.77 acres **Truck Docks:** 3 Interior

**Zoning:** M1-2**2020 Taxes:** \$66,997.86

**Sprinklers:** Gas Fired Unit Wet **Heat:** 

5-Ton Crane: Power: Heavy

Secured Lot/ **Parking:** Floor Drains: Trench Drains Outdoor Storage

Ward: 37 Alderman: **Fmma Mitts** 