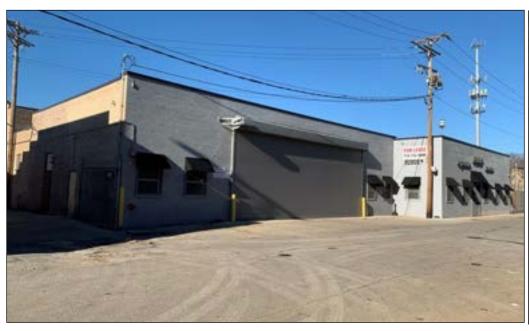

# RARE HIGH BAY INDUSTRIAL BUILDING **64,948 SF ON 1.77 ACRES FOR SALE**

Sale Price: \$3,595,000 (\$55.35 PSF) **Clear Height:** 14'-30'

64,948 SF **Drive-In Doors: Building Size:** 2

Land Size: 1.77 acres **Truck Docks:** 3 Interior

**Zoning:** M1-2**2020 Taxes:** \$66,997.86

**Sprinklers:** Gas Fired Unit Wet **Heat:** 

5-Ton Crane: Power: Heavy

Secured Lot/ **Parking:** Floor Drains: Trench Drains Outdoor Storage

Ward: 37 Alderman: **Fmma Mitts** 