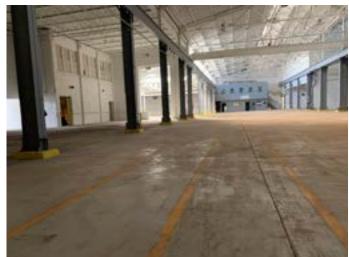

# RARE HIGH BAY INDUSTRIAL BUILDING **64,948 SF ON 1.77 ACRES FOR SALE**

Sale Price: \$3,595,000 (\$55.35 PSF) **Clear Height:** 14'-30'

64,948 SF **Drive-In Doors: Building Size:** 2

Land Size: 1.77 acres **Truck Docks:** 3 Interior

# RARE HIGH BAY INDUSTRIAL BUILDING 64,948 SF ON 1.77 ACRES FOR SALE

STRAUSS REALTY, LTD.

4220 W. Montrose avenue Chicago, Illinois 60641 Phone: 773-736-3600

ADAM SCHNEIDERMAN, SIOR

847-826-4467

ADAM@STRAUSSREALTY.COM