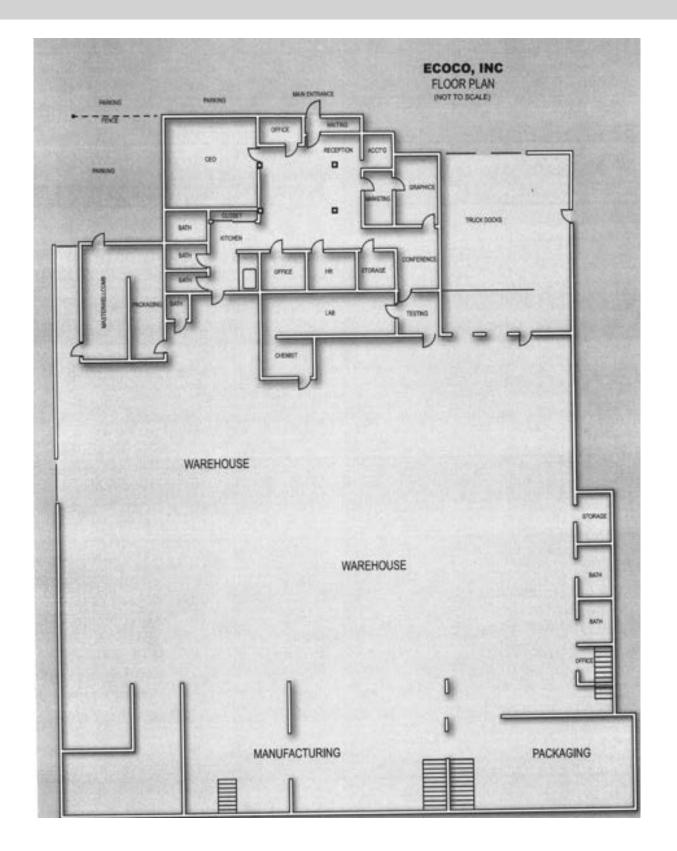

# RARE HIGH BAY INDUSTRIAL BUILDING **64,948 SF ON 1.77 ACRES FOR SALE**

Sale Price: \$3,595,000 (\$55.35 PSF) **Clear Height:** 14'-30'

64,948 SF **Drive-In Doors: Building Size:** 2

Land Size: 1.77 acres **Truck Docks:** 3 Interior

**Zoning:** M1-2**2020 Taxes:** \$66,997.86

**Sprinklers:** Gas Fired Unit Wet **Heat:** 

5-Ton Crane: Power: Heavy

Secured Lot/ **Parking:** Floor Drains: Trench Drains Outdoor Storage

Ward: 37 Alderman: **Fmma Mitts** 

Lab space. Easy access to North & Cicero Avenue and walking distance to **Comments:** 

Grand/Cicero Train Station. TIF District & Enterprise Zone.

ADAM SCHNEIDERMAN, SIOR

847-826-4467

ADAM@STRAUSSREALTY.COM