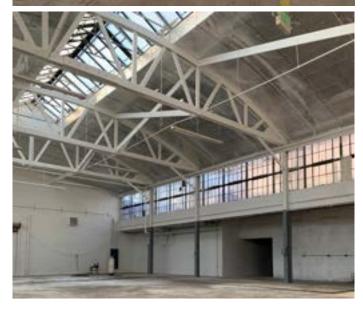

# RARE HIGH BAY INDUSTRIAL BUILDING **64,948 SF ON 1.77 ACRES FOR SALE**

Sale Price: \$3,595,000 (\$55.35 PSF) **Clear Height:** 14'-30'

64,948 SF **Drive-In Doors: Building Size:** 2

Land Size: 1.77 acres **Truck Docks:** 3 Interior

**Zoning:** M1-2**2020 Taxes:** \$66,997.86

**Sprinklers:** Gas Fired Unit Wet **Heat:** 

5-Ton Crane: Power: Heavy

Secured Lot/ **Parking:** Floor Drains: Trench Drains Outdoor Storage

Ward: 37 Alderman: **Fmma Mitts** 