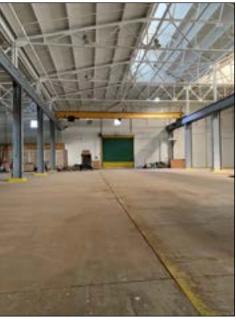

# RARE HIGH BAY INDUSTRIAL BUILDING **64,948 SF ON 1.77 ACRES FOR SALE**

Sale Price: \$3,595,000 (\$55.35 PSF) **Clear Height:** 14'-30'

64,948 SF **Drive-In Doors: Building Size:** 2

Land Size: 1.77 acres **Truck Docks:** 3 Interior

**Zoning:** M1-2**2020 Taxes:** \$66,997.86

**Sprinklers:** Gas Fired Unit Wet **Heat:** 

5-Ton Crane: Power: Heavy

Secured Lot/ **Parking:** Floor Drains: Trench Drains Outdoor Storage

Ward: 37 Alderman: **Fmma Mitts** 