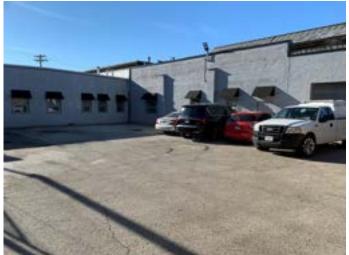

# RARE HIGH BAY INDUSTRIAL BUILDING **64,948 SF ON 1.77 ACRES FOR SALE**

Sale Price: \$3,595,000 (\$55.35 PSF) **Clear Height:** 14'-30'

64,948 SF **Drive-In Doors: Building Size:** 2

Land Size: 1.77 acres **Truck Docks:** 3 Interior

# RARE HIGH BAY INDUSTRIAL BUILDING 64,948 SF ON 1.77 ACRES FOR SALE

STRAUSS REALTY, LTD.

4220 W. Montrose avenue Chicago, Illinois 60641 Phone: 773-736-3600

ADAM SCHNEIDERMAN, SIOR

847-826-4467

ADAM@STRAUSSREALTY.COM