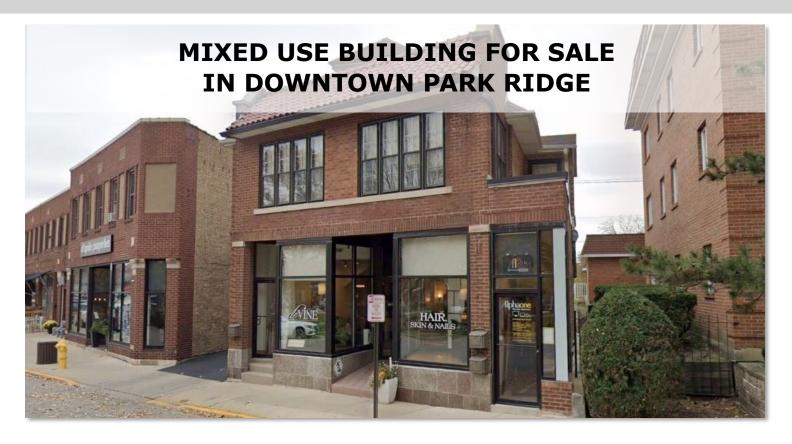

### 147 VINE AVE. PARK RIDGE, IL 60068

Two-story mixed-use property for sale in the heart of Park Ridge, IL. The property sits on a 5,916 sq. ft. lot containing three units; 2br/1bth Apartment, Storefront Salon on ground level, and a small Office/Retail space immediately next to the salon. The property features a Detached 3-car parking garage, as well as two additional spaces in-between the building and the garage. Rare opportunity to own great property in downtown Park Ridge!

Sale Price: \$839,000 1—2BD/1BTH Apartment

**Total Units:** 1 Storefront **Site Size:** 5,916 SF Lot

1 Office

**Taxes (2020):** \$12,075

Cap Rate: 6% Parking: 3 Spaces in Back, Plus Additional 3-Car Garage

## 147 VINE AVE. PARK RIDGE, IL 60068