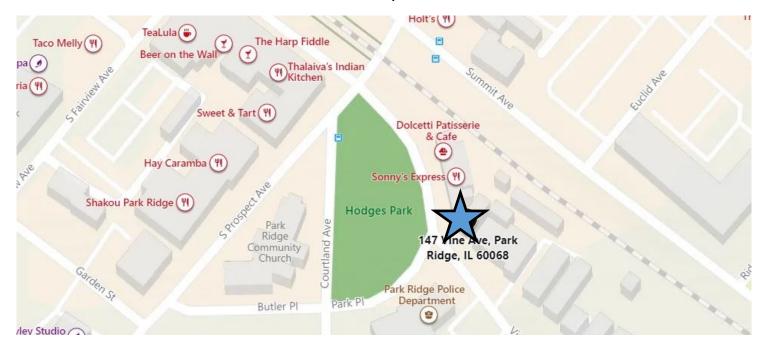

#### Map

#### **Nearby Businesses & Attractions**

Sonny's Express

Dolcetti Patisserie & Café

**Hodges Park** 

The Language Academy

**High Society Jewelers** 

Park Ridge Community Church

Park Ridge Police Department

Park Ridge Environmental Health Office

Park Ridge Public Library

Shakou Park Ridge

**Taco Melly** 

Hay Caramba Restaurant

Harp and Fiddle

Holt's

Sushi Express

Einstein Bros. Bagels

**Starbucks** 

**Pickwick Theater** 

STRAUSS REALTY, LTD. 4220 W. MONTROSE AVE. CHICAGO, ILLINOIS 60641 PHONE: 773-736-3600