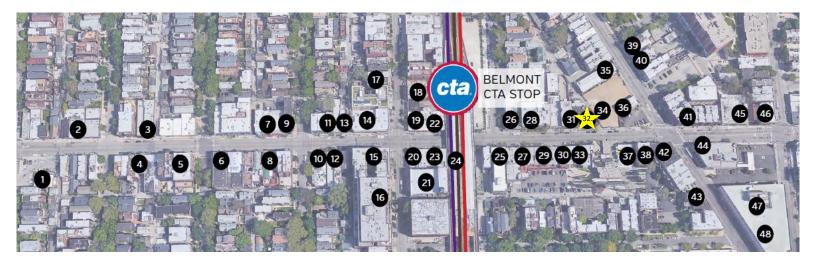

## **NOTABLE AREA TENANTS**

| 1. 7-Eleven                   | 13. Subway             | 25. City Suites Chicago         | 37. I Dream of Falafel |
|-------------------------------|------------------------|---------------------------------|------------------------|
| 2. True Value Hardware        | 14. Big City Tap       | 26. Clarke's                    | 38. Aloha Poke         |
| 3. Bittersweet Pastry<br>Shop | 15. Walgreens          | 27. bopNgrill                   | 39. Kanela             |
| 4. Osmium Coffee Bar          | 16. The Bar Method     | 28. Potbelly's Sandwich<br>Shop | 40. Four Belly         |
| 5. Fast Signs                 | 17. Trader Todd's      | 29. Strings Ramen               | 41. H&R Block          |
| 6. Ukai Sushi                 | 18. Home Run Inn Pizza | 30. La Boulangerie              | 42. Starbucks          |
| 7. Giordano's                 | 19. Blackwood BBQ      | 31. Walgreen's Pharmacy         | 43. Cesar's            |
| 8. Kriser's Natural Pet       | 20. Bank of America    | 32. Subject Property            | 44. MB Financial       |
| 9. Big & Little's             | 21.The Vic Theatre     | 33. Ann Sather's                | 45. Ragstock           |
| 10. Chipotle                  | 22. Cheesie's          | 34. Target                      | 46. Furious Spoon      |
| 11. Verizon                   | 23. Blaze Pizza        | 35. JC Licht                    | 47. DSW                |
| 12. Native Foods              | 24. Dunkin' Donuts     | 36. CVS Pharmacy                | 48. Marshall's         |