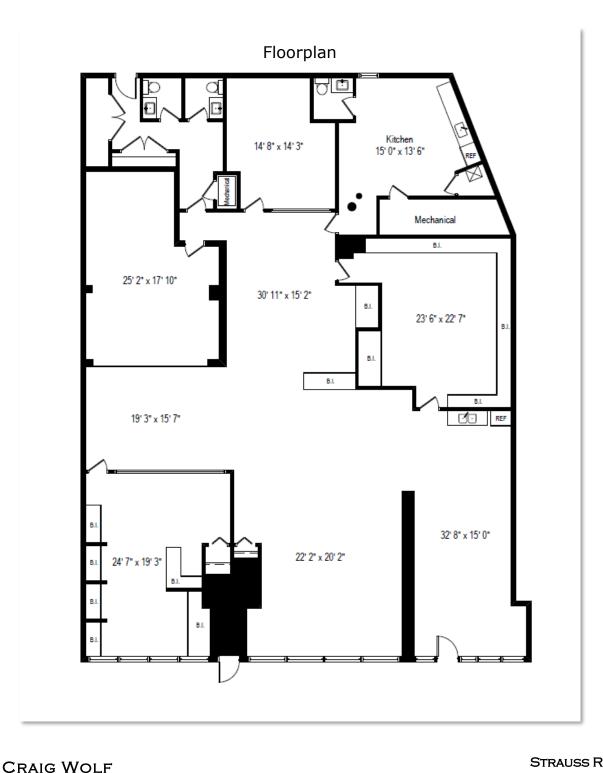

#### ±1,000 SF - ±5,000 SF COMMERCIAL SPACE IN LAKEVIEW ACROSS FROM BELMONT CTA 'L' STATION

| Space Available: | ±1,000 SF - ±5,000 SF<br>Divisible | Features: |
|------------------|------------------------------------|-----------|
| Lease Rate:      | \$40 PSF NNN                       |           |
| NNN Expenses:    | \$4.00 PSF                         |           |
| Zoning:          | B3-3                               |           |
| Parking:         | 5 - 7 Spots in rear.               |           |

- 12.3' ceiling height throughout the space.
- Full basement included.
- One block from CTA L Stop at Belmont
- Adjacent to Target

.

- Nearby tenants include: Potbelly, Walgreens Pharmacy, Reckless Records, BopNgrill, LaBoulangerie, Ann Sather & much more.
- Available for immediate occupancy.