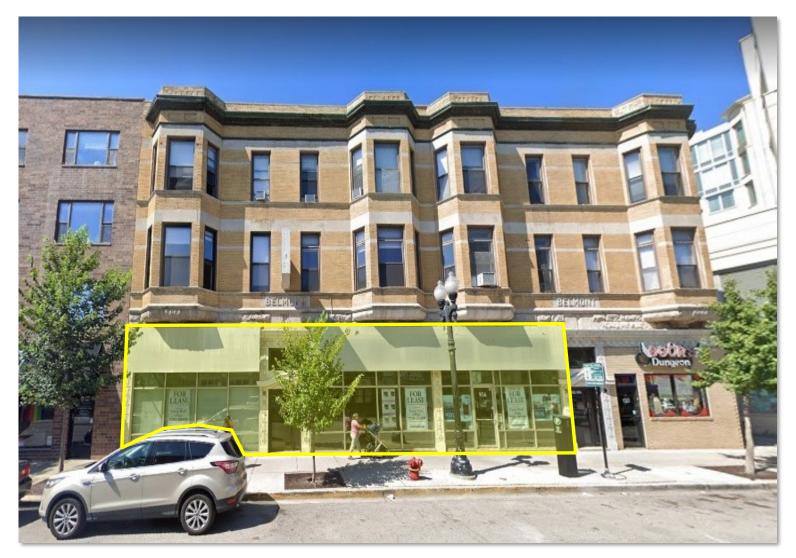

#### ±1,000 SF - ±5,000 SF COMMERCIAL SPACE IN LAKEVIEW ACROSS FROM BELMONT CTA 'L' STATION

| Space Available: | ±1,000 SF - ±5,000 SF<br>Divisible | Features: |
|------------------|------------------------------------|-----------|
| Lease Rate:      | \$40 PSF NNN                       |           |
| NNN Expenses:    | \$4.00 PSF                         |           |
| Zoning:          | B3-3                               |           |
| Parking:         | 5 - 7 Spots in rear.               |           |

- 12.3' ceiling height throughout the space.
- Full basement included.
- One block from CTA L Stop at Belmont
- Adjacent to Target

.

- Nearby tenants include: Potbelly, Walgreens Pharmacy, Reckless Records, BopNgrill, LaBoulangerie, Ann Sather & much more.
- Available for immediate occupancy.