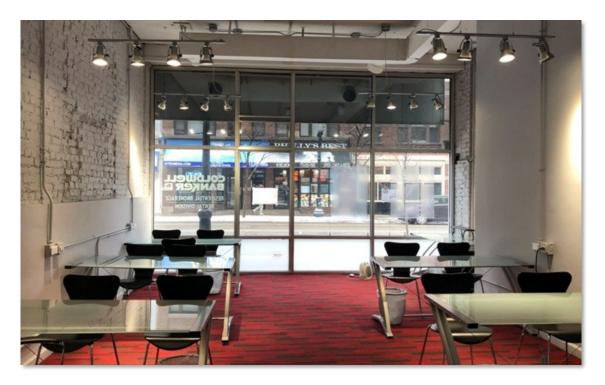

#### ±1,000 SF - ±5,000 SF COMMERCIAL SPACE IN LAKEVIEW ACROSS FROM BELMONT CTA 'L' STATION

| Space Available: | ±1,000 SF - ±5,000 SF<br>Divisible | Features: |
|------------------|------------------------------------|-----------|
| Lease Rate:      | \$40 PSF NNN                       |           |
| NNN Expenses:    | \$4.00 PSF                         |           |
| Zoning:          | B3-3                               |           |
| Parking:         | 5 - 7 Spots in rear.               |           |

- 12.3' ceiling height throughout the space.
- Full basement included.
- One block from CTA L Stop at Belmont
- Adjacent to Target

.

- Nearby tenants include: Potbelly, Walgreens Pharmacy, Reckless Records, BopNgrill, LaBoulangerie, Ann Sather & much more.
- Available for immediate occupancy.