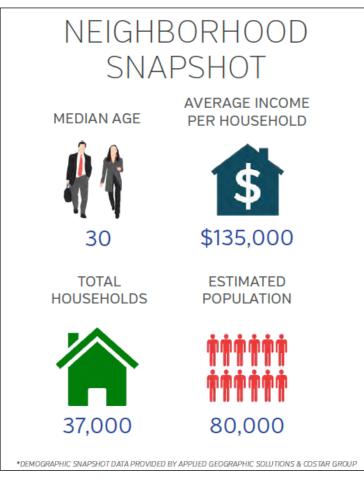

# LAKEVIEW DESCRIPTION

Lakeview is located on Chicago's north side and easily accessible from CTA Brown, Red & Purple lines. Lakeview's boundaries include Lake Michigan on the west and Irving Park Road on the north.

The neighborhood draws residents all throughout the city with having everything to offer from high end shopping on Southport Avenue, small boutiques, Wrigley Field and endless options for restaurants, bars and pubs.

The neighborhood is the ideal home for many individuals due to the large volume of residential single family homes, luxury condos, apartments and 3-flats. With this in place, Lakeview has seen an increase in demand and an increase in development in all product types ranging from large box retailers to single family homes.