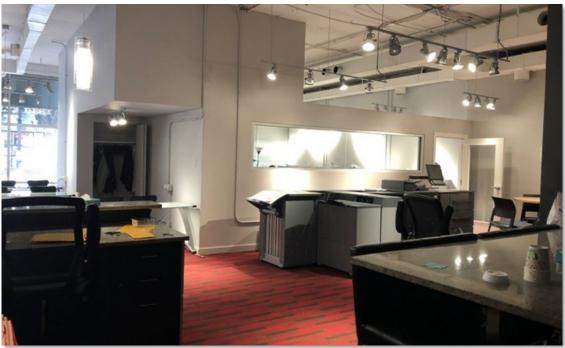

#### ±1,000 SF - ±5,000 SF COMMERCIAL SPACE IN LAKEVIEW ACROSS FROM BELMONT CTA 'L' STATION

| Space Available: | ±1,000 SF - ±5,000 SF<br>Divisible | Features: |
|------------------|------------------------------------|-----------|
| Lease Rate:      | \$40 PSF NNN                       |           |
| NNN Expenses:    | \$4.00 PSF                         |           |
| Zoning:          | B3-3                               |           |
| Parking:         | 5 - 7 Spots in rear.               |           |

- 12.3' ceiling height throughout the space.
- Full basement included.
- One block from CTA L Stop at Belmont
- Adjacent to Target

.

- Nearby tenants include: Potbelly, Walgreens Pharmacy, Reckless Records, BopNgrill, LaBoulangerie, Ann Sather & much more.
- Available for immediate occupancy.