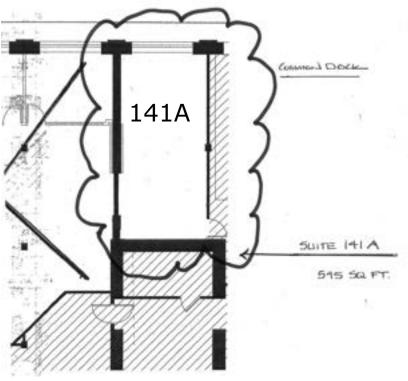

## **UNIT 141A**

±545 SF \$22.25 MG **FULL HVAC** CAN BE USED AS OFFICE OR STORAGE

THIS SUITE IS IMMEDIATELY ADJACENT TO AND HAS DIRECT PRIVATE ACCESS TO THE TRUCK **DOCKS** 

ADAM SCHNEIDERMAN, SIOR

847-826-4467