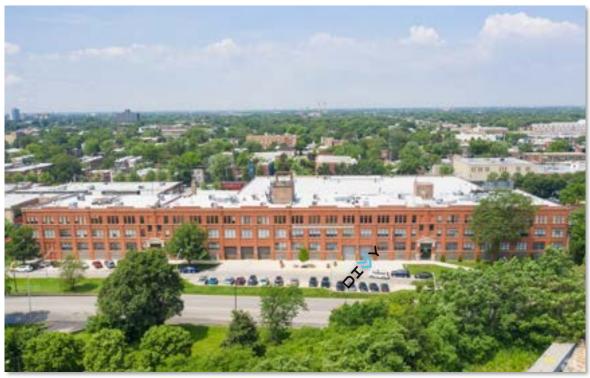

## UNIVERSAL LOFTS FOR LEASE IN WEST TOWN

±545 SF AVAILABLE \$22.25 PSF MODIFIED GROSS LEASE

- UNIVERSAL LOFT BUILDING ±150,000 SF
- FULTON MARKET/RIVER NORTH QUALITY AT DISCOUNTED PRICES
- 1 UNIT AVAILABLE FOR LEASE—UNIT #141A=  $\pm 545$  SF \$22.25 PSF MODIFIED GROSS LEASE
- THIS SUITE IS IMMEDIATELY ADJACENT TO AND HAS DIRECT PRIVATE ACCESS TO THE TRUCK DOCKS
- FULL HVAC & SPRINKLERS
- SECURE PARKING
- CONCRETE AND TIMBER LOFT COMPLETELY RENOVATED
- ROOFTOP DECK WITH SKYLINE VIEWS
- PROFESSIONAL MANAGEMENT ON SITE
- 12' 14' SANDBLASTED CEILINGS WITH EXPOSED BRICK WALLS
- 4 LOADING DOCKS

## 700 N. SACRAMENTO BLVD. CHICAGO, IL. 60612

**DALE STRAUSS** 

773-736-3600

DALE@STRAUSSREALTY.COM ADAM@STRAUSSREALTY.COM

ADAM SCHNEIDERMAN, SIOR

847-826-4467

STRAUSS REALTY, LTD.

4220 W. MONTROSE AVENUE CHICAGO, ILLINOIS 60641