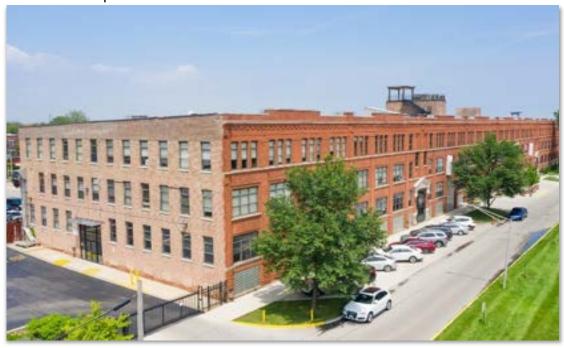

## UNIVERSAL LOFTS FOR LEASE IN WEST TOWN

±545 SF AVAILABLE \$22.25 PSF MODIFIED GROSS LEASE

- UNIVERSAL LOFT BUILDING ±150,000 SF
- FULTON MARKET/RIVER NORTH QUALITY AT DISCOUNTED PRICES
- 1 UNIT AVAILABLE FOR LEASE—UNIT #141A=  $\pm 545$  SF \$22.25 PSF MODIFIED GROSS LEASE
- THIS SUITE IS IMMEDIATELY ADJACENT TO AND HAS DIRECT PRIVATE ACCESS TO THE TRUCK DOCKS
- FULL HVAC & SPRINKLERS
- SECURE PARKING
- CONCRETE AND TIMBER LOFT COMPLETELY RENOVATED
- ROOFTOP DECK WITH SKYLINE VIEWS
- PROFESSIONAL MANAGEMENT ON SITE
- 12' 14' SANDBLASTED CEILINGS WITH EXPOSED BRICK WALLS
- 4 LOADING DOCKS