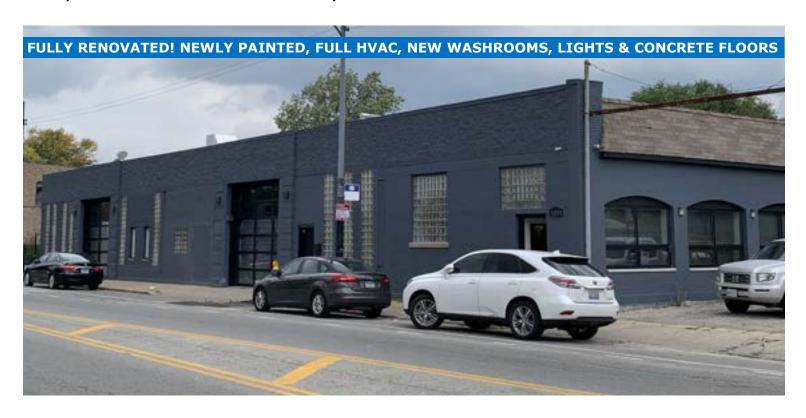

## 3801-09 N. ELSTON AVE. CHICAGO, IL. 60618

### ±15,247 SF DOUBLE BARREL, WIDE OPEN SPACE FOR LEASE OR SALE

**Sale Price:** \$2,475,000

Subject To Offer **Lease Rate:** 

Taxes 2019: \$44,235

**Building Size:** ±15,247 SF Divisible

Land Size: ±17,983 SF

Zoning: B3-1

Features: Fully Renovated Building

New Glass Roll Up Doors

Full HVAC

3 Drive-in Doors

Up to 10 car Parking

Corner Lot

Uses: Retail, Daycare, Light Manufacturing, Commercial, etc.