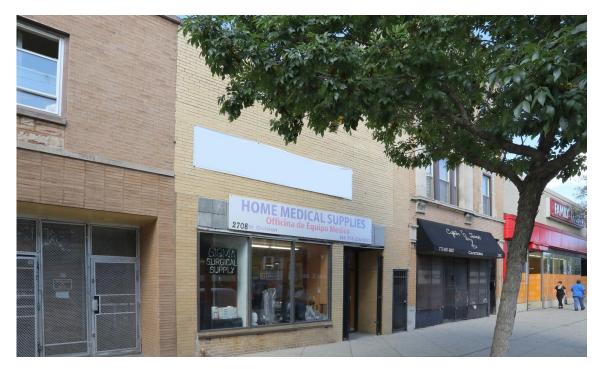

## ±1,350 SF STOREFRONT FOR LEASE

Great retail space for lease east from Humboldt Park. Located in a busy business district with shops and restaurants, only two doors down from the corner Family Dollar store.

**MJ WEINBERGER** 

847-334-2587

MJ@STRAUSSREALTY.COM

| Size:        | ±1,350 SF                              |
|--------------|----------------------------------------|
| Rental Rate: | \$1,800 per Month, Gross               |
|              |                                        |
|              | Family Dollar                          |
|              | Omni Health Care                       |
| Nearby       | La Bruquena Puerto Rican<br>Restaurant |
| Businesses:  | Curramba Colombian<br>Restaurant       |
|              | Lily's Record Shop                     |
|              | Best Submarine                         |
|              |                                        |