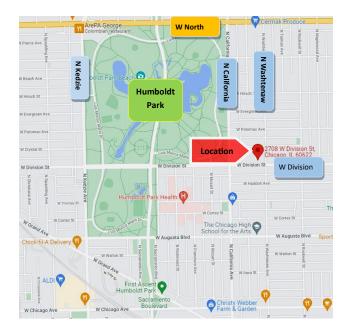

## ±1,350 SF STOREFRONT FOR LEASE

Great retail space for lease east from Humboldt Park. Located in a busy business district with shops and restaurants, only two doors down from the corner Family Dollar store.

**MJ WEINBERGER** 

847-334-2587

MJ@STRAUSSREALTY.COM

| Size:        | ±1,350 SF                              |
|--------------|----------------------------------------|
| Rental Rate: | \$1,800 per Month, Gross               |
|              |                                        |
|              | Family Dollar                          |
|              | Omni Health Care                       |
| Nearby       | La Bruquena Puerto Rican<br>Restaurant |
| Businesses:  | Curramba Colombian<br>Restaurant       |
|              | Lily's Record Shop                     |
|              | Best Submarine                         |
|              |                                        |