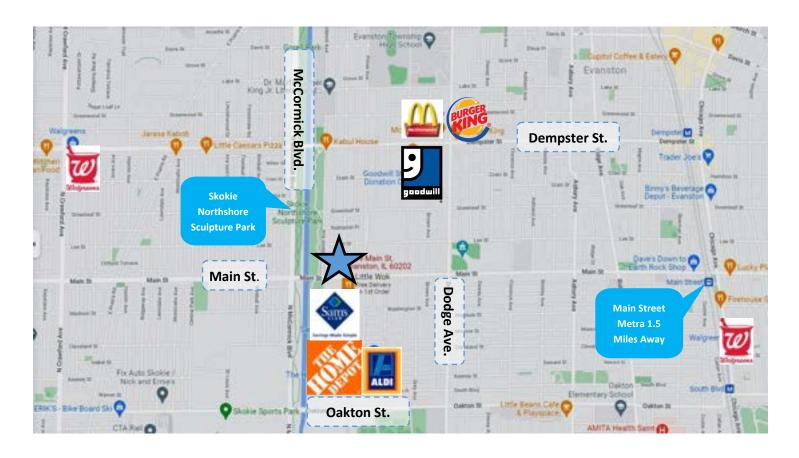

## **Amenities and Transportation Map**

North Shore Channel Trail & Skokie North Shore Sculpture Park within walking distance.

Sam's Club, Aldi, Planet Fitness, Home Depot, Marshalls— 0.3 miles Away

**Evanston Metra Station**—1.5 Miles Away

Best Buy & Target—1.9 miles Away

Trader Joe's—2.3 miles Away

**Downtown Evanston**—2.6 miles Away

MJ WEINBERGER

847-334-2587

MJ@STRAUSSREALTY.COM

STRAUSS REALTY, LTD.
4220 W. MONTROSE AVENUE
CHICAGO, ILLINOIS 60641
PHONE: 773-736-3600