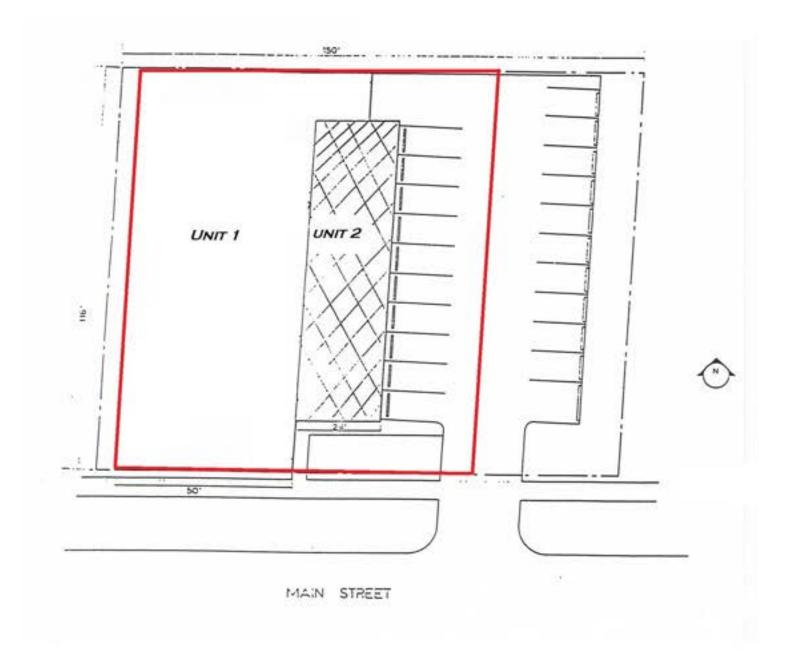

Barrell Truss wide open space for Retail, Wholesale, Office, Flex, or Showroom with Parking. Existing tenant occupies approx. 2,000 SF of space until December of 2022.

**Asking Price:** \$895,000

\$850,000

±8,199 SF Building

±12,866 SF Land

**Taxes:** Being Reduced

**Zoning:** C-1

**Parking:**  $\pm 10$  Spaces

**Loading:** 1 Drive-In Door

Clear Height: 12'-18'

ADAM SCHNEIDERMAN, SIOR

## 2423 Main St.

ADAM SCHNEIDERMAN, SIOR

847-826-4467 ADAM@STRAUSSREALTY.COM MJ WEINBERGER

847-334-2587 MJ@STRAUSSREALTY.COM STRAUSS REALTY, LTD.

4220 W. MONTROSE AVENUE CHICAGO, ILLINOIS 60641

PHONE: 773-736-3600