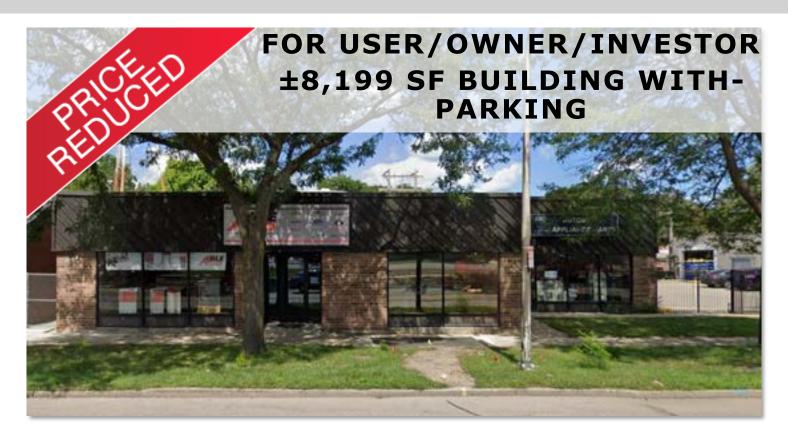

Barrell Truss wide open space for Retail, Wholesale, Office, Flex, or Showroom with Parking. Existing tenant occupies approx. 2,000 SF of space until December of 2022.

**Asking Price:** \$895,000

\$850,000

±8,199 SF Building

±12,866 SF Land

**Taxes:** Being Reduced

**Zoning:** C-1

**Parking:**  $\pm 10$  Spaces

**Loading:** 1 Drive-In Door

Clear Height: 12'-18'

ADAM SCHNEIDERMAN, SIOR