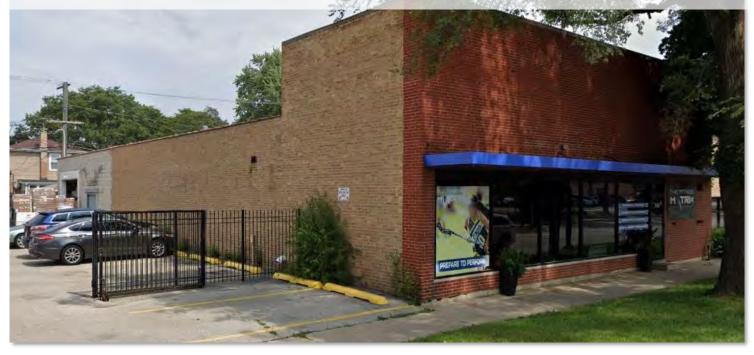

## USER/OWNER/INVESTOR OPPORTUNITY ±6,500 SF BUILDING WITH PARKING

Barrell Truss wide open space for Retail, Wholesale, Office, Flex, or Showroom with Parking.

**Asking Price:** \$675,000

±6,500 SF Building

(Including 700 SF on 2nd

Size: Floor)

±10.510 SF Land

**2020 Taxes:** \$14,901.65 (Estimated

taxes with parking lot are

**Zoning:** C-1

**Parking:**  $\pm 10$  Spaces

**Loading:** 1 Drive-In Door

Clear Height: 12'-18'

ADAM SCHNEIDERMAN, SIOR

847-826-4467 ADAM@STRAUSSREALTY.COM MJ WEINBERGER

847-334-2587 MJ@STRAUSSREALTY.COM STRAUSS REALTY, LTD.

4220 W. MONTROSE AVENUE CHICAGO, ILLINOIS 60641

PHONE: 773-736-3600