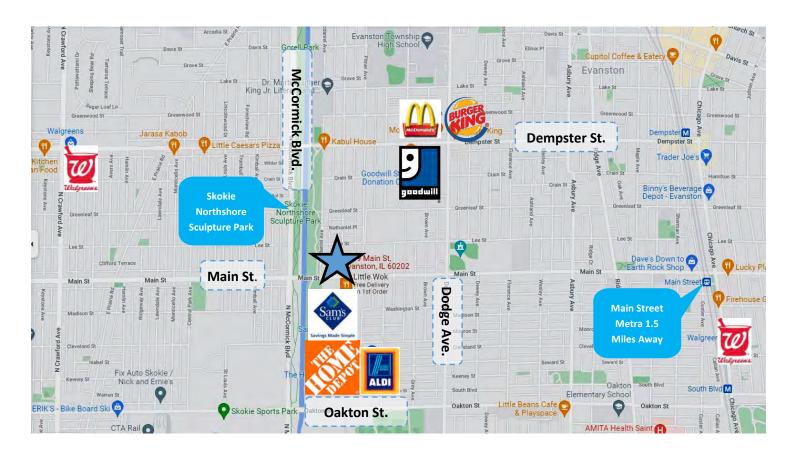

## Amenities and Transportation Map

North Shore Channel Trail & Skokie North Shore Sculpture Park within walking distance.

Sam's Club, Aldi, Planet Fitness, Home Depot, Marshalls— 0.3 miles Away

**Evanston Metra Station**—1.5 Miles Away

**Best Buy & Target**—1.9 miles Away

**Trader Joe's**—2.3 miles Away

**Downtown Evanston**—2.6 miles Away

**MJ WEINBERGER** 847-334-2587

MJ@STRAUSSREALTY.COM

STRAUSS REALTY, LTD.
4220 W. MONTROSE AVENUE
CHICAGO, ILLINOIS 60641
PHONE: 773-736-3600