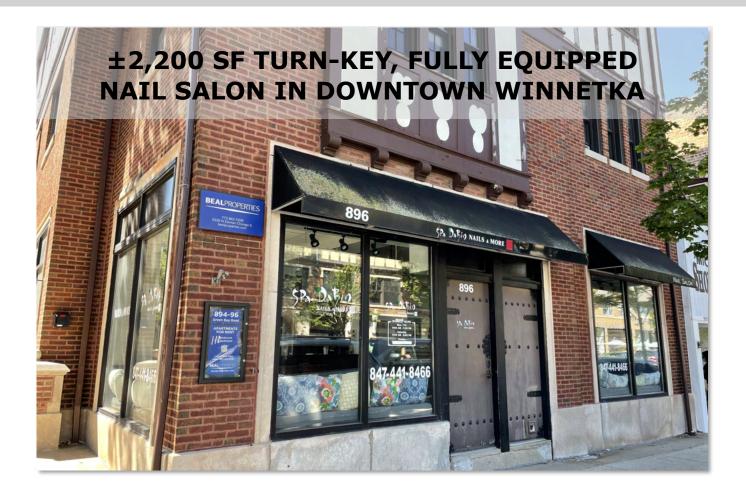

# ±2,200 SF TURN-KEY, FULLY EQUIPPED NAIL SALON IN DOWNTOWN WINNETKA

Surrounded by numerous local Shops, Cafes and Restaurants.

Located near the beautiful shores of Lake Michigan and walking distance to Public Transportation.

#### 896 GREEN BAY RD. WINNETKA, IL 60093

Turn-key, fully-equipped nail salon available for lease in downtown Winnetka. Located in a great retail area near Hubbard Woods Metra Train Station and Hubbard Woods Park. Nearby businesses include Graeter's Ice Cream, Walgreen's, The Shade Store, and Kyoto Sushi.

896 GREEN BAY RD. WINNETKA, IL 60093