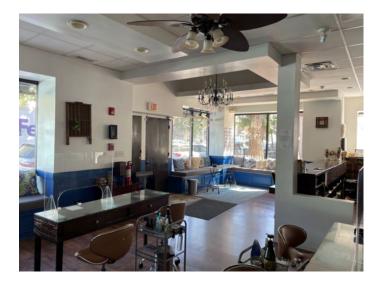

# ±2,200 SF TURN-KEY, FULLY EQUIPPED NAIL SALON IN DOWNTOWN WINNETKA

Surrounded by numerous local Shops, Cafes and Restaurants.

Located near the beautiful shores of Lake Michigan and walking distance to Public Transportation.

| LEASE RATE: | \$6,500 per Month, Gross |
|-------------|--------------------------|
| LEASE TYPE: | Gross                    |
| SIZE:       | 2,200 SF                 |