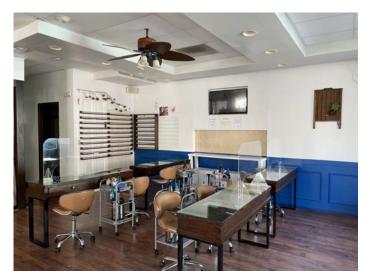

#### 896 GREEN BAY RD. WINNETKA, IL 60093

Turn-key, fully-equipped nail salon available for lease in downtown Winnetka. Located in a great retail area near Hubbard Woods Metra Train Station and Hubbard Woods Park. Nearby businesses include Graeter's Ice Cream, Walgreen's, The Shade Store, and Kyoto Sushi.

# ±2,200 SF TURN-KEY, FULLY EQUIPPED NAIL SALON IN DOWNTOWN WINNETKA

Surrounded by numerous local Shops, Cafes and Restaurants.

Located near the beautiful shores of Lake Michigan and walking distance to Public Transportation.

# ±2,200 SF TURN-KEY, FULLY EQUIPPED NAIL SALON IN DOWNTOWN WINNETKA

LEASE RATE: LEASE TYPE: SIZE: \$6,500 per Month, Gross Gross 2,200 SF

CRAIG WOLF

847.989.9653

STRAUSS REALTY, LTD. 4220 W. MONTROSE AVENUE CHICAGO, ILLINOIS 60641 PHONE: 773-736-3600