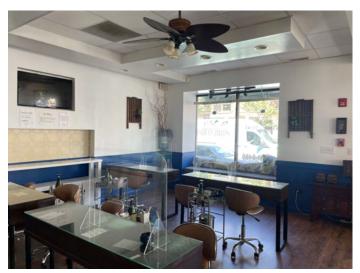

#### 896 GREEN BAY RD. WINNETKA, IL 60093

Turn-key, fully-equipped nail salon available for lease in downtown Winnetka. Located in a great retail area near Hubbard Woods Metra Train Station and Hubbard Woods Park. Nearby businesses include Graeter's Ice Cream, Walgreen's, The Shade Store, and Kyoto Sushi.

# ±2,200 SF TURN-KEY, FULLY EQUIPPED NAIL SALON IN DOWNTOWN WINNETKA

Surrounded by numerous local Shops, Cafes and Restaurants.

Located near the beautiful shores of Lake Michigan and walking distance to Public Transportation.

# ±2,200 SF TURN-KEY, FULLY EQUIPPED NAIL SALON IN DOWNTOWN WINNETKA

LEASE RATE: LEASE TYPE: SIZE: \$6,500 per Month, Gross Gross 2,200 SF

CRAIG WOLF

847.989.9653

STRAUSS REALTY, LTD. 4220 W. MONTROSE AVENUE CHICAGO, ILLINOIS 60641 PHONE: 773-736-3600