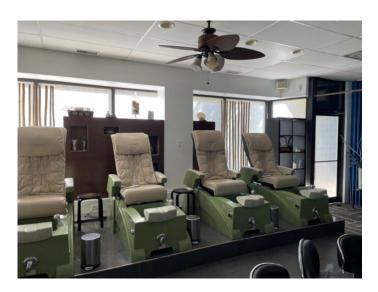

#### 896 GREEN BAY RD. WINNETKA, IL 60093

Turn-key, fully-equipped nail salon available for lease in downtown Winnetka. Located in a great retail area near Hubbard Woods Metra Train Station and Hubbard Woods Park. Nearby businesses include Graeter's Ice Cream, Walgreen's, The Shade Store, and Kyoto Sushi.

# ±2,200 SF TURN-KEY, FULLY EQUIPPED NAIL SALON IN DOWNTOWN WINNETKA

Surrounded by numerous local Shops, Cafes and Restaurants.

Located near the beautiful shores of Lake Michigan and walking distance to Public Transportation.

# ±2,200 SF TURN-KEY, FULLY EQUIPPED NAIL SALON IN DOWNTOWN WINNETKA

LEASE RATE: LEASE TYPE: SIZE: \$6,500 per Month, Gross Gross 2,200 SF

CRAIG WOLF

847.989.9653

STRAUSS REALTY, LTD. 4220 W. MONTROSE AVENUE CHICAGO, ILLINOIS 60641 PHONE: 773-736-3600