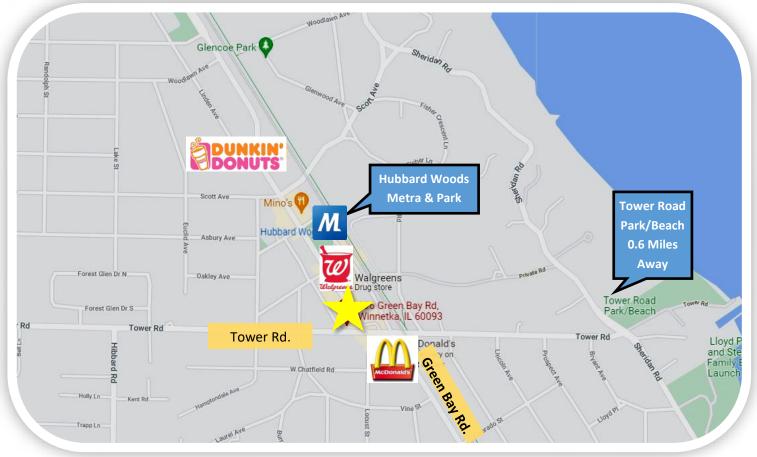

#### 896 GREEN BAY RD. WINNETKA, IL 60093

Turn-key, fully-equipped nail salon available for lease in downtown Winnetka. Located in a great retail area near Hubbard Woods Metra Train Station and Hubbard Woods Park. Nearby businesses include Graeter's Ice Cream, Walgreen's, The Shade Store, and Kyoto Sushi.

#### Local Area Retail

Grateful Bites Pizza Shoppe Graeter's Ice Cream Towne & Oak Coffee Shop Once Upon a Bagel Walgreen's Kyoto Sushi Spirit Elephant Michael's Shoe Repair KMK Luxury Consignment Bedside Manor The Shade Store Ashley & Sloane FedEx BloOuts Blow Dry Bar