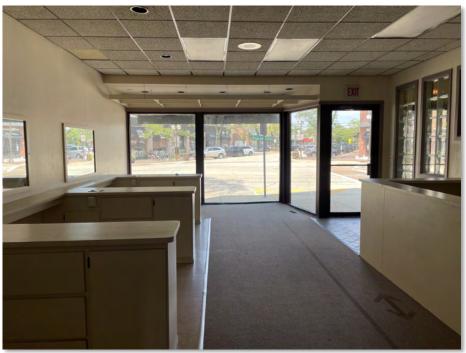

Retail space for lease in downtown Highland Park, on Central Avenue. Formerly a hair salon space, located on the ground floor of a two-story commercial building. Parking lot in the rear.

**LEASE RATE:** \$30 PSF

## **±1,200 SF RETAIL SPACE FOR LEASE**

Surrounded by numerous local Shops, Cafes and Restaurants.

Located just steps from the beautiful shores of Lake Michigan and Public Transportation.