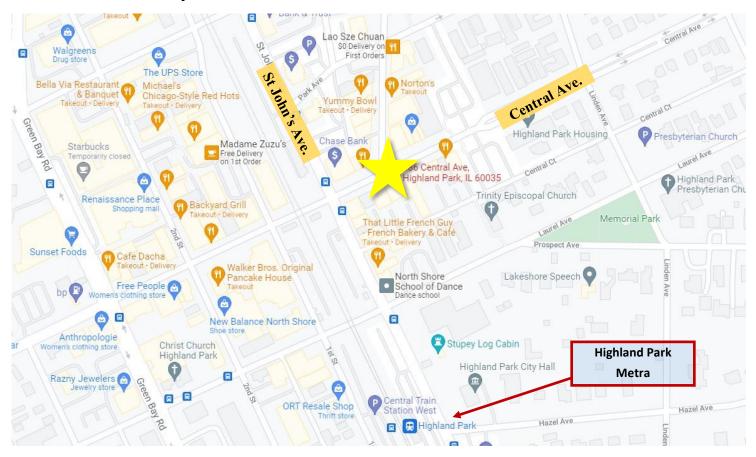

## **±1,200 SF RETAIL SPACE FOR LEASE**

Surrounded by numerous local Shops, Cafes and Restaurants.

Located just steps from the beautiful shores of Lake Michigan and Public Transportation.

## **Local Area Retail & Attractions**

Paper Source

Bergie's Sports Card

Tria Salon

Lotus Nails

Baby Dreams

Country Kitchen

Salon Lofts Highland Park

ArrivaDolce

Chase Bank

Tamales Mexican

Lao Sze Chuan

Glamour Girlz Central

Pixca Seasonal American Bistro

City Hall

Highland Park Public Library

That Little French Guy Bakery

Renaissance Place Shopping Mall

Central Train Station West

STRAUSS REALTY, LTD.

4220 W. MONTROSE AVENUE CHICAGO, ILLINOIS 60641

PHONE: 773-736-3600