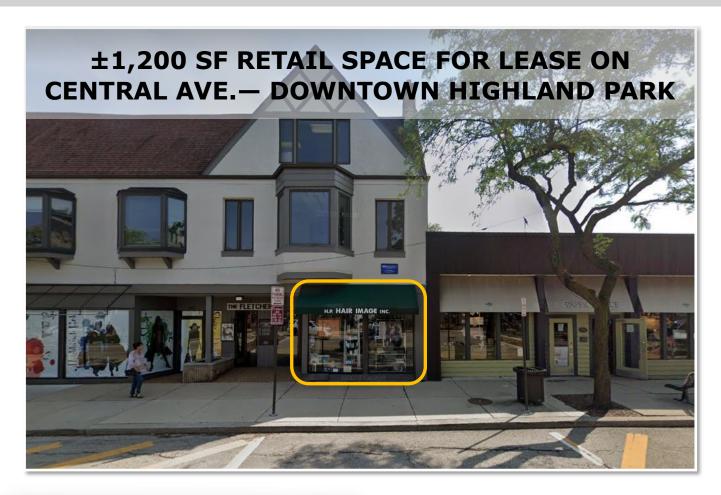

## ±1,200 SF RETAIL SPACE FOR LEASE ON CENTRAL AVE. DOWNTOWN HIGHLAND PARK

STRAUSS REALTY, LTD.

4220 W. MONTROSE AVENUE CHICAGO, ILLINOIS 60641

PHONE: 773-736-3600

Retail space for lease in downtown Highland Park, on Central Avenue. Formerly a hair salon space, located on the ground floor of a two-story commercial building. Parking lot in the rear.

**LEASE RATE:** \$30 PSF

## **±1,200 SF RETAIL SPACE FOR LEASE**

Surrounded by numerous local Shops, Cafes and Restaurants.

Located just steps from the beautiful shores of Lake Michigan and Public Transportation.