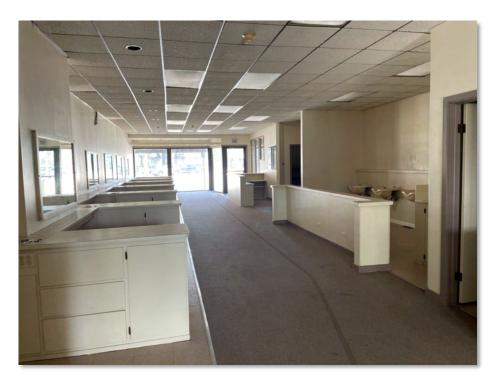

Retail space for lease in downtown Highland Park, on Central Avenue. Formerly a hair salon space, located on the ground floor of a two-story commercial building. Parking lot in the rear.

**LEASE RATE:** \$30 PSF

**LEASE TYPE:** Gross

**SIZE:** +/- 1,200 SF