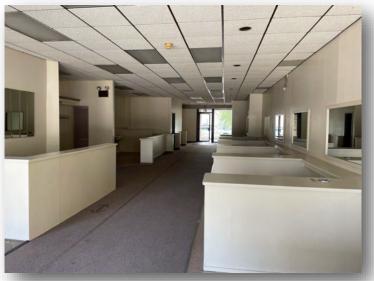

Retail space for lease in downtown Highland Park, on Central Avenue. Formerly a hair salon space, located on the ground floor of a two-story commercial building. Parking lot in the rear.

**LEASE RATE:** \$30 PSF

**LEASE TYPE:** Gross

**SIZE:** +/- 1,200 SF