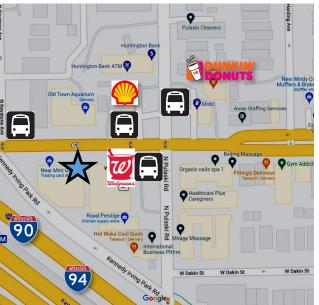

## ±1,800 SF RETAIL SPACE FOR LEASE

1,800 SF retail space for lease in the great Old Irving Park neighborhood. Join tenants Oshana & Son Printing, Near Mint Games, and Shokran (Moroccan Restaurant). Only steps to Walgreens, Blue Line, bus stops and I-90/94 expressway.