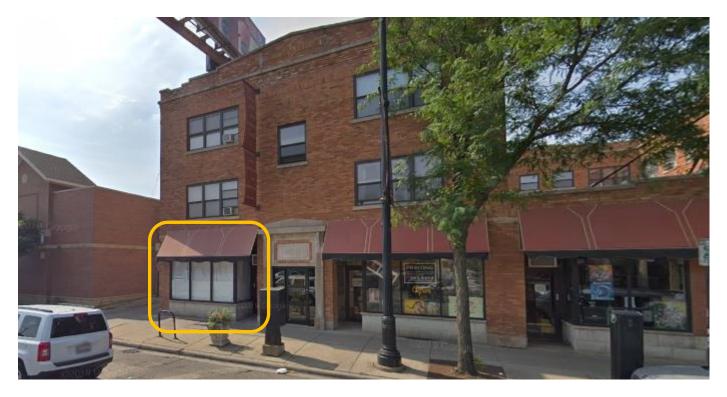

## 4019 W. IRVING PARK RD. CHICAGO, IL. 60641

## ±1,800 SF RETAIL SPACE FOR LEASE

1,800 SF retail space for lease in the great Old Irving Park neighborhood. Join tenants Oshana & Son Printing, Near Mint Games, and Shokran (Moroccan Restaurant). Only steps to Walgreens, Blue Line, bus stops and I-90/94 expressway.