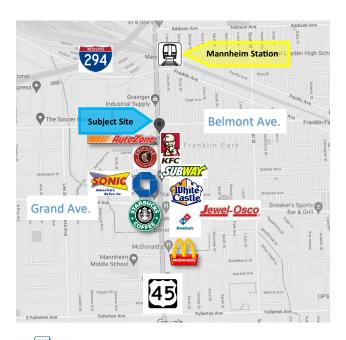

2,100 SF Retail **Size:** 

12,350 SF Lot

**Lease Price:** \$24 PSF, NNN

**Traffic Count:** 40,000+ VPD on Mannheim

Rd.

Mannheim Station (MD-W)

Public Transit: Rail—1 mile

Franklin Park Rail—1.5 miles

O'Hare International Airport

5.3 mi away

MJ WEINBERGER

847-334-2587

MJ@straussrealty.com

STRAUSS REALTY, LTD.

4220 W. MONTROSE AVE. CHICAGO, ILLINOIS 60641

PHONE: 773-736-3600