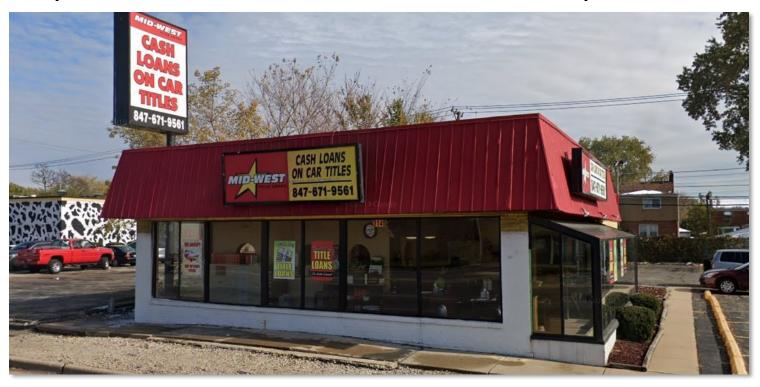

## 3145 MANNHEIM RD. FRANKLIN PARK, IL 60131

## ±2,100 SF FREESTANDING STORE ON ±12,350 SF LOT

Highly visible freestanding store for lease on 12,350 SF lot in Franklin Park. 100 feet of frontage on Mannheim Rd. with 1 curb cut. Next to KFC, in close proximity to other large national retailers and multiple hotels along Mannheim Rd. (seeing over 40,000+ vehicles per day). Ideal for QSR, national retailers or any user seeking highly visible location.