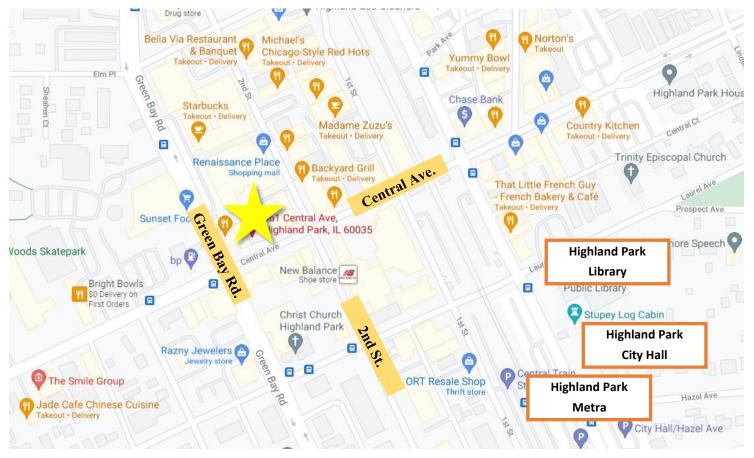

Single-story retail space for lease in downtown Highland Park. 5,200 SF total, divisible down to 2,600 SF. Features floor-to-ceiling windows, 12' ceiling height, and full basement. Located in the central business district within walking distance of Highland Park Metra, Hospital, City Hall, Library, and Sunset Foods. Available immediately for your service business or retail concept!