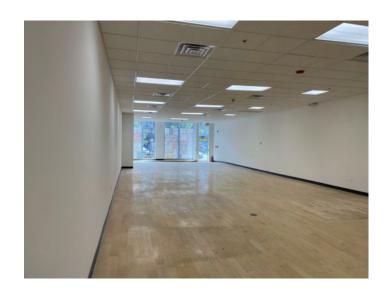

Single-story retail space for lease in downtown Highland Park. 5,200 SF total, divisible down to 2,600 SF. Features floor-to-ceiling windows, 12' ceiling height, and full basement. Located in the central business district within walking distance of Highland Park Metra, Hospital, City Hall, Library, and Sunset Foods. Available immediately for your service business or retail concept!

**LEASE RATE:** \$35 PSF

**LEASE TYPE:** Gross

**SIZE:** 5,200 SF (Divisible to 2,600 SF)