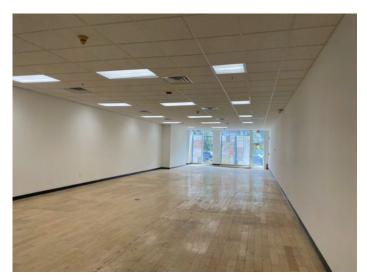

Single-story retail space for lease in downtown Highland Park. 5,200 SF total, divisible down to 2,600 SF. Features floor-to-ceiling windows, 12' ceiling height, and full basement. Located in the central business district within walking distance of Highland Park Metra, Hospital, City Hall, Library, and Sunset Foods. Available immediately for your service business or retail concept!

## ±5,200 SF DIVISIBLE RETAIL SPACE ON CENTRAL AVE.—DOWNTOWN HIGHLAND PARK

Surrounded by numerous local Shops, Cafes and Restaurants.

Located near the beautiful shores of Lake Michigan and walking distance to Public Transportation.