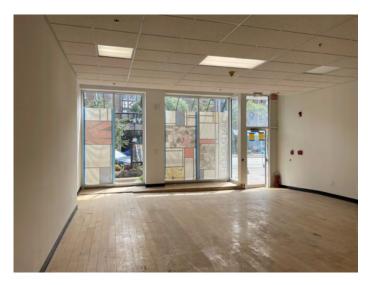

Single-story retail space for lease in downtown Highland Park. 5,200 SF total, divisible down to 2,600 SF. Features floor-to-ceiling windows, 12' ceiling height, and full basement. Located in the central business district within walking distance of Highland Park Metra, Hospital, City Hall, Library, and Sunset Foods. Available immediately for your service business or retail concept!

**LEASE RATE:** \$35 PSF

**LEASE TYPE:** Gross

**SIZE:** 5,200 SF (Divisible to 2,600 SF)