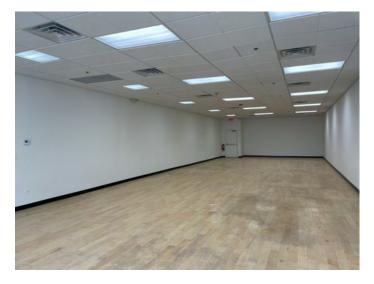

Single-story retail space for lease in downtown Highland Park. 5,200 SF total, divisible down to 2,600 SF. Features floor-to-ceiling windows, 12' ceiling height, and full basement. Located in the central business district within walking distance of Highland Park Metra, Hospital, City Hall, Library, and Sunset Foods. Available immediately for your service business or retail concept!

## ±5,200 SF DIVISIBLE RETAIL SPACE ON CENTRAL AVE.—DOWNTOWN HIGHLAND PARK

Surrounded by numerous local Shops, Cafes and Restaurants.

Located near the beautiful shores of Lake Michigan and walking distance to Public Transportation.