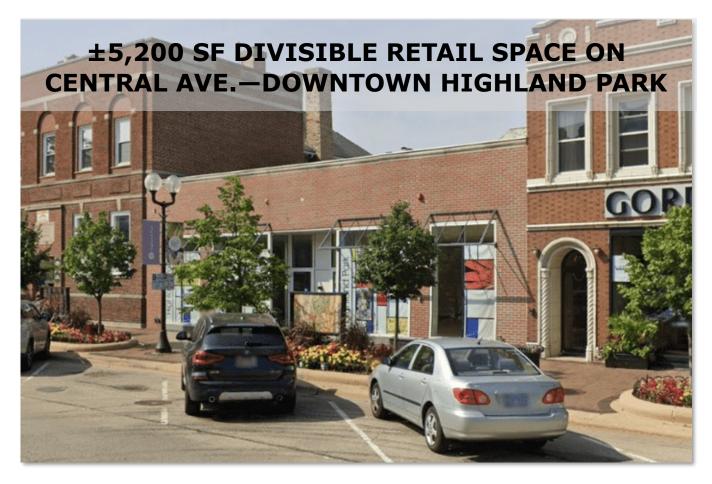

## ±5,200 SF DIVISIBLE RETAIL SPACE ON CENTRAL AVE.—DOWNTOWN HIGHLAND PARK

Surrounded by numerous local Shops, Cafes and Restaurants.

Located near the beautiful shores of Lake Michigan and walking distance to Public Transportation.

Single-story retail space for lease in downtown Highland Park. 5,200 SF total, divisible down to 2,600 SF. Features floor-to-ceiling windows, 12' ceiling height, and full basement. Located in the central business district within walking distance of Highland Park Metra, Hospital, City Hall, Library, and Sunset Foods. Available immediately for your service business or retail concept!