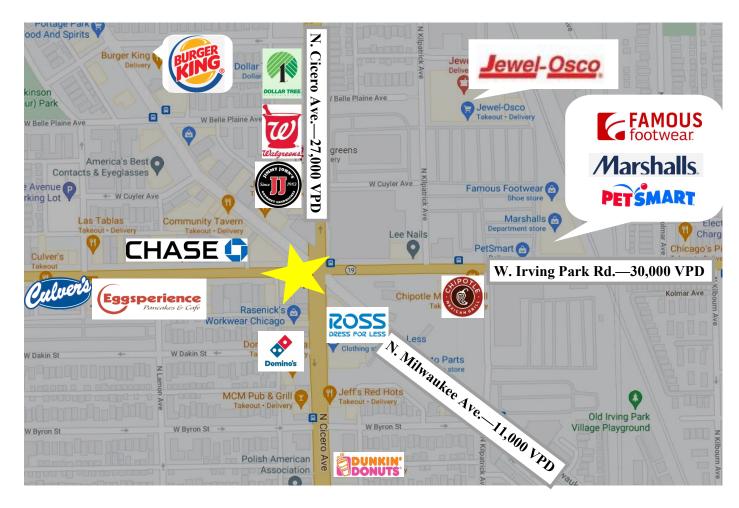

**TRAFFIC COUNTS:** 

30,000+ VPD—Irving Park Road 27,000+ VPD—Cicero Avenue 11,000+ VPD—Milwaukee Ave

**SPACE SIZE:** ±4,864 SF

**LEASE PRICE:** \$18 PSF

**LEASE TYPE:** NET

**TAXES:** \$4.25 PSF

**ZONING:** B1-3

## FLAGSHIP RETAIL FOR LEASE AT SIX-CORNER INTERSECTION OF IRVING PARK/CICERO/MILWAUKEE

Amazing 6-corner location with multiple new construction developments and many national retailers and franchises in the area, including:

Ross Dress for Less Petsmart

Six Corners Plaza Famous Footwear Chipotle

Rasenick's Workwear Domino's T-Mobile Store

Marshalls Chase Bank Sears Appliance Repair

MJ WEINBERGER

847-334-2587

MJ@STRAUSSREALTY.COM