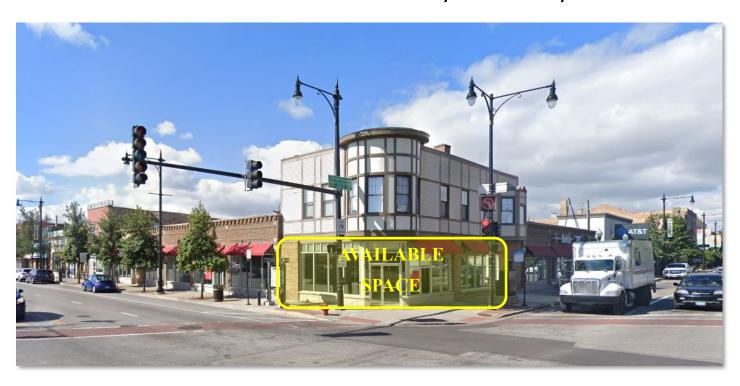

## FLAGSHIP RETAIL FOR LEASE AT SIX-CORNER INTERSECTION OF IRVING PARK/CICERO/MILWAUKEE

Flagship retail space located at the extremely well-traveled sixcorner intersection of Irving Park/Cicero/Milwaukee. This is an amazing opportunity to lease a space with some of the greatest visibility in any Chicago neighborhood!

**TRAFFIC COUNTS:** 

30,000+ VPD—Irving Park Road 27,000+ VPD—Cicero Avenue 11,000+ VPD—Milwaukee Ave

**SPACE SIZE:** ±4,864 SF

**LEASE PRICE:** \$18 PSF

**LEASE TYPE:** NET

**TAXES:** \$4.25 PSF

**ZONING:** B1-3