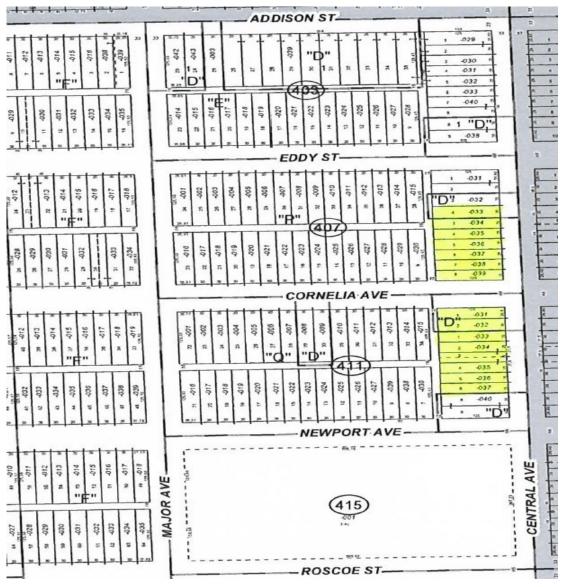

## DEVELOPMENT SITE TWO CORNER PARCELS AVAILABLE FOR SALE

**Asking Price:** \$2,350,000

**Zoning:** B3-1

**2019 Taxes:** \$27,734

Development site on Central Ave. Long time Owner. Zoning is B3-1. Property is currently a Funeral Home with a 2 bedroom apartment on the second floor. Well maintained interior, full basement, pass & freight elevator, 2 drive-in doors/garage.

### **Southern Site**

Land size-25,850 SF; Building size-15,684 SF. 206 Feet of Frontage along Central.

### **Northern Site**

Land size-22,500 SF Parking lot with 1,860 SF Garage. 180 Feet of Frontage along Central.

PATRICK DUFFY

773-736-3600

DUFFY@STRAUSSREALTY.COM

STRAUSS REALTY, LTD.

4220 W. Montrose Avenue