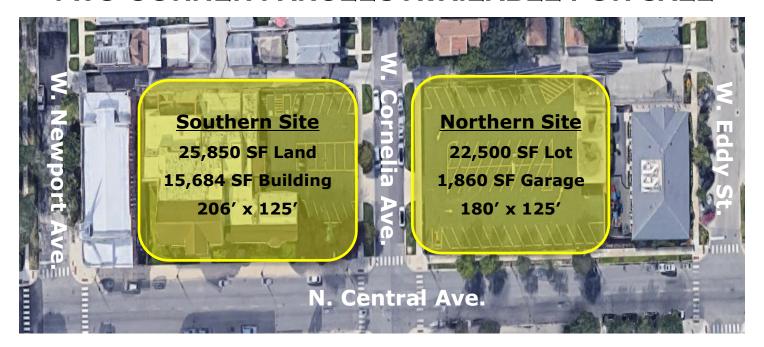

### **Southern Site**

Land size-25,850 SF; Building size-15,684 SF. 206 Feet of Frontage along Central.

### **Northern Site**

Land size-22,500 SF Parking lot with 1,860 SF Garage. 180 Feet of Frontage along Central.

PATRICK DUFFY

773-736-3600

DUFFY@STRAUSSREALTY.COM

STRAUSS REALTY, LTD.

4220 W. Montrose Avenue

#### **Southern Site**

Land size-25,850 SF; Building size-15,684 SF. 206 Feet of Frontage along Central.

#### **Northern Site**

Land size-22,500 SF Parking lot with 1,860 SF Garage. 180 Feet of Frontage along Central.

PATRICK DUFFY

773-736-3600

DUFFY@STRAUSSREALTY.COM

STRAUSS REALTY, LTD.

4220 W. MONTROSE AVENUE