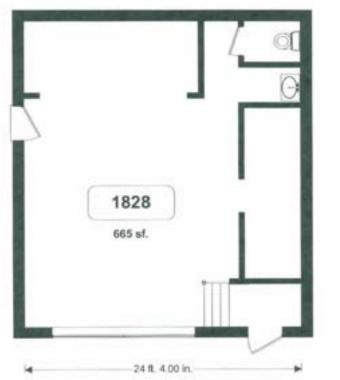

## 1828 W. LAWRENCE AVE. CHICAGO, IL. 60640

Area

**Floor Plan** 

60641

This flyer was produced using data from private and government sources deemed reliable. The information herein is provided without representation.