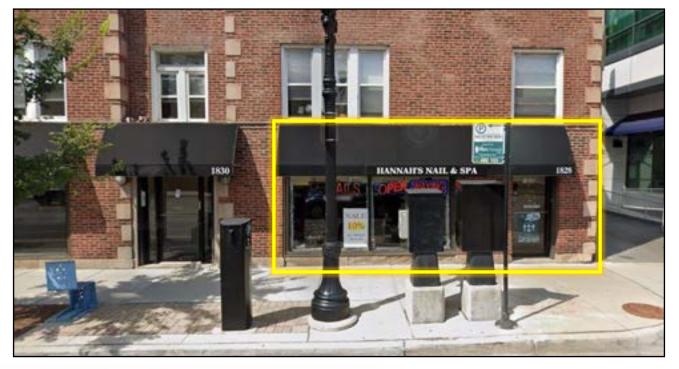

## **RETAIL SPACE FOR LEASE IN RAVENSWOOD NEXT TO LA FITNESS & MARIANO'S**

| Space Available: | 655 SF                      |
|------------------|-----------------------------|
| Lease Rate:      | \$1,300 per<br>Month, Gross |
| Zoning:          | B3-3                        |
| Area:            | Ravenswood                  |
|                  |                             |

## 1828 W. LAWRENCE AVE. CHICAGO, IL. 60640

Area

**Floor Plan** 

60641

This flyer was produced using data from private and government sources deemed reliable. The information herein is provided without representation.