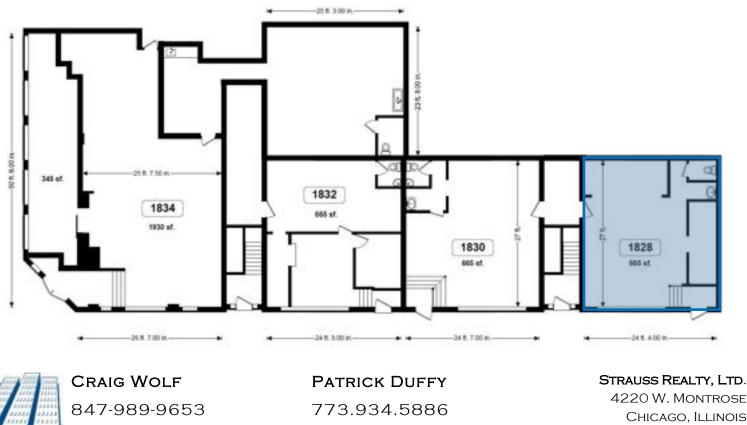

## 1828 W. LAWRENCE AVE. CHICAGO, IL. 60640

Area

**Floor Plan** 

60641

This flyer was produced using data from private and government sources deemed reliable. The information herein is provided without representation.