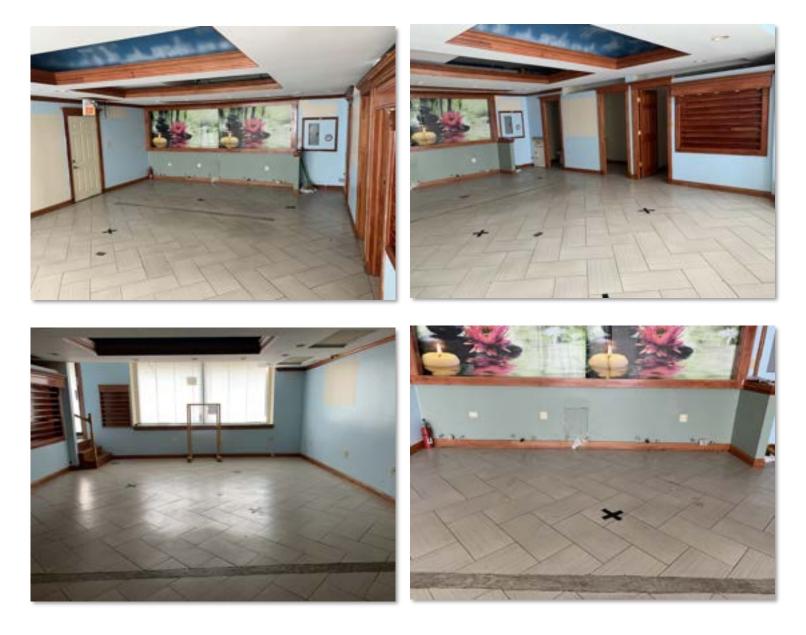

## **RETAIL SPACE FOR LEASE IN RAVENSWOOD NEXT TO LA FITNESS & MARIANO'S**

| Space Available: | 655 SF                      |
|------------------|-----------------------------|
| Lease Rate:      | \$1,300 per<br>Month, Gross |
| Zoning:          | B3-3                        |
| Area:            | Ravenswood                  |
|                  |                             |

## 1828 W. LAWRENCE AVE. CHICAGO, IL. 60640

Area

**Floor Plan** 

60641

This flyer was produced using data from private and government sources deemed reliable. The information herein is provided without representation.