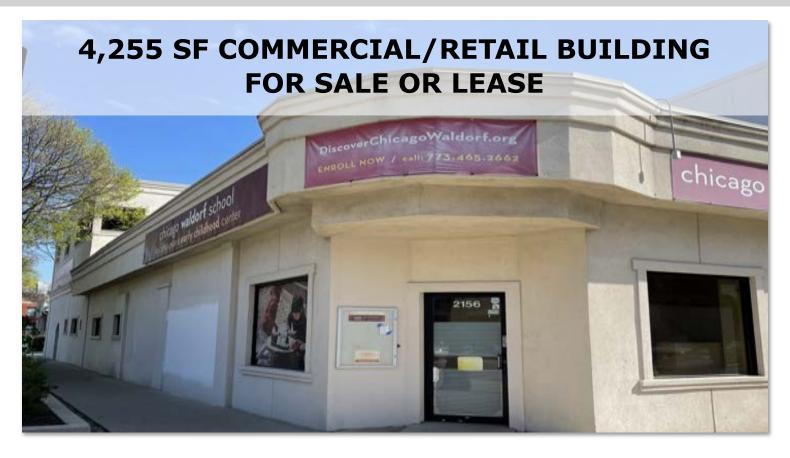

Excellent location at busy stoplight corner of Lincoln & Montrose in Lincoln Square, directly across from Welles Park.

Single-story with partial second story building for sale. Previously a Montessori School. Second floor can easily be converted to apartment—two points of ingress, kitchen and bathroom already installed. Outdoor patio also located on second floor. High foot and vehicle traffic counts. Vacant and available immediately!

Space Available: 4,255 SF Building

**Lot Dimensions:** 24'x121.55'

PIN: 14181320120000

**Asking Price:** \$849,000

**Lease Rate:** \$6,250 per Month, Net

**Zoning:** B1-2

**Taxes:** \$25,490.80

CRAIG WOLF

### **Interior & Exterior Photos**

CRAIG WOLF

847-989-9653

CRAIG@STRAUSSREALTY.COM

STRAUSS REALTY, LTD.
4220 W. MONTROSE AVENUE
CHICAGO, ILLINOIS 60641
PHONE: 773-736-3600