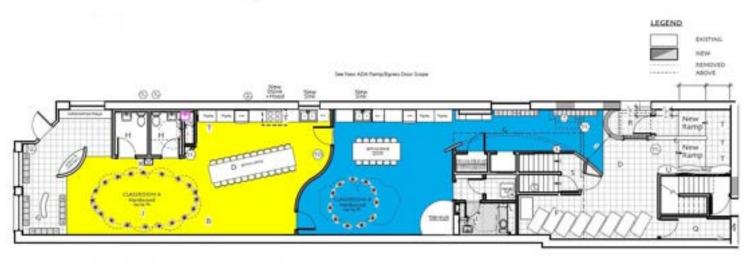

#### **Floor Plans**

#### KEYNOTES:

- A. EXISTING GLASS STOREFRONT:
- APPROX. 174 SQ. FT. OF GLASS
- B. PLAY SPACE 1
- C. PLAY SPACE 2
- D. KIDS CLASS TABLE
- E. EXIT CORRIDOR
- F. KITCHEN
- G. COAT CUBBIES
- H. EXISTING BATHROOM
- I. NEW ADA BATHROOM
- J. CIRCLE OF 20 CHILDREN
- K. WATER COOLER (ADA TYPE)
- L. MOP SINK & WASHER/DRYER
- M. 1-HOUR CORRIDOR WALLS
- N. EXISTING STORAGE SPACE
- P. EGRESS DOOR EACH DIRECTION WITH PANIC HARDWARE
- Q. UTILITY CLOSET
- R. EXTERIOR VESTIBULE AT GRADE
- 5. LANDING
- T. TALL STORAGE CABINET (36" wide)
- U. NEW BEAM IN BASEMENT