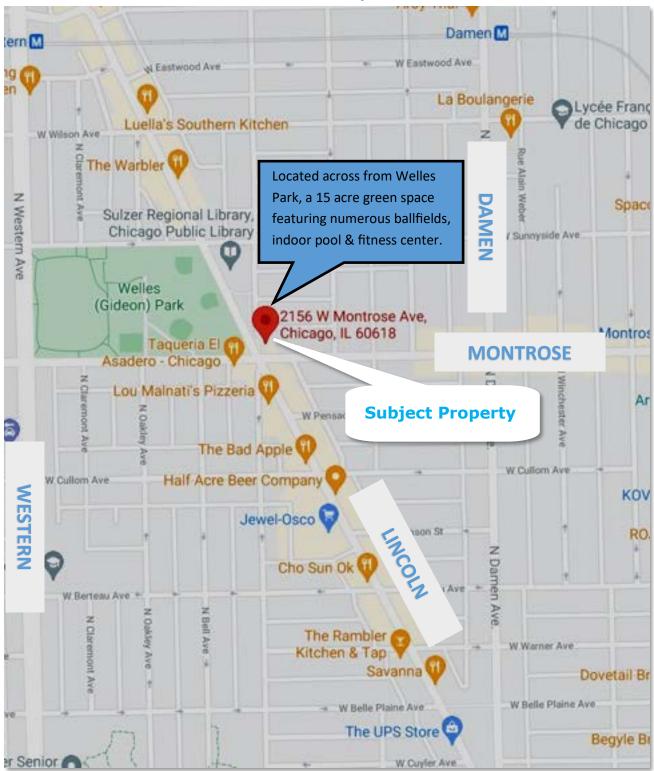

Excellent location at busy stoplight corner of Lincoln & Montrose in Lincoln Square, directly across from Welles Park.

Single-story with partial second story building for sale. Previously a Montessori School. Second floor can easily be converted to apartment—two points of ingress, kitchen and bathroom already installed. Outdoor patio also located on second floor. High foot and vehicle traffic counts. Vacant and available immediately!

COMMONLY KNOWN AS: 2156 W. MONTROSE AVE., CHICAGO, IL. 60618

CRAIG WOLF

847-989-9653

CRAIG@STRAUSSREALTY.COM

STRAUSS REALTY, LTD.

4220 W. Montrose avenue Chicago, Illinois 60641 Phone: 773-736-3600

This flyer was produced using data from private and government sources deemed reliable. The information herein is provided without representation.

#### **Retail Map**

CRAIG WOLF

847-989-9653

CRAIG@STRAUSSREALTY.COM

STRAUSS REALTY, LTD.

4220 W. Montrose avenue Chicago, Illinois 60641 Phone: 773-736-3600

1 110112. 7 7 8 7 8 8 8 8 8