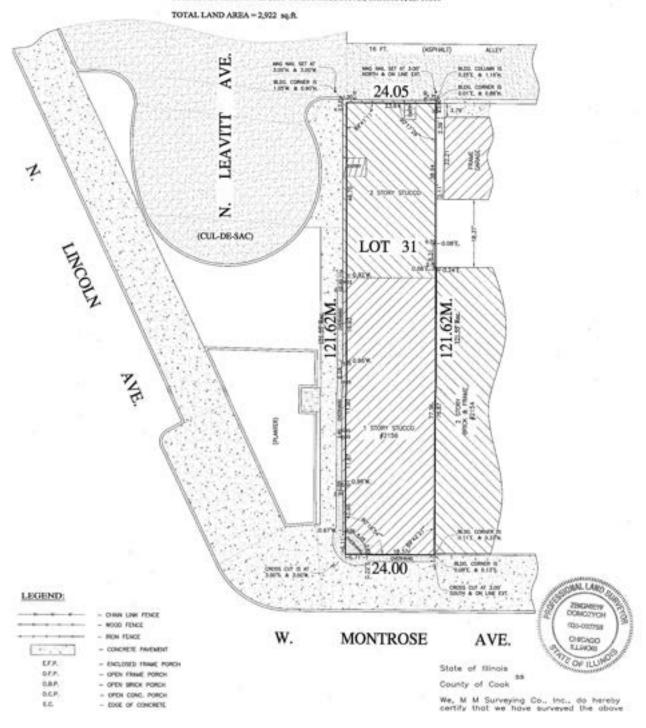

#### **Survey**

LOT 31 IN POTWIN AND MORGAN'S SUBDIVISION OF BLOCK 10 IN COUNTY CLIER'S SUBDIVISION OF THE BAST 5, OF THE NORTHWIST 5, OF SECTION 18, TOWNSHIP 40 NORTH, RANGE 14, BAST OF THE THIRD PRINCIPAL MERIDIAN, IN COOK COUNTY, ILLINOIS.

COMMONLY KNOWN AS: 2156 W. MONTROSE AVE., CHICAGO, IL. 60618

CRAIG WOLF

847-989-9653

CRAIG@STRAUSSREALTY.COM

STRAUSS REALTY, LTD.

4220 W. Montrose avenue Chicago, Illinois 60641 Phone: 773-736-3600

This flyer was produced using data from private and government sources deemed reliable. The information herein is provided without representation.