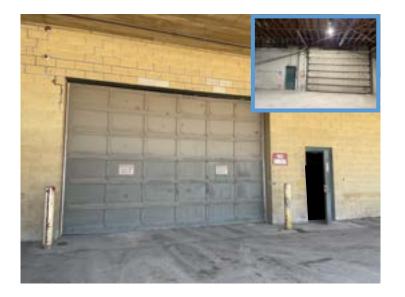

#### Perfect for any Industrial, Construction, Landscaping or General Contractor use!

CRAIG WOLF

847-989-9653

CRAIG@STRAUSSREALTY.COM

Space:3,800 SF space with approx. 0.5 Acres<br/>of LandRental Rate:\$10,000 Per Month Mod GrossZoning:M1-2Available:ImmediatelyFeatures:• Fully Sprinklered<br/>• 18' Wide x 12' High Overhead door<br/>• 15' ceiling height to bottom of beam<br/>and 18' ceiling height to roof

- Fenced yard space with private access onto Wolcott Avenue.
- Space includes office and bathroom.
- Private parking lot in front of the space, on a first-come-first-served basis for the property.

Strauss Realty, Ltd. 4220 W. Montrose avenue Chicago, Illinois 60641