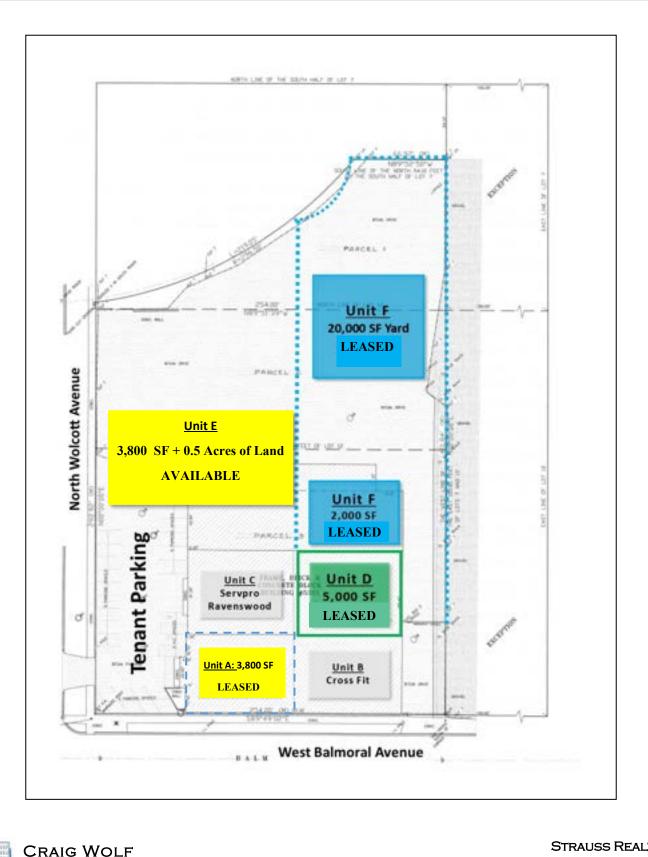

## HIGH CUBE WAREHOUSE SPACE 3,800 SF SPACE WITH 0.5 ACRES OF LAND

#### Perfect for any Industrial, Construction, Landscaping or General Contractor use!

CRAIG WOLF

847-989-9653

CRAIG@STRAUSSREALTY.COM

Space:3,800 SF space with approx. 0.5 Acres<br/>of LandRental Rate:\$10,000 Per Month Mod GrossZoning:M1-2Available:ImmediatelyFeatures:• Fully Sprinklered<br/>• 18' Wide x 12' High Overhead door<br/>• 15' ceiling height to bottom of beam<br/>and 18' ceiling height to roof

- Fenced yard space with private access onto Wolcott Avenue.
- Space includes office and bathroom.
- Private parking lot in front of the space, on a first-come-first-served basis for the property.

Strauss Realty, Ltd. 4220 W. Montrose avenue Chicago, Illinois 60641