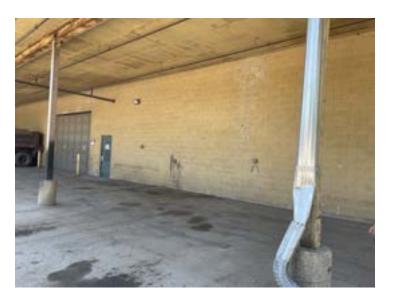

#### Perfect for any Industrial, Construction, Landscaping or General Contractor use!

CRAIG WOLF

847-989-9653

CRAIG@STRAUSSREALTY.COM

Space:3,800 SF space with approx. 0.5 Acres<br/>of LandRental Rate:\$10,000 Per Month Mod GrossZoning:M1-2Available:ImmediatelyFeatures:• Fully Sprinklered<br/>• 18' Wide x 12' High Overhead door<br/>• 15' ceiling height to bottom of beam<br/>and 18' ceiling height to roof

- Fenced yard space with private access onto Wolcott Avenue.
- Space includes office and bathroom.
- Private parking lot in front of the space, on a first-come-first-served basis for the property.

Strauss Realty, Ltd. 4220 W. Montrose avenue Chicago, Illinois 60641