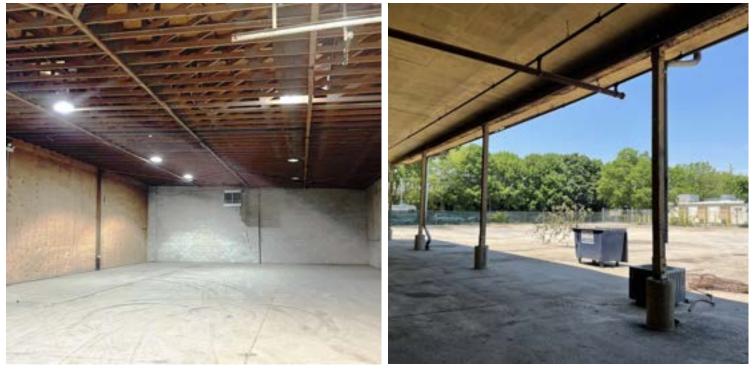

#### Perfect for any Industrial, Construction, Landscaping or General Contractor use!

CRAIG WOLF

847-989-9653

CRAIG@STRAUSSREALTY.COM

Space:3,800 SF space with approx. 0.5 Acres<br/>of LandRental Rate:\$10,000 Per Month Mod GrossZoning:M1-2Available:ImmediatelyFeatures:• Fully Sprinklered<br/>• 18' Wide x 12' High Overhead door<br/>• 15' ceiling height to bottom of beam<br/>and 18' ceiling height to roof

- Fenced yard space with private access onto Wolcott Avenue.
- Space includes office and bathroom.
- Private parking lot in front of the space, on a first-come-first-served basis for the property.

Strauss Realty, Ltd. 4220 W. Montrose avenue Chicago, Illinois 60641