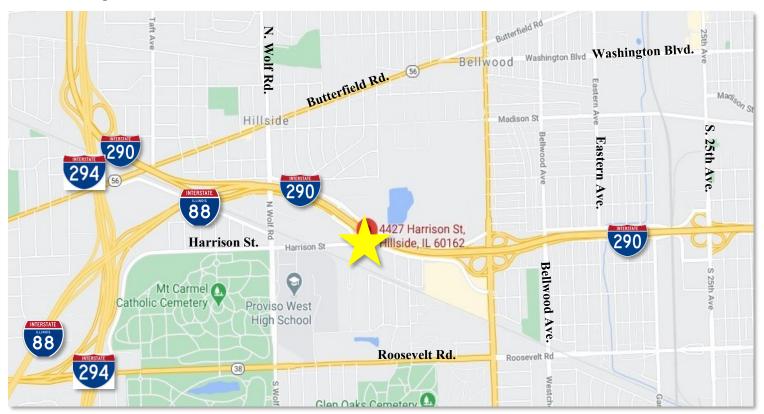

## **AVAILABLE FOR SALE!** ±8,500 SF SINGLE STORY BUILDING

±8,500 SF Single story brick structure previously built-out as a day care center. The building is fully sprinklered with a lobby, 8 rooms, kitchen, 3 restrooms, storage and mechanical rooms. 24 parking spaces. A prime location with easy access to I-290. Sold "As-Is". All reasonable offers will be entertained.

**ASKING PRICE:** \$399,000 \$349,000

\$28,384.33 **2020 TAXES:** 

**ZONING:** B3-2

**BUILDING SF:** ±8,500 SF

**LAND SITE SF:**  $\pm 25,000$  SF

STRAUSS REALTY, LTD.

4220 W. MONTROSE AVENUE CHICAGO, ILLINOIS 60641 PHONE: 773-736-3600