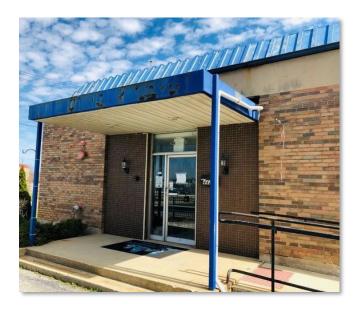

## **AVAILABLE FOR SALE!** ±8,500 SF SINGLE STORY BUILDING

±8,500 SF Single story brick structure previously built-out as a day care center. The building is fully sprinklered with a lobby, 8 rooms, kitchen, 3 restrooms, storage and mechanical rooms. 24 parking spaces. A prime location with easy access to I-290. Sold "As-Is". All reasonable offers will be entertained.