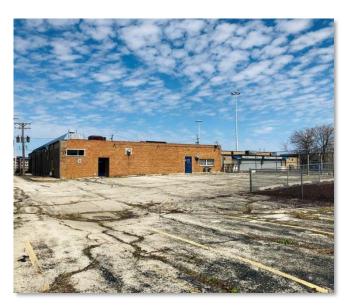

## **AVAILABLE FOR SALE!** ±8,500 SF SINGLE STORY BUILDING

±8,500 SF Single story brick structure previously built-out as a day care center. The building is fully sprinklered with a lobby, 8 rooms, kitchen, 3 restrooms, storage and mechanical rooms. 24 parking spaces. A prime location with easy access to I-290. Sold "As-Is". All reasonable offers will be entertained.