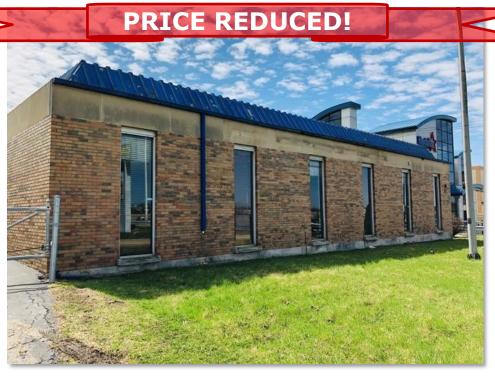

## **AVAILABLE FOR SALE!** ±8,500 SF SINGLE STORY BUILDING

±8,500 SF Single story brick structure previously built-out as a day care center. The building is fully sprinklered with a lobby, 8 rooms, kitchen, 3 restrooms, storage and mechanical rooms. 24 parking spaces. A prime location with easy access to I-290. Sold "As-Is". All reasonable offers will be entertained.

**ASKING PRICE:** \$399,000 \$349,000

\$28,384.33 **2020 TAXES:** 

**ZONING:** B3-2

**BUILDING SF:** ±8,500 SF

**LAND SITE SF:**  $\pm 25,000$  SF

STRAUSS REALTY, LTD.

4220 W. MONTROSE AVENUE CHICAGO, ILLINOIS 60641 PHONE: 773-736-3600