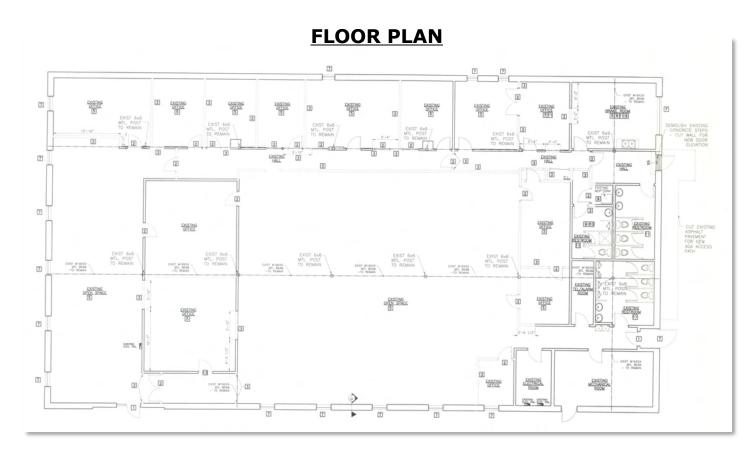

## **AVAILABLE FOR SALE!** ±8,500 SF SINGLE STORY BUILDING

±8,500 SF Single story brick structure previously built-out as a day care center. The building is fully sprinklered with a lobby, 8 rooms, kitchen, 3 restrooms, storage and mechanical rooms. 24 parking spaces. A prime location with easy access to I-290. Sold "As-Is". All reasonable offers will be entertained.