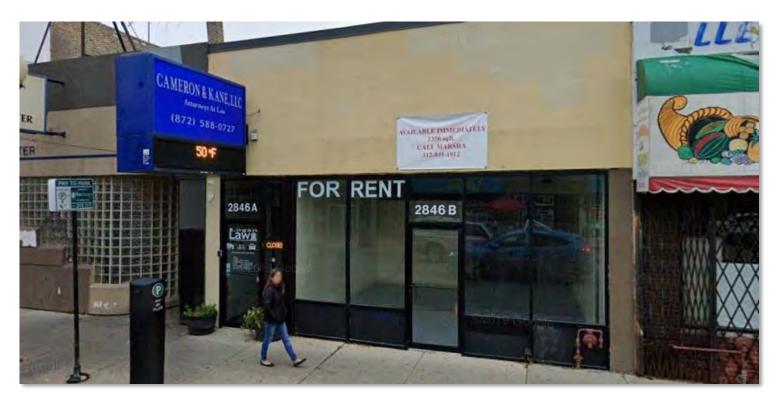

2846 N. MILWAUKEE AVE. UNIT A. CHICAGO, IL. 60618

## ±3,290 SF OFFICE ON MILWAUKEE AVE. FOR LEASE

Beautifully built-out 3,290 SF office space for lease. Located on well-traveled Milwaukee Ave. in the continuously up and coming Logan Square neighborhood. Ideal space for attorneys, accountants and more!

Size: +/- 3,290 SF Office Lease Price: \$4,500 per Month

REAR OFFICES FLOOR PLAN : NEW

MJ WEINBERGER

847-334-2587

MJ@straussrealty.com

STRAUSS REALTY, LTD.

4220 W. MONTROSE AVE. CHICAGO, ILLINOIS 60641 PHONE: 773-736-3600