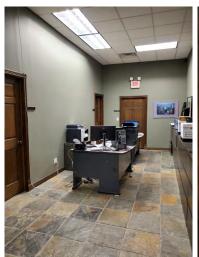

## ±3,290 SF OFFICE ON MILWAUKEE AVE. FOR LEASE

Beautifully built-out 3,290 SF office space for lease. Located on well-traveled Milwaukee Ave. in the continuously up and coming Logan Square neighborhood. Ideal space for attorneys, accountants and more!