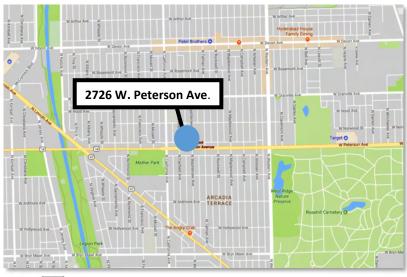

Easily accessible from I-90/I-94 and Lake Shore Drive.

**Lease Type:** Gross

Monthly Rent: \$950 per Month

**Space Size:** 650 SF

**Zoning:** B3-2

PATRICK DUFFY

773-736-3600

DUFFY@STRAUSSREALTY.COM