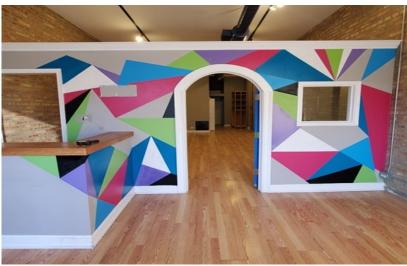

## 850 SF STOREFRONT WITH PRIVATE OFFICE ON HIGH TRAFFIC IRVING PARK ROAD

850 sf storefront located in Irving Park. Perfect space for most any retail or office use. Built out private office in back of space.

## 850 SF STOREFRONT WITH PRIVATE OFFICE ON HIGH TRAFFIC IRVING PARK ROAD

Size:850 SFLease Price:\$1,500 per MonthLease Type:GrossZoning:B-2Traffic:25,900+ Cars Daily

**MJ WEINBERGER** 847-334-2587

MJ@straussrealty.com