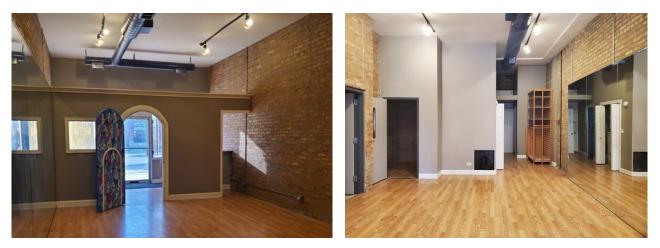

## 850 SF STOREFRONT WITH PRIVATE OFFICE ON HIGH TRAFFIC IRVING PARK ROAD

850 sf storefront located in Irving Park. Perfect space for most any retail or office use. Built out private office in back of space.