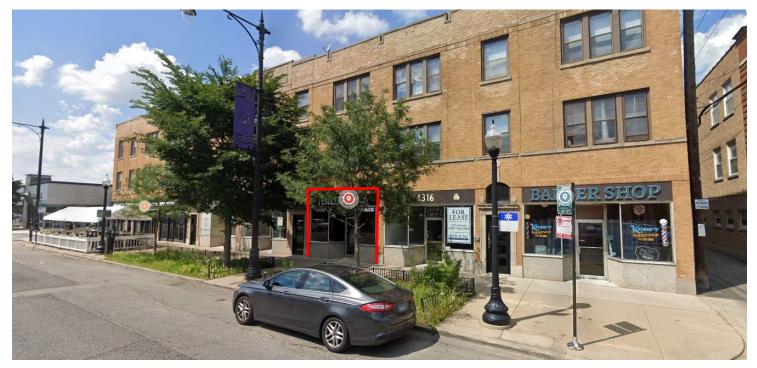

## 850 SF STOREFRONT WITH PRIVATE OFFICE ON HIGH TRAFFIC IRVING PARK ROAD

850 sf storefront located in Irving Park. Perfect space for most any retail or office use. Built out private office in back of space.

| Size:        | 850 SF                                       |
|--------------|----------------------------------------------|
| Lease Price: | \$1,500 per Month                            |
| Lease Type:  | Gross                                        |
| Zoning:      | B-2                                          |
| Traffic:     | 25,900+ Cars Daily<br>along Irving Park Road |