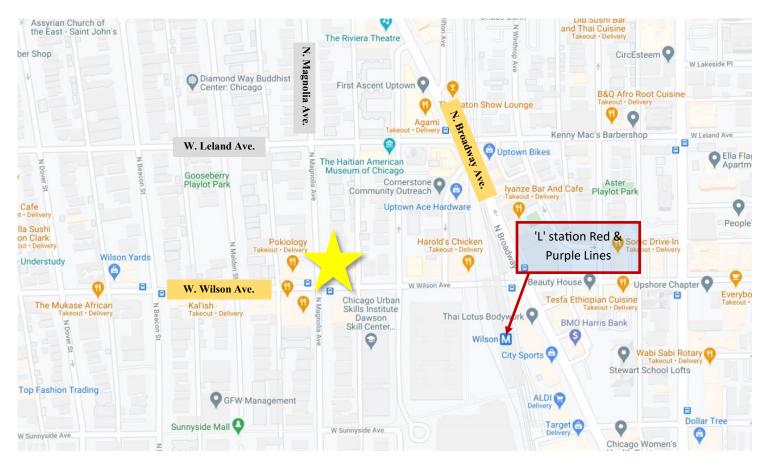

## **Local Area Retail**

Emerald City Uptown

Kal'ish

Pokiology

Harold's Chicken

Jimmy John's

Sam & Gertie's

Wash U Coin Laundry

Wilson Optical

Dave Rowland's Sports Center

AMEN African Hair Braiding

The Public Barber

Central Cabinet

Uptown Ace Hardware

Wilson Yards

The Mukase African

Aldi

**Target** 

Dollar Tree

STRAUSS REALTY, LTD.

4220 W. MONTROSE AVENUE CHICAGO, ILLINOIS 60641

PHONE: 773-736-3600