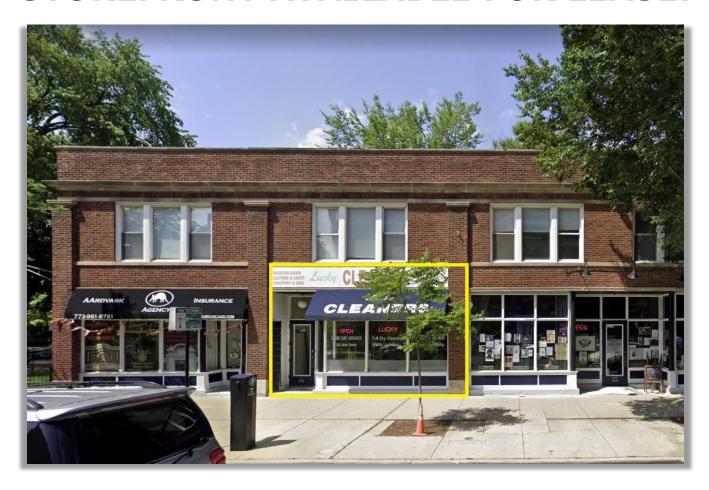

## STOREFRONT AVAILABLE FOR LEASE!

±900 SF Storefront located directly across from Truman College on well traveled Wilson Ave. Features a full basement of approx. 800 SF for additional storage. Perfect for any service, office or retail use.

## **Call For More Details!**

**LEASE RATE:** \$1,600 PER MONTH

**LEASE TYPE:** MODIFIED GROSS

**ZONING:** B3-3

**SIZE:** +/- 900 SF

STRAUSS REALTY, LTD.

4220 W. MONTROSE AVENUE CHICAGO, ILLINOIS 60641

PHONE: 773-736-3600

## STOREFRONT AVAILABLE FOR LEASE!