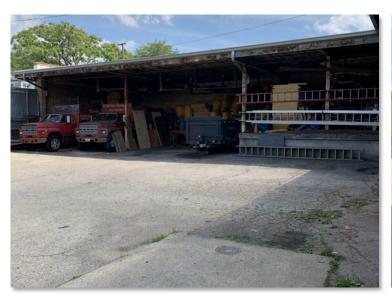

**Building Size:**  $\pm 4,000 \text{ SF plus } \pm 2,000 \text{ SF}$  Covered Storage & Docks

**Land Size:** ±12,500 SF

Zoning: B1-1

**Parking:** Private Dedicated Lot

**HVAC:** Packaged Roof top Units

**Power:** Heavy

- Amazing contractor building.
- Office, retail or residential development
- Great outdoor storage that's partially covered.
- Close to I-90/I-94.

STRAUSS REALTY, LTD.

4220 W. MONTROSE AVENUE CHICAGO, ILLINOIS 60641 PHONE: 773-736-3600