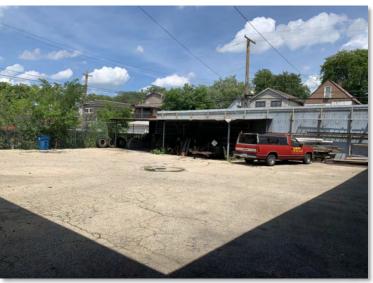

**Building Size:**  $\pm 4,000 \text{ SF plus } \pm 2,000 \text{ SF}$  Covered Storage & Docks

**Land Size:** ±12,500 SF

Zoning: B1-1

**Parking:** Private Dedicated Lot

**HVAC:** Packaged Roof top Units

**Power:** Heavy

- Amazing contractor building.
- Office, retail or residential development
- Great outdoor storage that's partially covered.
- Close to I-90/I-94.

STRAUSS REALTY, LTD.

4220 W. MONTROSE AVENUE CHICAGO, ILLINOIS 60641 PHONE: 773-736-3600