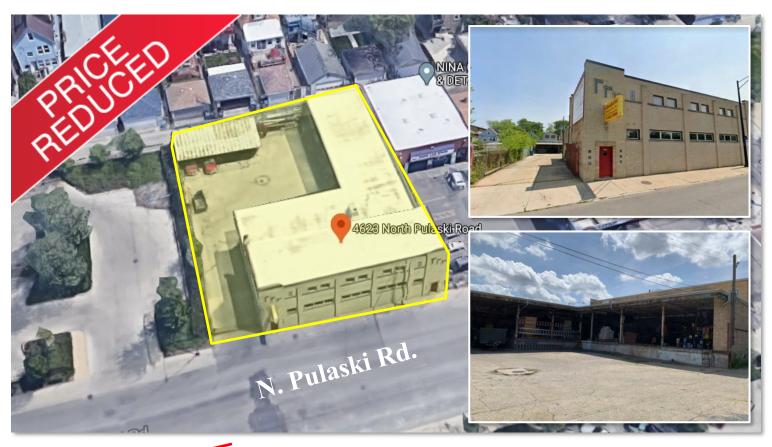

## 4617-4623 N. PULASKI RD. CHICAGO, IL. 60630

## RESIDENTIAL DEVELOPMENT OPPORTUNITY $\pm 4,000$ SF BUILDING ON $\pm 12,500$ SF OF LAND AVAILABLE FOR SALE OR LEASE

**Sale Price:** \$899,999 \$799,000

**Lease Rate:** Subject To Offer

**Taxes 2020:** \$17,049.15

**Building Size:**  $\pm 4,000 \text{ SF plus } \pm 2,000 \text{ SF}$  Covered Storage & Docks

**Land Size:** ±12,500 SF

Zoning: B1-1

**Parking:** Private Dedicated Lot

**HVAC:** Packaged Roof top Units

**Power:** Heavy

- Amazing contractor building.
- Office, retail or residential development
- Great outdoor storage that's partially covered.
- Close to I-90/I-94.

STRAUSS REALTY, LTD.

4220 W. MONTROSE AVENUE CHICAGO, ILLINOIS 60641 PHONE: 773-736-3600