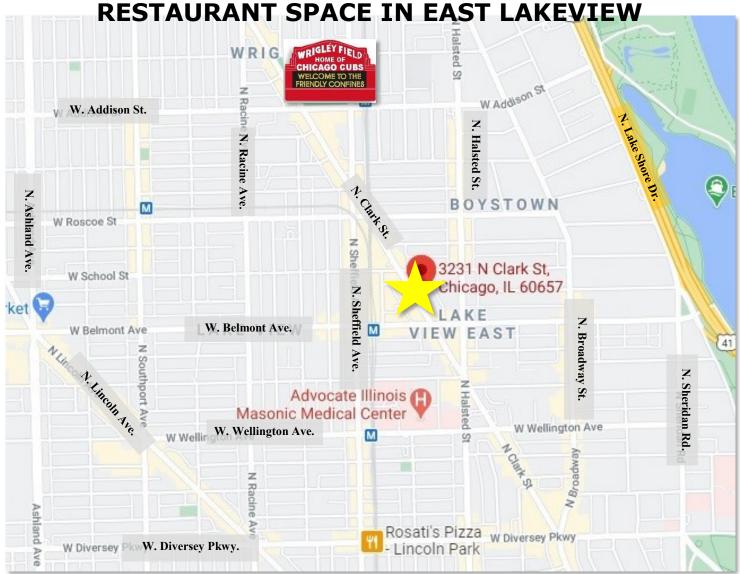

## AVAILABLE FOR LEASE RESTAURANT SPACE IN EAST LAKEVIEW

±1,300 SF Ground floor restaurant space available for lease in the heart of East Lakeview! Kitchen with black iron, 2 ADA compliant bathrooms, prep and storage areas, floor to ceiling windows, exposed brick walls and a large outdoor finished back patio.