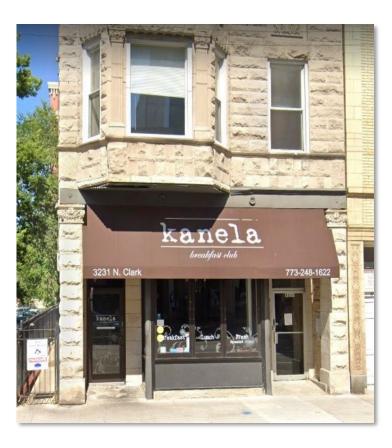

## AVAILABLE FOR LEASE RESTAURANT SPACE IN EAST LAKEVIEW

±1,300 SF Ground floor restaurant space available for lease in the heart of East Lakeview! Kitchen with black iron, 2 ADA compliant bathrooms, prep and storage areas, floor to ceiling windows, exposed brick walls and a large outdoor finished back patio.

**Space Size:**  $\pm 1,300$  SF

Lease Rate: \$34.50 PSF

**Lease Type:** Gross

**Zoning:** B3-3