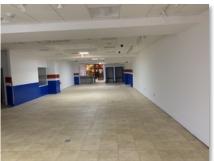

## **AVAILABLE FOR LEASE** EAST LAKEVIEW STREET LEVEL RETAIL SPACE

Space Size:±3,705 SFLease Rate:\$24 PSFLease Type:NNNZoning:C1-2

Street level retail in freestanding 3-story mixed-use building. East Lakeview location surrounded by retail, entertainment, nightlife and restaurants. Formerly a fitness gym. Ideal for most any retail, office, or gym use. *Tenant pays 28% of costs of real estate taxes, building insurance, and common area maintenance. Approximately \$8.83 PSF.* 