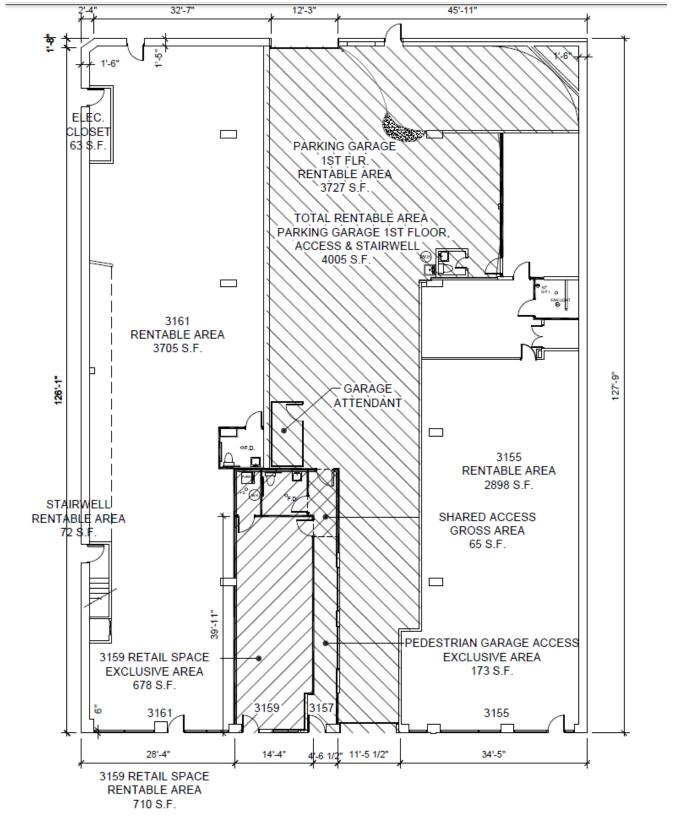

## **AVAILABLE FOR LEASE** EAST LAKEVIEW STREET LEVEL RETAIL SPACE

Space Size:±3,705 SFLease Rate:\$24 PSFLease Type:NNNZoning:C1-2

Street level retail in freestanding 3-story mixed-use building. East Lakeview location surrounded by retail, entertainment, nightlife and restaurants. Formerly a fitness gym. Ideal for most any retail, office, or gym use. *Tenant pays 28% of costs of real estate taxes, building insurance, and common area maintenance. Approximately \$8.83 PSF.* 