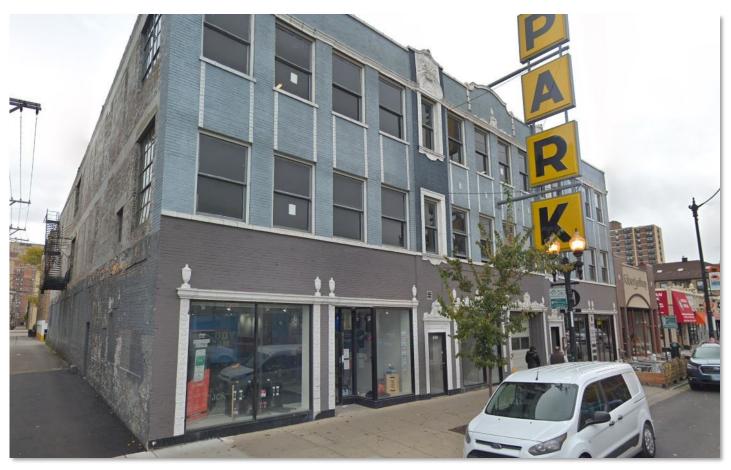

## **AVAILABLE FOR LEASE** EAST LAKEVIEW STREET LEVEL RETAIL SPACE

Space Size:±3,705 SFLease Rate:\$24 PSFLease Type:NNNZoning:C1-2

Street level retail in freestanding 3-story mixed-use building. East Lakeview location surrounded by retail, entertainment, nightlife and restaurants. Formerly a fitness gym. Ideal for most any retail, office, or gym use. *Tenant pays 28% of costs of real estate taxes, building insurance, and common area maintenance. Approximately \$8.83 PSF.* 

## 3161 N. BROADWAY ST. CHICAGO, IL. 60657

JARRETT@STRAUSSREALTY.COM

JARRETT FRADIN

773-551-5976

STRAUSS REALTY, LTD. 4220 W. MONTROSE AVENUE CHICAGO, ILLINOIS 60641 PHONE: 773-736-3600

This flyer was produced using data from private and government sources deemed reliable. The information herein is provided without representation.