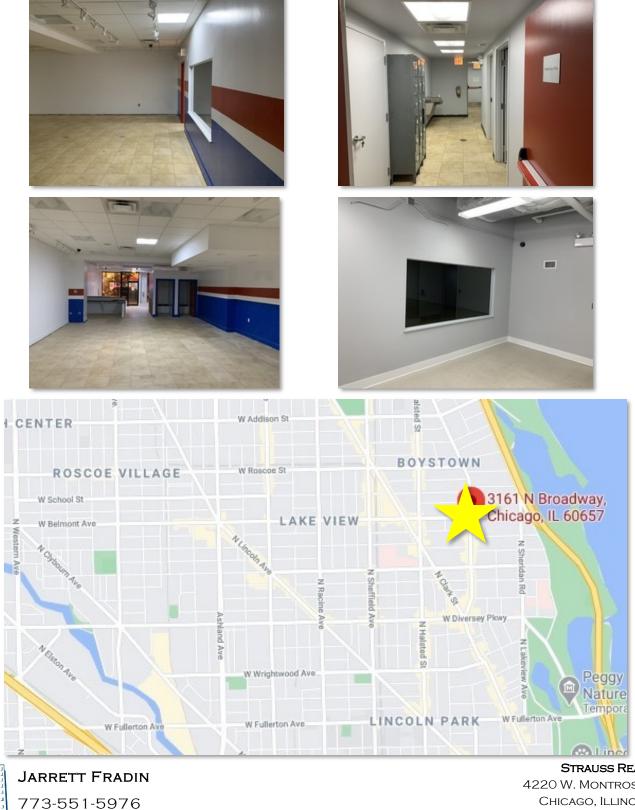

## **AVAILABLE FOR LEASE** EAST LAKEVIEW STREET LEVEL RETAIL SPACE

Space Size:±3,705 SFLease Rate:\$24 PSFLease Type:NNNZoning:C1-2

Street level retail in freestanding 3-story mixed-use building. East Lakeview location surrounded by retail, entertainment, nightlife and restaurants. Formerly a fitness gym. Ideal for most any retail, office, or gym use. *Tenant pays 28% of costs of real estate taxes, building insurance, and common area maintenance. Approximately \$8.83 PSF.* 

## 3161 N. BROADWAY ST. CHICAGO, IL. 60657

JARRETT@STRAUSSREALTY.COM

JARRETT FRADIN

773-551-5976

STRAUSS REALTY, LTD. 4220 W. MONTROSE AVENUE CHICAGO, ILLINOIS 60641 PHONE: 773-736-3600

This flyer was produced using data from private and government sources deemed reliable. The information herein is provided without representation.