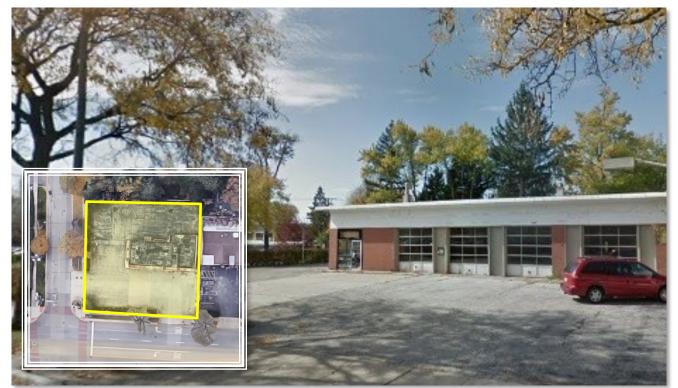

## **DEVELOPMENT OPPORTUNITY DOWNTOWN GLENVIEW!**

| Asking Price: | \$1,100,000 |
|---------------|-------------|
| 2020 Taxes:   | \$29,185.59 |
| Site Size:    | ±18,730 SF  |
| Zoning:       | DD          |

## HARD CORNER AT TRAFFIC LIGHT IN HEART OF DOWNTOWN GLENVIEW! The subject site of approx. ±18,730 SF (.43 acres) is located on the hard corner of Waukegan Rd. and Grove St. The parcel is zoned D-D (Downtown Development District) by the Village of Glenview which allows for a variety of development opportunities including retail, office or service use.