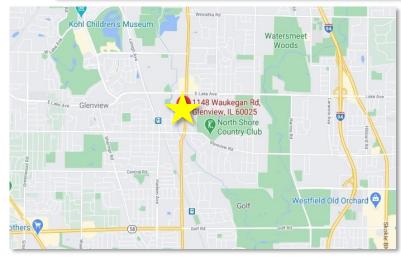

## HARD CORNER AT TRAFFIC LIGHT IN HEART OF DOWNTOWN GLENVIEW! The subject site of approx. ±18,730 SF (.43 acres) is located on the hard corner of Waukegan Rd. and Grove St. The parcel is zoned D-D (Downtown Development District) by the Village of Glenview which allows for a variety of development opportunities including retail, office or service use.