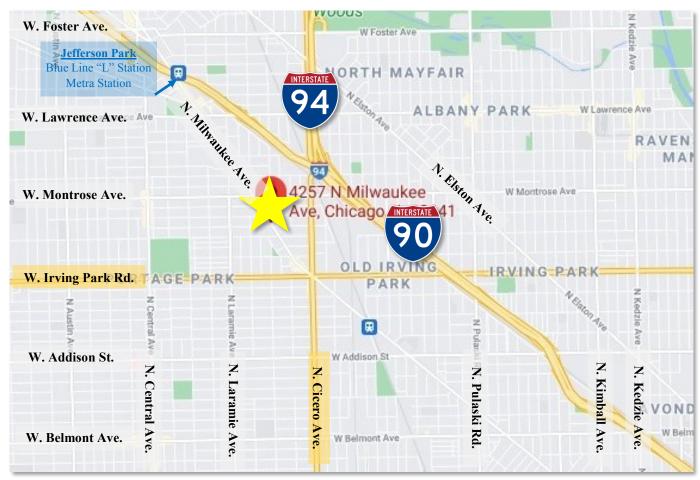

# 4257A N. MILWAUKEE AVE. CHICAGO, ILLINOIS 60641

### UPDATED RETAIL/OFFICE SPACE FOR LEASE

**Lease Type:** Gross **Space Size:** 1,100 SF

**Lease Rate:** \$13/ Per SF **Zoning:** B3-1

Recently updated office/retail space. New kitchenette, new floor, re-painted. Beautiful space. Join other Doctors and Dentists along this quiet stretch of Milwaukee between Berteau and Montrose. Great space for a service business - Law, Doctor, accountant, financial service, mortgage broker, etc. 1 parking space available.