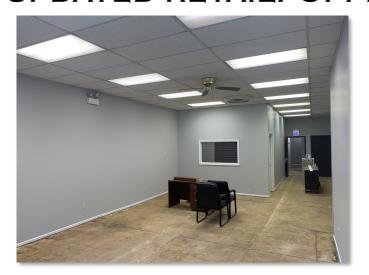

### UPDATED RETAIL/OFFICE SPACE FOR LEASE

**Lease Type:** Gross **Space Size:** 1,100 SF

**Lease Rate:** \$13/ Per SF **Zoning:** B3-1

Recently updated office/retail space. New kitchenette, new floor, re-painted. Beautiful space. Join other Doctors and Dentists along this quiet stretch of Milwaukee between Berteau and Montrose. Great space for a service business - Law, Doctor, accountant, financial service, mortgage broker, etc. 1 parking space available.