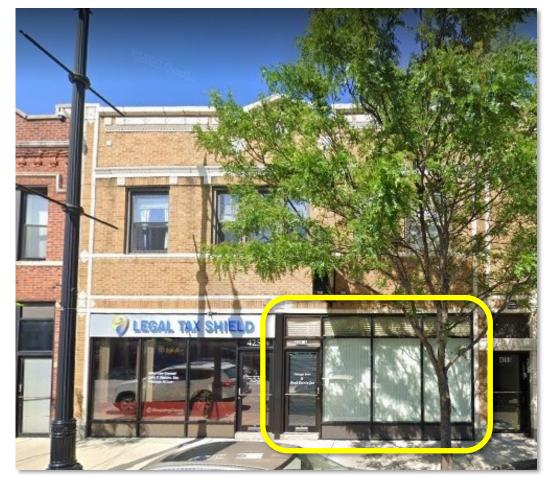

# 4257A N. MILWAUKEE AVE. CHICAGO, ILLINOIS 60641

### UPDATED RETAIL/OFFICE SPACE FOR LEASE

**Lease Type:** Gross **Space Size:** 1,100 SF

**Lease Rate:** \$13/ Per SF **Zoning:** B3-1

Recently updated office/retail space. New kitchenette, new floor, re-painted. Beautiful space. Join other Doctors and Dentists along this quiet stretch of Milwaukee between Berteau and Montrose. Great space for a service business - Law, Doctor, accountant, financial service, mortgage broker, etc. 1 parking space available.