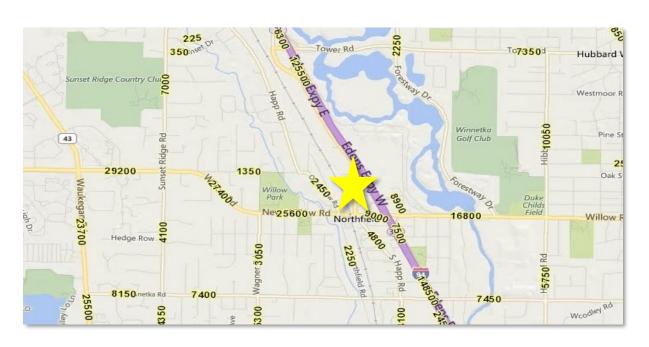

#### **AVERAGE TRAFFIC**

**Available Space:** 10,150 SF

**Rental Rate:** \$22/PSF

**Lease Type:** NET

**Zoning:** O/R

Parking: 50+

**Drive In Doors:** 2

MJ WEINBERGER 847-334-2587 STRAUSS REALTY, LTD.
4220 W. MONTROSE AVENUE
CHICAGO, ILLINOIS 60641
OFFICE PHONE: 773-736-3600