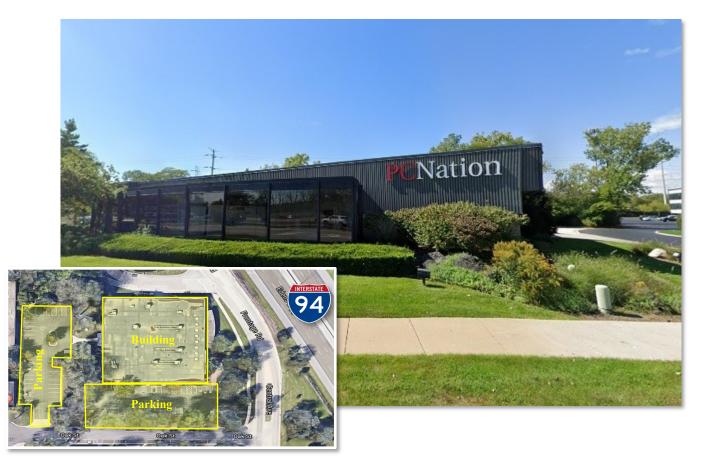

## OFFICE/RETAIL SPACE FOR LEASE EXCEPTIONAL VISIBILITY ALONG I-94

**Available Space:** 10,150 SF **Zoning:** O/R

**Rental Rate:** \$22/PSF **Parking:** 50+

**Lease Type:** NET **Drive In Doors:** 2

10,150 SF available for lease in Northfield. The building features a large parking lot. Ideal for office/retail with its fantastic visibility from the I-94 Expressway.