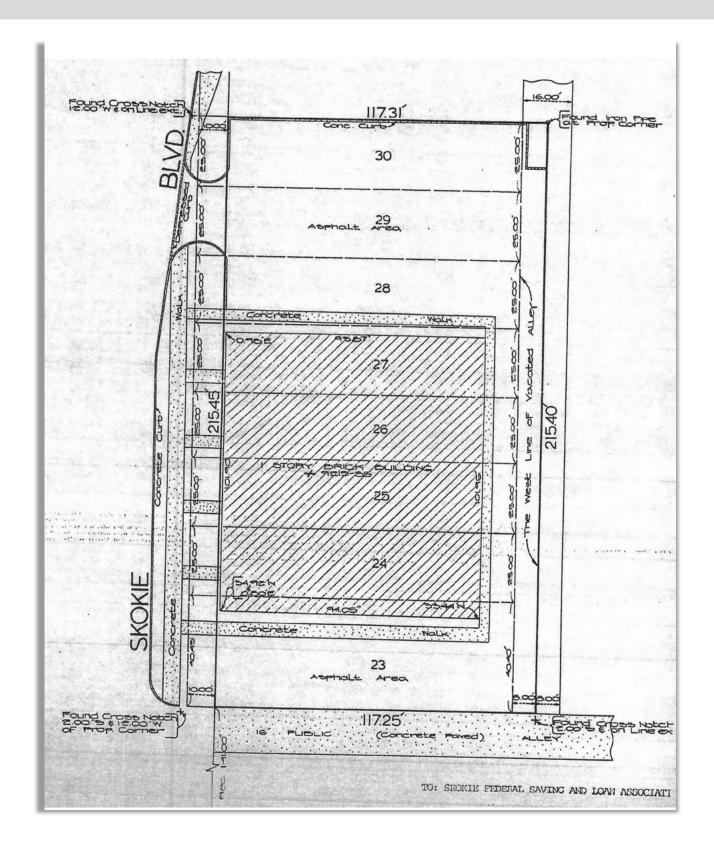

**Asking Price:** \$1,499,000

**2019 Taxes:** \$65,170

**Zoning:** B2

**Building Size:** ±9,589 SF

**Parking Spaces:** ±30 Car Lot

**Site Size:** ±25,000 SF

STRAUSS REALTY, LTD.

4220 W. MONTROSE AVENUE CHICAGO, ILLINOIS 60641 OFFICE PHONE: 773-736-3600