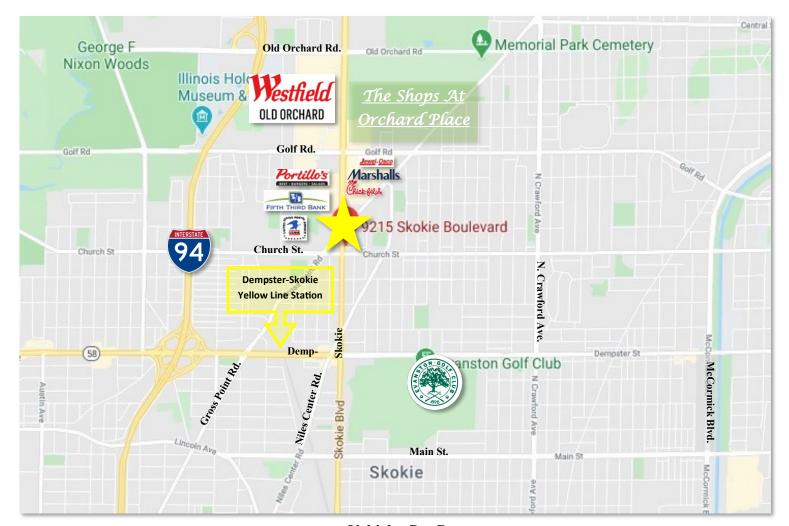

### 9215 - 35 W. SKOKIE BLVD. SKOKIE, IL. 60077

# FOR SALE PRIME REAL ESTATE INVESTMENT OPPORTUNITY

This  $\pm 9,589$  SF Retail/Office building located in the highly sought-after Skokie Blvd Retail Corridor near Old Orchard is available for the first time in almost 20 years.