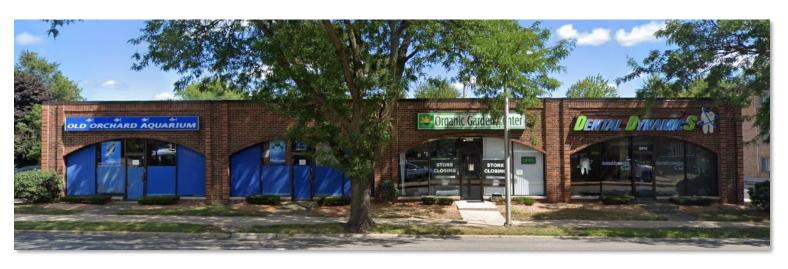

# FOR SALE PRIME REAL ESTATE INVESTMENT OPPORTUNITY

This  $\pm 9,589$  SF Retail/Office building located in the highly sought-after Skokie Blvd Retail Corridor near Old Orchard is available for the first time in almost 20 years.