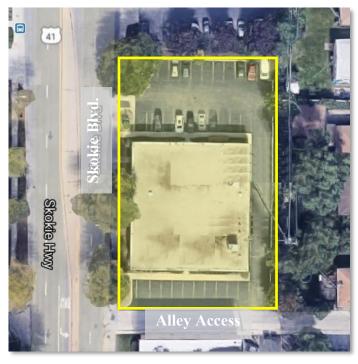

**Asking Price:** \$1,499,000

**2019 Taxes:** \$65,170

**Zoning:** B2

**Building Size:** ±9,589 SF

**Parking Spaces:** ±30 Car Lot

**Site Size:** ±25,000 SF

STRAUSS REALTY, LTD.

4220 W. MONTROSE AVENUE CHICAGO, ILLINOIS 60641 OFFICE PHONE: 773-736-3600